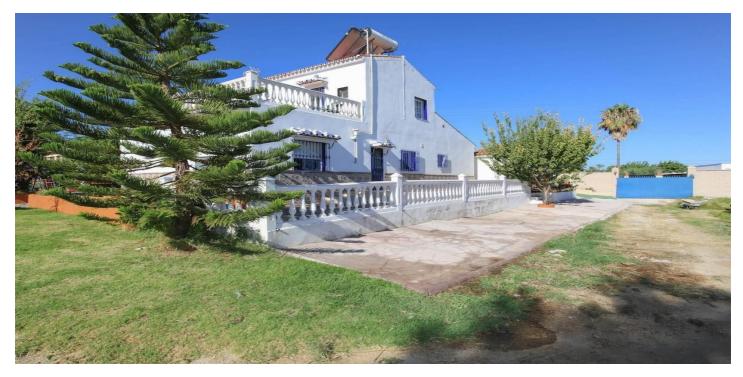

## Valle del Guadalhorce, Alhaurín de la Torre

THREE PROPERTIES ON ONE PLOT . Close to the popular town of Alhaurin de la Torre . Flat Plot . Possible RENTAL INCOME . Vibrant town with many FIESTAS . Great selection of RESTAURANTS near by There are 3 totally different and separate living accommodations on the plot surrounded by fruit trees. The first and largest house on the plot is the also the first house you come at as you enter the property. This two storey house consists of five bedrooms, three bathrooms, a living room, spacious kitchen with utility room and a large roof terrace that overlooks the beautiful surroundings. The entrance to the property is lined with flowers with a garden to your right with a pond and pergola, the perfect spot to watch the world go by and listen to the trickling of the water. Next is garden separated by a white fence. There is a patio with a barbeque and bar area. The focal point of this area is a large blue and white tiled worktable with wooden benches. To left is a garage that could be converted into a guest apartment with private patio area. Moving on to the second house. A small garden welcomes you to this property with a large almond tree followed by an arched covered porch. This property boasts plenty of natural light. Behind the second house are lemon and orange trees as well as a greenhouse. The third house is located to the rear of the finca. This third property is a wooden house and has a special charm. The front porch, the large living room and high ceilings all add to this. The bedrooms upstairs have been wrapped around the living room. There are two large palm trees on either side of the house providing shade and privacy.