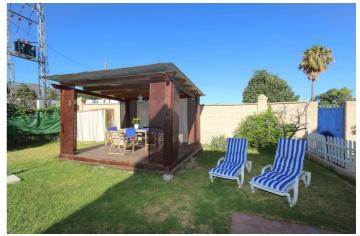

## Valle del Guadalhorce, Alhaurín de la Torre

THREE PROPERTIES ON ONE PLOT . Close to the popular town of Alhaurin de la Torre . Flat Plot . Possible RENTAL INCOME . Vibrant town with many FIESTAS . Great selection of RESTAURANTS near by There are 3 totally different and separate living accommodations on the plot surrounded by fruit trees. The first and largest house on the plot is the also the first house you come at as you enter the property. This two storey house consists of five bedrooms, three bathrooms, a living room, spacious kitchen with utility room and a large roof terrace that overlooks the beautiful surroundings. The entrance to the property is lined with flowers with a garden to your right with a pond and pergola, the perfect spot to watch the world go by and listen to the trickling of the water. Next is garden separated by a white fence. There is a patio with a barbeque and bar area. The focal point of this area is a large blue and white tiled worktable with wooden benches. To left is a garage that could be converted into a guest apartment with private patio area. Moving on to the second house. A small garden welcomes you to this property with a large almond tree followed by an arched covered porch. This property boasts plenty of natural light. Behind the second house are lemon and orange trees as well as a greenhouse. The third house is located to the rear of the finca. This third property is a wooden house and has a special charm. The front porch, the large living room and high ceilings all add to this. The bedrooms upstairs have been wrapped around the living room. There are two large palm trees on either side of the house providing shade and privacy.