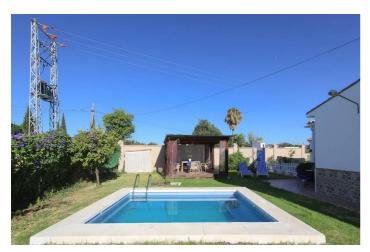

## Valle del Guadalhorce, Alhaurín de la Torre

THREE PROPERTIES ON ONE PLOT . Close to the popular town of Alhaurin de la Torre . Flat Plot . Possible RENTAL INCOME . Vibrant town with many FIESTAS . Great selection of RESTAURANTS near by There are 3 totally different and separate living accommodations on the plot surrounded by fruit trees. The first and largest house on the plot is the also the first house you come at as you enter the property. This two storey house consists of five bedrooms, three bathrooms, a living room, spacious kitchen with utility room and a large roof terrace that overlooks the beautiful surroundings. The entrance to the property is lined with flowers with a garden to your right with a pond and pergola, the perfect spot to watch the world go by and listen to the trickling of the water. Next is garden separated by a white fence. There is a patio with a barbeque and bar area. The focal point of this area is a large blue and white tiled worktable with wooden benches. To left is a garage that could be converted into a guest apartment with private patio area. Moving on to the second house. A small garden welcomes you to this property with a large almond tree followed by an arched covered porch. This property boasts plenty of natural light. Behind the second house are lemon and orange trees as well as a greenhouse. The third house is located to the rear of the finca. This third property is a wooden house and has a special charm. The front porch, the large living room and high ceilings all add to this. The bedrooms upstairs have been wrapped around the living room. There are two large palm trees on either side of the house providing shade and privacy.