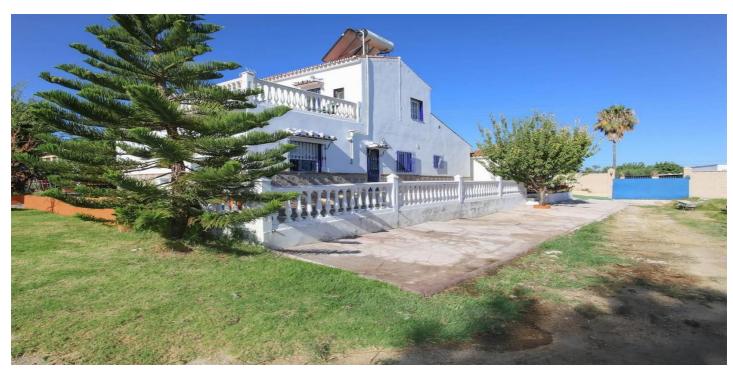

## Valle del Guadalhorce, Alhaurín de la Torre

THREE PROPERTIES ON ONE PLOT . Close to the popular town of Alhaurin de la Torre . Flat Plot . Possible RENTAL INCOME . Vibrant town with many FIESTAS . Great selection of RESTAURANTS near by There are 3 totally different and separate living accommodations on the plot surrounded by fruit trees. The first and largest house on the plot is the also the first house you come at as you enter the property. This two storey house consists of five bedrooms, three bathrooms, a living room, spacious kitchen with utility room and a large roof terrace that overlooks the beautiful surroundings. The entrance to the property is lined with flowers with a garden to your right with a pond and pergola, the perfect spot to watch the world go by and listen to the trickling of the water. Next is garden separated by a white fence. There is a patio with a barbeque and bar area. The focal point of this area is a large blue and white tiled worktable with wooden benches. To left is a garage that could be converted into a guest apartment with private patio area. Moving on to the second house. A small garden welcomes you to this property with a large almond tree followed by an arched covered porch. This property boasts plenty of natural light. Behind the second house are lemon and orange trees as well as a greenhouse. The third house is located to the rear of the finca. This third property is a wooden house and has a special charm. The front porch, the large living room and high ceilings all add to this. The bedrooms upstairs have been wrapped around the living room. There are two large palm trees on either side of the house providing shade and privacy.