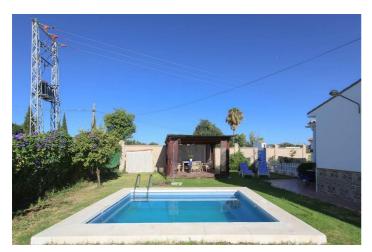

## Valle del Guadalhorce, Alhaurín de la Torre

THREE PROPERTIES ON ONE PLOT . Close to the popular town of Alhaurin de la Torre . Flat Plot . Possible RENTAL INCOME . Vibrant town with many FIESTAS . Great selection of RESTAURANTS near by There are 3 totally different and separate living accommodations on the plot surrounded by fruit trees. The first and largest house on the plot is the also the first house you come at as you enter the property. This two storey house consists of five bedrooms, three bathrooms, a living room, spacious kitchen with utility room and a large roof terrace that overlooks the beautiful surroundings. The entrance to the property is lined with flowers with a garden to your right with a pond and pergola, the perfect spot to watch the world go by and listen to the trickling of the water. Next is garden separated by a white fence. There is a patio with a barbeque and bar area. The focal point of this area is a large blue and white tiled worktable with wooden benches. To left is a garage that could be converted into a guest apartment with private patio area. Moving on to the second house. A small garden welcomes you to this property with a large almond tree followed by an arched covered porch. This property boasts plenty of natural light. Behind the second house are lemon and orange trees as well as a greenhouse. The third house is located to the rear of the finca. This third property is a wooden house and has a special charm. The front porch, the large living room and high ceilings all add to this. The bedrooms upstairs have been wrapped around the living room. There are two large palm trees on either side of the house providing shade and privacy.