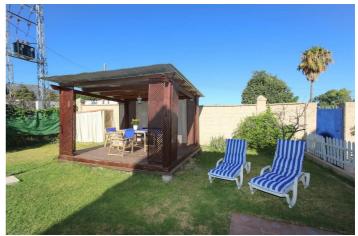

## Valle del Guadalhorce, Alhaurín de la Torre

THREE PROPERTIES ON ONE PLOT . Close to the popular town of Alhaurin de la Torre . Flat Plot . Possible RENTAL INCOME . Vibrant town with many FIESTAS . Great selection of RESTAURANTS near by There are 3 totally different and separate living accommodations on the plot surrounded by fruit trees. The first and largest house on the plot is the also the first house you come at as you enter the property. This two storey house consists of five bedrooms, three bathrooms, a living room, spacious kitchen with utility room and a large roof terrace that overlooks the beautiful surroundings. The entrance to the property is lined with flowers with a garden to your right with a pond and pergola, the perfect spot to watch the world go by and listen to the trickling of the water. Next is garden separated by a white fence. There is a patio with a barbeque and bar area. The focal point of this area is a large blue and white tiled worktable with wooden benches. To left is a garage that could be converted into a guest apartment with private patio area. Moving on to the second house. A small garden welcomes you to this property with a large almond tree followed by an arched covered porch. This property boasts plenty of natural light. Behind the second house are lemon and orange trees as well as a greenhouse. The third house is located to the rear of the finca. This third property is a wooden house and has a special charm. The front porch, the large living room and high ceilings all add to this. The bedrooms upstairs have been wrapped around the living room. There are two large palm trees on either side of the house providing shade and privacy.