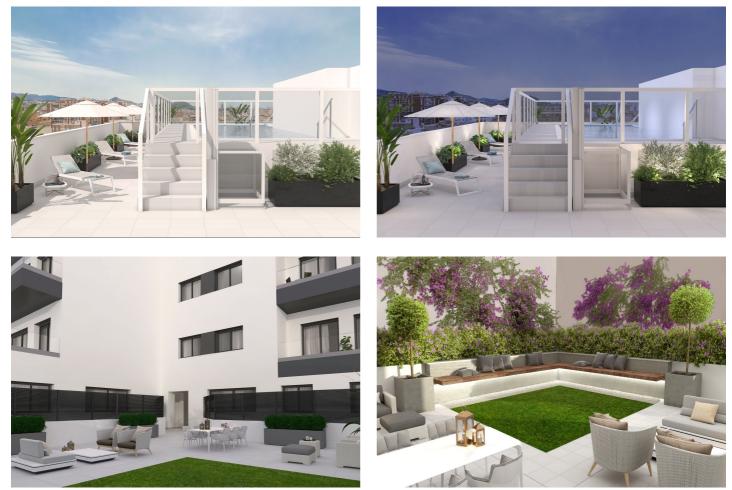

## Costa del Sol, Málaga Centro

A new development consisting of 35 homes distributed in PB + 7 in two buildings, with various types of 1 and 2 bedroom apartments in a unique building in the centre of the city. With a modern and contemporary design, the building has a south, east and west orientation, where the main rooms of the homes are also open plan, thus achieving the highest number of hours of sunshine and maximum energy efficiency. The residential complex includes excellent common areas equipped with swimming pool, solarium and lounge area. Situated on the main street as the backbone artery of the capital of Malaga, in a consolidated environment in regeneration, with all the necessary services and infrastructure to ensure the best accessibility and make everything easier. Within less than 20 minutes walking distance from all kinds of services and facilities: Sports: (Carranque Sports City, currently called Javier Imbroda), Leisure: ( C C Larios, C C Vialia, El Corte Ingies, Historical Centre, Muelle Uno), Health: (Civil Hospital, Maternity Hospital), Education: (Campus El Ejido). A quiet and residential neighborhood with all the facilities for your daily life less than 5 minutes away; supermarkets, pharmacy, bank, educational centers (El Globo Azul Nursery School, La Purísima School, Gamarra School, Ramón Simonet School, Lope de Vega School, Pablo Ruiz Picasso School, San José School, etc), as well as a wide range of leisure and shopping options. Train: María Zambrano train station 5 minutes away, AVE high speed train lines and connection with the rest of the region. Bus: Bus stops - Urban Lines Lines 8, 15, 21, 23 and 38. There is also a night bus N2, which stops at Alameda Principal.

## Features:

Features Lift **Private Terrace** Storage Room **Double Glazing Fitted Wardrobes** Solarium Setting **Commercial Area Close To Port** Close To Sea **Close To Shops Close To Town Close To Schools** Town **Close To Marina** Furniture Not Furnished Parking Underground Garage Private

Orientation East South West

**Condition** Excellent New Construction Climate Control Air Conditioning Cold A/C Hot A/C

**Pool** Communal

Kitchen Fully Fitted Utilities Electricity Drinkable Water Garden Communal Category Off Plan Contemporary New Development