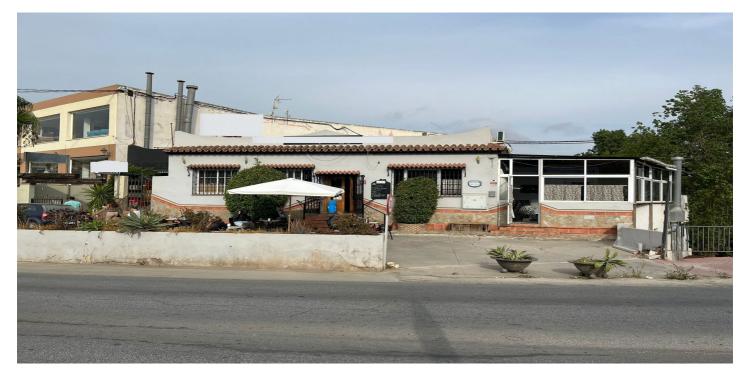

## Bedrijfsgebouwen te koop in Coín, Coín

Referentie: R4161505 Perceelgrootte: 366m<sup>2</sup>

## Valle del Guadalhorce, Coín

Ideal opportunity for investors! This commercial premises is located in the the busy town of Coin. This building with a surface area of 641m2 has 3 different units all with their own licence. The first one is at ground level with a surface area of approx. 127m2, currently being used as a bar/cafeteria, comprised of a bar, kitchen, bathrooms and a 50m2 terrace covered completely. To the back of this space there is another large top covered open terrace which has the structure and license to convert it into a joined up building, being able to go up one more level. Another area is the night club, with a surface area of approx. 140m2, which is located in the basement. It has a bar area, 2 store rooms, bathrooms and a small stage. Beside this, there is another daylight basement of approx. 260m2, currently being used for events, which consists of a bar, kitchen, bathrooms and a big open floor space. The property comes with partially fitted kitchens and some furniture. Do not miss out on this great investment, contact us now for more information or to arrange a viewing!