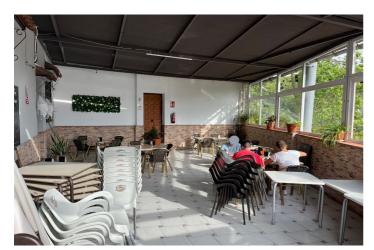

## Valle del Guadalhorce, Coín

Ideal opportunity for investors! This commercial premises is located in the the busy town of Coin. This building with a surface area of 641m2 has 3 different units all with their own licence. The first one is at ground level with a surface area of approx. 127m2, currently being used as a bar/cafeteria, comprised of a bar, kitchen, bathrooms and a 50m2 terrace covered completely. To the back of this space there is another large top covered open terrace which has the structure and license to convert it into a joined up building, being able to go up one more level. Another area is the night club, with a surface area of approx. 140m2, which is located in the basement. It has a bar area, 2 store rooms, bathrooms and a small stage. Beside this, there is another daylight basement of approx. 260m2, currently being used for events, which consists of a bar, kitchen, bathrooms and a big open floor space. The property comes with partially fitted kitchens and some furniture. Do not miss out on this great investment, contact us now for more information or to arrange a viewing!