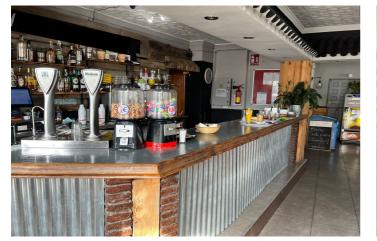

## Valle del Guadalhorce, Coín

Ideal opportunity for investors! This commercial premises is located in the the busy town of Coin. This building with a surface area of 641m2 has 3 different units all with their own licence. The first one is at ground level with a surface area of approx. 127m2, currently being used as a bar/cafeteria, comprised of a bar, kitchen, bathrooms and a 50m2 terrace covered completely. To the back of this space there is another large top covered open terrace which has the structure and license to convert it into a joined up building, being able to go up one more level. Another area is the night club, with a surface area of approx. 140m2, which is located in the basement. It has a bar area, 2 store rooms, bathrooms and a small stage. Beside this, there is another daylight basement of approx. 260m2, currently being used for events, which consists of a bar, kitchen, bathrooms and a big open floor space. The property comes with partially fitted kitchens and some furniture. Do not miss out on this great investment, contact us now for more information or to arrange a viewing!