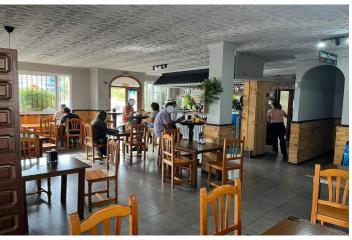

## Valle del Guadalhorce, Coín

Ideal opportunity for investors! This commercial premises is located in the the busy town of Coin. This building with a surface area of 641m2 has 3 different units all with their own licence. The first one is at ground level with a surface area of approx. 127m2, currently being used as a bar/cafeteria, comprised of a bar, kitchen, bathrooms and a 50m2 terrace covered completely. To the back of this space there is another large top covered open terrace which has the structure and license to convert it into a joined up building, being able to go up one more level. Another area is the night club, with a surface area of approx. 140m2, which is located in the basement. It has a bar area, 2 store rooms, bathrooms and a small stage. Beside this, there is another daylight basement of approx. 260m2, currently being used for events, which consists of a bar, kitchen, bathrooms and a big open floor space. The property comes with partially fitted kitchens and some furniture. Do not miss out on this great investment, contact us now for more information or to arrange a viewing!