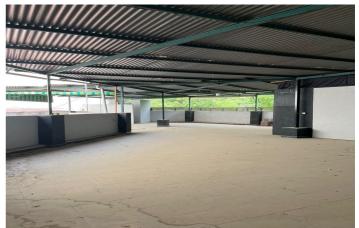

## Valle del Guadalhorce, Coín

Ideal opportunity for investors! This commercial premises is located in the the busy town of Coin. This building with a surface area of 641m2 has 3 different units all with their own licence. The first one is at ground level with a surface area of approx. 127m2, currently being used as a bar/cafeteria, comprised of a bar, kitchen, bathrooms and a 50m2 terrace covered completely. To the back of this space there is another large top covered open terrace which has the structure and license to convert it into a joined up building, being able to go up one more level. Another area is the night club, with a surface area of approx. 140m2, which is located in the basement. It has a bar area, 2 store rooms, bathrooms and a small stage. Beside this, there is another daylight basement of approx. 260m2, currently being used for events, which consists of a bar, kitchen, bathrooms and a big open floor space. The property comes with partially fitted kitchens and some furniture. Do not miss out on this great investment, contact us now for more information or to arrange a viewing!