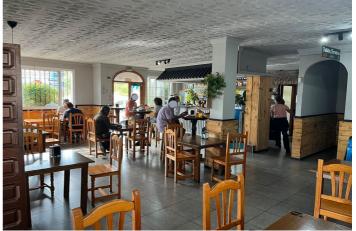

## Valle del Guadalhorce, Coín

Ideal opportunity for investors! This commercial premises is located in the the busy town of Coin. This building with a surface area of 641m2 has 3 different units all with their own licence. The first one is at ground level with a surface area of approx. 127m2, currently being used as a bar/cafeteria, comprised of a bar, kitchen, bathrooms and a 50m2 terrace covered completely. To the back of this space there is another large top covered open terrace which has the structure and license to convert it into a joined up building, being able to go up one more level. Another area is the night club, with a surface area of approx. 140m2, which is located in the basement. It has a bar area, 2 store rooms, bathrooms and a small stage. Beside this, there is another daylight basement of approx. 260m2, currently being used for events, which consists of a bar, kitchen, bathrooms and a big open floor space. The property comes with partially fitted kitchens and some furniture. Do not miss out on this great investment, contact us now for more information or to arrange a viewing!