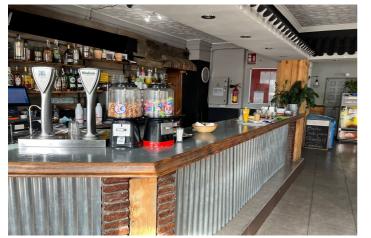

## Valle del Guadalhorce, Coín

Ideal opportunity for investors! This commercial premises is located in the the busy town of Coin. This building with a surface area of 641m2 has 3 different units all with their own licence. The first one is at ground level with a surface area of approx. 127m2, currently being used as a bar/cafeteria, comprised of a bar, kitchen, bathrooms and a 50m2 terrace covered completely. To the back of this space there is another large top covered open terrace which has the structure and license to convert it into a joined up building, being able to go up one more level. Another area is the night club, with a surface area of approx. 140m2, which is located in the basement. It has a bar area, 2 store rooms, bathrooms and a small stage. Beside this, there is another daylight basement of approx. 260m2, currently being used for events, which consists of a bar, kitchen, bathrooms and a big open floor space. The property comes with partially fitted kitchens and some furniture. Do not miss out on this great investment, contact us now for more information or to arrange a viewing!