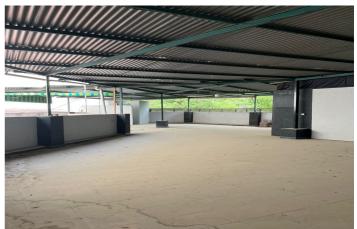

## Valle del Guadalhorce, Coín

Ideal opportunity for investors! This commercial premises is located in the the busy town of Coin. This building with a surface area of 641m2 has 3 different units all with their own licence. The first one is at ground level with a surface area of approx. 127m2, currently being used as a bar/cafeteria, comprised of a bar, kitchen, bathrooms and a 50m2 terrace covered completely. To the back of this space there is another large top covered open terrace which has the structure and license to convert it into a joined up building, being able to go up one more level. Another area is the night club, with a surface area of approx. 140m2, which is located in the basement. It has a bar area, 2 store rooms, bathrooms and a small stage. Beside this, there is another daylight basement of approx. 260m2, currently being used for events, which consists of a bar, kitchen, bathrooms and a big open floor space. The property comes with partially fitted kitchens and some furniture. Do not miss out on this great investment, contact us now for more information or to arrange a viewing!