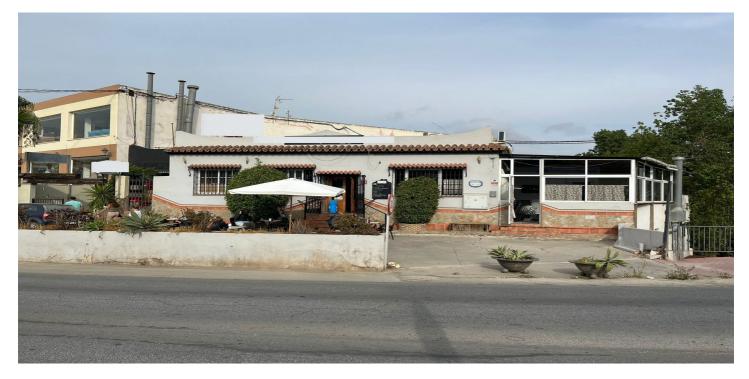

## Local comercial en venta en Coín, Coín

Referencia: R4161505 Construído: 366m<sup>2</sup>

## Valle del Guadalhorce, Coín

Ideal opportunity for investors! This commercial premises is located in the the busy town of Coin. This building with a surface area of 641m2 has 3 different units all with their own licence. The first one is at ground level with a surface area of approx. 127m2, currently being used as a bar/cafeteria, comprised of a bar, kitchen, bathrooms and a 50m2 terrace covered completely. To the back of this space there is another large top covered open terrace which has the structure and license to convert it into a joined up building, being able to go up one more level. Another area is the night club, with a surface area of approx. 140m2, which is located in the basement. It has a bar area, 2 store rooms, bathrooms and a small stage. Beside this, there is another daylight basement of approx. 260m2, currently being used for events, which consists of a bar, kitchen, bathrooms and a big open floor space. The property comes with partially fitted kitchens and some furniture. Do not miss out on this great investment, contact us now for more information or to arrange a viewing!