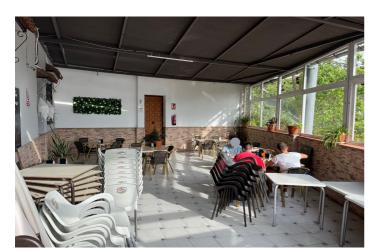

## Valle del Guadalhorce, Coín

Ideal opportunity for investors! This commercial premises is located in the the busy town of Coin. This building with a surface area of 641m2 has 3 different units all with their own licence. The first one is at ground level with a surface area of approx. 127m2, currently being used as a bar/cafeteria, comprised of a bar, kitchen, bathrooms and a 50m2 terrace covered completely. To the back of this space there is another large top covered open terrace which has the structure and license to convert it into a joined up building, being able to go up one more level. Another area is the night club, with a surface area of approx. 140m2, which is located in the basement. It has a bar area, 2 store rooms, bathrooms and a small stage. Beside this, there is another daylight basement of approx. 260m2, currently being used for events, which consists of a bar, kitchen, bathrooms and a big open floor space. The property comes with partially fitted kitchens and some furniture. Do not miss out on this great investment, contact us now for more information or to arrange a viewing!