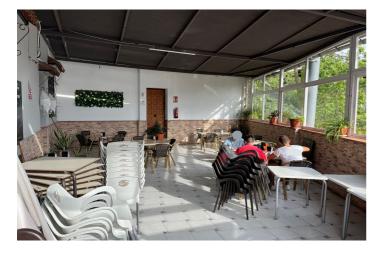

## Valle del Guadalhorce, Coín

Ideal opportunity for investors! This commercial premises is located in the the busy town of Coin. This building with a surface area of 641m2 has 3 different units all with their own licence. The first one is at ground level with a surface area of approx. 127m2, currently being used as a bar/cafeteria, comprised of a bar, kitchen, bathrooms and a 50m2 terrace covered completely. To the back of this space there is another large top covered open terrace which has the structure and license to convert it into a joined up building, being able to go up one more level. Another area is the night club, with a surface area of approx. 140m2, which is located in the basement. It has a bar area, 2 store rooms, bathrooms and a small stage. Beside this, there is another daylight basement of approx. 260m2, currently being used for events, which consists of a bar, kitchen, bathrooms and a big open floor space. The property comes with partially fitted kitchens and some furniture. Do not miss out on this great investment, contact us now for more information or to arrange a viewing!