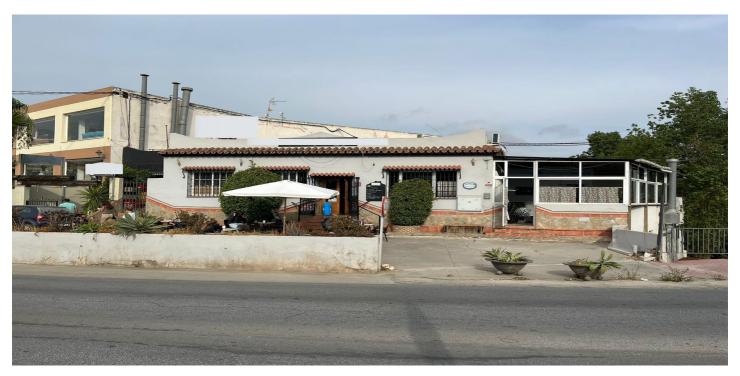

## Commercial Premises for sale in Coín, Coín

690,000€

Reference: R4161505 Build Size: 366m<sup>2</sup>

## Valle del Guadalhorce, Coín

Ideal opportunity for investors! This commercial premises is located in the the busy town of Coin. This building with a surface area of 641m2 has 3 different units all with their own licence. The first one is at ground level with a surface area of approx. 127m2, currently being used as a bar/cafeteria, comprised of a bar, kitchen, bathrooms and a 50m2 terrace covered completely. To the back of this space there is another large top covered open terrace which has the structure and license to convert it into a joined up building, being able to go up one more level. Another area is the night club, with a surface area of approx. 140m2, which is located in the basement. It has a bar area, 2 store rooms, bathrooms and a small stage. Beside this, there is another daylight basement of approx. 260m2, currently being used for events, which consists of a bar, kitchen, bathrooms and a big open floor space. The property comes with partially fitted kitchens and some furniture. Do not miss out on this great investment, contact us now for more information or to arrange a viewing!