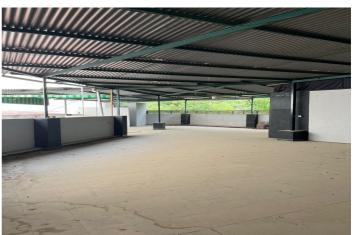

## Valle del Guadalhorce, Coín

Ideal opportunity for investors! This commercial premises is located in the the busy town of Coin. This building with a surface area of 641m2 has 3 different units all with their own licence. The first one is at ground level with a surface area of approx. 127m2, currently being used as a bar/cafeteria, comprised of a bar, kitchen, bathrooms and a 50m2 terrace covered completely. To the back of this space there is another large top covered open terrace which has the structure and license to convert it into a joined up building, being able to go up one more level. Another area is the night club, with a surface area of approx. 140m2, which is located in the basement. It has a bar area, 2 store rooms, bathrooms and a small stage. Beside this, there is another daylight basement of approx. 260m2, currently being used for events, which consists of a bar, kitchen, bathrooms and a big open floor space. The property comes with partially fitted kitchens and some furniture. Do not miss out on this great investment, contact us now for more information or to arrange a viewing!