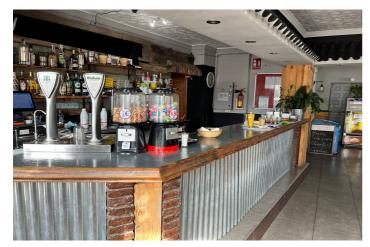

## Valle del Guadalhorce, Coín

Ideal opportunity for investors! This commercial premises is located in the the busy town of Coin. This building with a surface area of 641m2 has 3 different units all with their own licence. The first one is at ground level with a surface area of approx. 127m2, currently being used as a bar/cafeteria, comprised of a bar, kitchen, bathrooms and a 50m2 terrace covered completely. To the back of this space there is another large top covered open terrace which has the structure and license to convert it into a joined up building, being able to go up one more level. Another area is the night club, with a surface area of approx. 140m2, which is located in the basement. It has a bar area, 2 store rooms, bathrooms and a small stage. Beside this, there is another daylight basement of approx. 260m2, currently being used for events, which consists of a bar, kitchen, bathrooms and a big open floor space. The property comes with partially fitted kitchens and some furniture. Do not miss out on this great investment, contact us now for more information or to arrange a viewing!