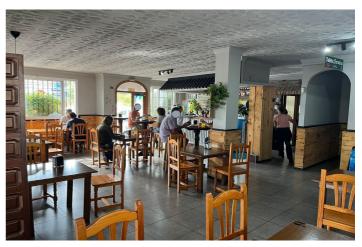

## Valle del Guadalhorce, Coín

Ideal opportunity for investors! This commercial premises is located in the the busy town of Coin. This building with a surface area of 641m2 has 3 different units all with their own licence. The first one is at ground level with a surface area of approx. 127m2, currently being used as a bar/cafeteria, comprised of a bar, kitchen, bathrooms and a 50m2 terrace covered completely. To the back of this space there is another large top covered open terrace which has the structure and license to convert it into a joined up building, being able to go up one more level. Another area is the night club, with a surface area of approx. 140m2, which is located in the basement. It has a bar area, 2 store rooms, bathrooms and a small stage. Beside this, there is another daylight basement of approx. 260m2, currently being used for events, which consists of a bar, kitchen, bathrooms and a big open floor space. The property comes with partially fitted kitchens and some furniture. Do not miss out on this great investment, contact us now for more information or to arrange a viewing!