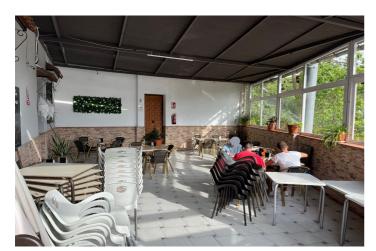

## Valle del Guadalhorce, Coín

Ideal opportunity for investors! This commercial premises is located in the the busy town of Coin. This building with a surface area of 641m2 has 3 different units all with their own licence. The first one is at ground level with a surface area of approx. 127m2, currently being used as a bar/cafeteria, comprised of a bar, kitchen, bathrooms and a 50m2 terrace covered completely. To the back of this space there is another large top covered open terrace which has the structure and license to convert it into a joined up building, being able to go up one more level. Another area is the night club, with a surface area of approx. 140m2, which is located in the basement. It has a bar area, 2 store rooms, bathrooms and a small stage. Beside this, there is another daylight basement of approx. 260m2, currently being used for events, which consists of a bar, kitchen, bathrooms and a big open floor space. The property comes with partially fitted kitchens and some furniture. Do not miss out on this great investment, contact us now for more information or to arrange a viewing!