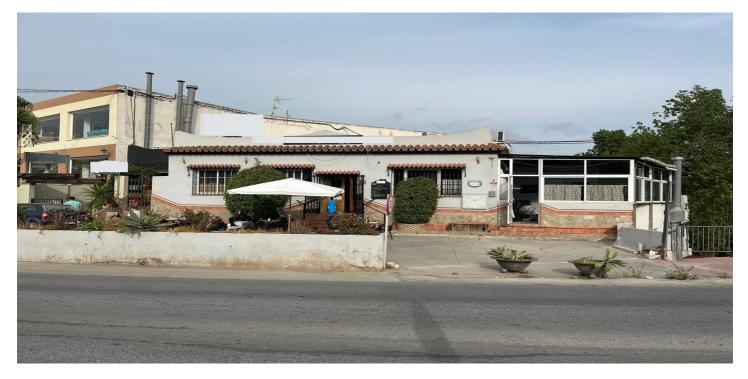

## Valle del Guadalhorce, Coín

Ideal opportunity for investors! This commercial premises is located in the the busy town of Coin. This building with a surface area of 641m2 has 3 different units all with their own licence. The first one is at ground level with a surface area of approx. 127m2, currently being used as a bar/cafeteria, comprised of a bar, kitchen, bathrooms and a 50m2 terrace covered completely. To the back of this space there is another large top covered open terrace which has the structure and license to convert it into a joined up building, being able to go up one more level. Another area is the night club, with a surface area of approx. 140m2, which is located in the basement. It has a bar area, 2 store rooms, bathrooms and a small stage. Beside this, there is another daylight basement of approx. 260m2, currently being used for events, which consists of a bar, kitchen, bathrooms and a big open floor space. The property comes with partially fitted kitchens and some furniture. Do not miss out on this great investment, contact us now for more information or to arrange a viewing!