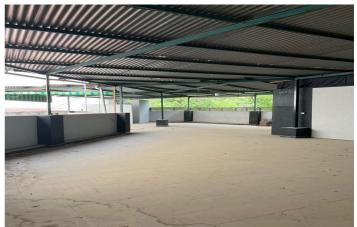

## Valle del Guadalhorce, Coín

Ideal opportunity for investors! This commercial premises is located in the the busy town of Coin. This building with a surface area of 641m2 has 3 different units all with their own licence. The first one is at ground level with a surface area of approx. 127m2, currently being used as a bar/cafeteria, comprised of a bar, kitchen, bathrooms and a 50m2 terrace covered completely. To the back of this space there is another large top covered open terrace which has the structure and license to convert it into a joined up building, being able to go up one more level. Another area is the night club, with a surface area of approx. 140m2, which is located in the basement. It has a bar area, 2 store rooms, bathrooms and a small stage. Beside this, there is another daylight basement of approx. 260m2, currently being used for events, which consists of a bar, kitchen, bathrooms and a big open floor space. The property comes with partially fitted kitchens and some furniture. Do not miss out on this great investment, contact us now for more information or to arrange a viewing!