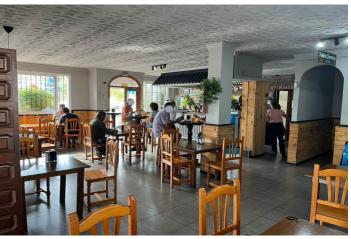

## Valle del Guadalhorce, Coín

Ideal opportunity for investors! This commercial premises is located in the the busy town of Coin. This building with a surface area of 641m2 has 3 different units all with their own licence. The first one is at ground level with a surface area of approx. 127m2, currently being used as a bar/cafeteria, comprised of a bar, kitchen, bathrooms and a 50m2 terrace covered completely. To the back of this space there is another large top covered open terrace which has the structure and license to convert it into a joined up building, being able to go up one more level. Another area is the night club, with a surface area of approx. 140m2, which is located in the basement. It has a bar area, 2 store rooms, bathrooms and a small stage. Beside this, there is another daylight basement of approx. 260m2, currently being used for events, which consists of a bar, kitchen, bathrooms and a big open floor space. The property comes with partially fitted kitchens and some furniture. Do not miss out on this great investment, contact us now for more information or to arrange a viewing!