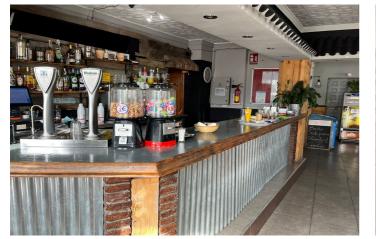

## Valle del Guadalhorce, Coín

Ideal opportunity for investors! This commercial premises is located in the the busy town of Coin. This building with a surface area of 641m2 has 3 different units all with their own licence. The first one is at ground level with a surface area of approx. 127m2, currently being used as a bar/cafeteria, comprised of a bar, kitchen, bathrooms and a 50m2 terrace covered completely. To the back of this space there is another large top covered open terrace which has the structure and license to convert it into a joined up building, being able to go up one more level. Another area is the night club, with a surface area of approx. 140m2, which is located in the basement. It has a bar area, 2 store rooms, bathrooms and a small stage. Beside this, there is another daylight basement of approx. 260m2, currently being used for events, which consists of a bar, kitchen, bathrooms and a big open floor space. The property comes with partially fitted kitchens and some furniture. Do not miss out on this great investment, contact us now for more information or to arrange a viewing!