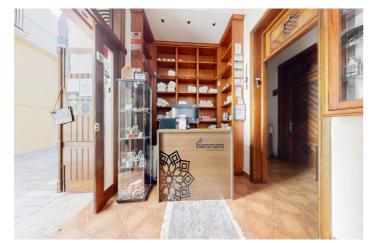

## Costa del Sol, Málaga

Are you looking for a unique property in the centre of Málaga? We have the perfect building for sale, located in the heart of the city. With a surface area of approx. 500m2 divided into 4 floors including the roof terrace and with the possibility of an extension up to 700m2, this impressive 18th century building, completely restored and refurbished, is now available for sale and comes with a very special feature - a Hamman. Located in the historic centre of Malaga, in the old Jewish quarter and within the circuit of the Picasso Museum, the Plaza de la Merced, the Cathedral, etc... the building itself is also a true masterpiece. With spacious marble hot rooms, reception, changing rooms, massage, Yoga and Pilates rooms, VIP lounge with bathroom and kitchen, high ceilings and plenty of natural light, it has been designed with comfort and style in mind. The modern and elegant finishes, combined with traditional elements, create a warm and welcoming atmosphere. There is also a large rooftop terrace with panoramic views of the city. The Hamman is a type of traditional steam bath common in many cultures, the perfect place to unwind and relax. With its warm atmosphere and soothing steam, you can relieve stress and rejuvenate your mind, body and soul. With all there is to see and do in the city of Malaga, whether you are looking to continue a successful business for over 20 years, or an investment property in one of the most sought after areas of Malaga, this building is the perfect opportunity for both residential and commercial purposes. Don't miss this unique opportunity to own such a special property, a piece of Malaga's history! Contact us to arrange a viewing and discover the endless possibilities that are waiting for you.