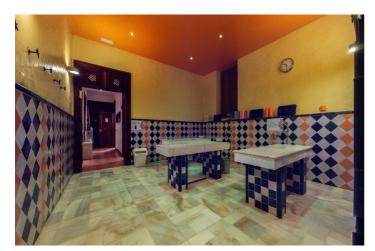

## Costa del Sol, Málaga

Are you looking for a unique property in the centre of Málaga? We have the perfect building for sale, located in the heart of the city. With a surface area of approx. 500m2 divided into 4 floors including the roof terrace and with the possibility of an extension up to 700m2, this impressive 18th century building, completely restored and refurbished, is now available for sale and comes with a very special feature - a Hamman. Located in the historic centre of Malaga, in the old Jewish quarter and within the circuit of the Picasso Museum, the Plaza de la Merced, the Cathedral, etc... the building itself is also a true masterpiece. With spacious marble hot rooms, reception, changing rooms, massage, Yoga and Pilates rooms, VIP lounge with bathroom and kitchen, high ceilings and plenty of natural light, it has been designed with comfort and style in mind. The modern and elegant finishes, combined with traditional elements, create a warm and welcoming atmosphere. There is also a large rooftop terrace with panoramic views of the city. The Hamman is a type of traditional steam bath common in many cultures, the perfect place to unwind and relax. With its warm atmosphere and soothing steam, you can relieve stress and rejuvenate your mind, body and soul. With all there is to see and do in the city of Malaga, whether you are looking to continue a successful business for over 20 years, or an investment property in one of the most sought after areas of Malaga, this building is the perfect opportunity for both residential and commercial purposes. Don't miss this unique opportunity to own such a special property, a piece of Malaga's history! Contact us to arrange a viewing and discover the endless possibilities that are waiting for you.