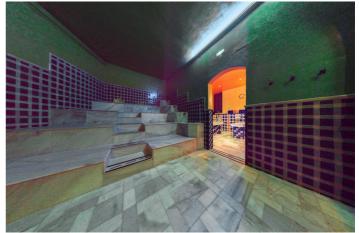

## Costa del Sol, Málaga

Are you looking for a unique property in the centre of Málaga? We have the perfect building for sale, located in the heart of the city. With a surface area of approx. 500m2 divided into 4 floors including the roof terrace and with the possibility of an extension up to 700m2, this impressive 18th century building, completely restored and refurbished, is now available for sale and comes with a very special feature - a Hamman. Located in the historic centre of Malaga, in the old Jewish quarter and within the circuit of the Picasso Museum, the Plaza de la Merced, the Cathedral, etc... the building itself is also a true masterpiece. With spacious marble hot rooms, reception, changing rooms, massage, Yoga and Pilates rooms, VIP lounge with bathroom and kitchen, high ceilings and plenty of natural light, it has been designed with comfort and style in mind. The modern and elegant finishes, combined with traditional elements, create a warm and welcoming atmosphere. There is also a large rooftop terrace with panoramic views of the city. The Hamman is a type of traditional steam bath common in many cultures, the perfect place to unwind and relax. With its warm atmosphere and soothing steam, you can relieve stress and rejuvenate your mind, body and soul. With all there is to see and do in the city of Malaga, whether you are looking to continue a successful business for over 20 years, or an investment property in one of the most sought after areas of Malaga, this building is the perfect opportunity for both residential and commercial purposes. Don't miss this unique opportunity to own such a special property, a piece of Malaga's history! Contact us to arrange a viewing and discover the endless possibilities that are waiting for you.