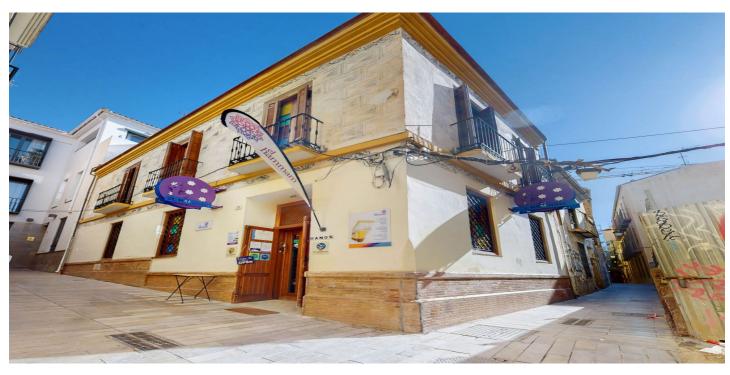

## Costa del Sol, Málaga

Are you looking for a unique property in the centre of Málaga? We have the perfect building for sale, located in the heart of the city. With a surface area of approx. 500m2 divided into 4 floors including the roof terrace and with the possibility of an extension up to 700m2, this impressive 18th century building, completely restored and refurbished, is now available for sale and comes with a very special feature - a Hamman. Located in the historic centre of Malaga, in the old Jewish quarter and within the circuit of the Picasso Museum, the Plaza de la Merced, the Cathedral, etc... the building itself is also a true masterpiece. With spacious marble hot rooms, reception, changing rooms, massage, Yoga and Pilates rooms, VIP lounge with bathroom and kitchen, high ceilings and plenty of natural light, it has been designed with comfort and style in mind. The modern and elegant finishes, combined with traditional elements, create a warm and welcoming atmosphere. There is also a large rooftop terrace with panoramic views of the city. The Hamman is a type of traditional steam bath common in many cultures, the perfect place to unwind and relax. With its warm atmosphere and soothing steam, you can relieve stress and rejuvenate your mind, body and soul. With all there is to see and do in the city of Malaga, whether you are looking to continue a successful business for over 20 years, or an investment property in one of the most sought after areas of Malaga, this building is the perfect opportunity for both residential and commercial purposes. Don't miss this unique opportunity to own such a special property, a piece of Malaga's history! Contact us to arrange a viewing and discover the endless possibilities that are waiting for you.