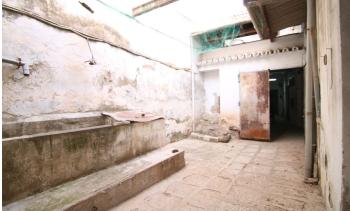

## Valle del Guadalhorce, Coín

INDUSTRIAL PREMISES WITH AN AREA OF 435 M2 This large local is divided into two floors totaling 823 square meters, different sections for what was formerly used as a warehouse and sale of animal feed, gardening products... It can be bought to make parking lots in the center of Coín and rent them ... Or the construction of a block of apartments with ample possibilities. IF YOU WANT TO KNOW IT, DO NOT HESITATE... VISIT