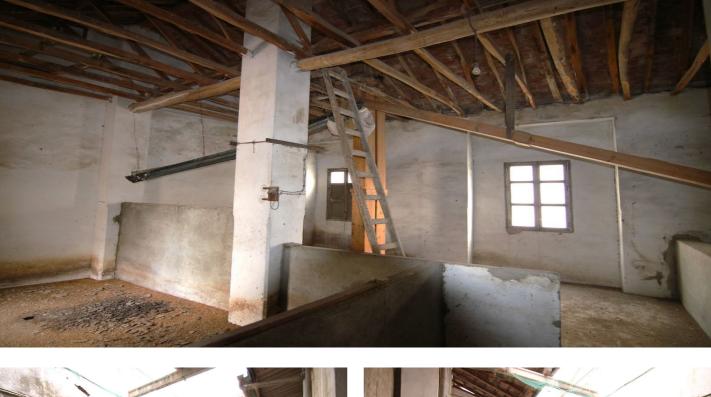

## Valle del Guadalhorce, Coín

INDUSTRIAL PREMISES WITH AN AREA OF 435 M2 This large local is divided into two floors totaling 823 square meters, different sections for what was formerly used as a warehouse and sale of animal feed, gardening products... It can be bought to make parking lots in the center of Coín and rent them ... Or the construction of a block of apartments with ample possibilities. IF YOU WANT TO KNOW IT, DO NOT HESITATE... VISIT