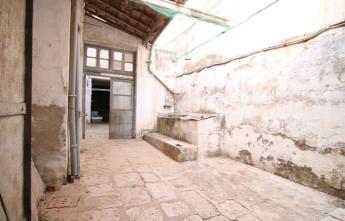

## Valle del Guadalhorce, Coín

INDUSTRIAL PREMISES WITH AN AREA OF 435 M2 This large local is divided into two floors totaling 823 square meters, different sections for what was formerly used as a warehouse and sale of animal feed, gardening products... It can be bought to make parking lots in the center of Coín and rent them ... Or the construction of a block of apartments with ample possibilities. IF YOU WANT TO KNOW IT, DO NOT HESITATE... VISIT