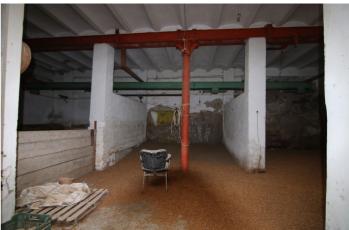

## Valle del Guadalhorce, Coín

INDUSTRIAL PREMISES WITH AN AREA OF 435 M2 This large local is divided into two floors totaling 823 square meters, different sections for what was formerly used as a warehouse and sale of animal feed, gardening products... It can be bought to make parking lots in the center of Coín and rent them ... Or the construction of a block of apartments with ample possibilities. IF YOU WANT TO KNOW IT, DO NOT HESITATE... VISIT