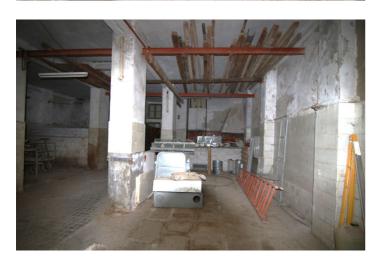

## Valle del Guadalhorce, Coín

INDUSTRIAL PREMISES WITH AN AREA OF 435 M2 This large local is divided into two floors totaling 823 square meters, different sections for what was formerly used as a warehouse and sale of animal feed, gardening products... It can be bought to make parking lots in the center of Coín and rent them ... Or the construction of a block of apartments with ample possibilities. IF YOU WANT TO KNOW IT, DO NOT HESITATE... VISIT