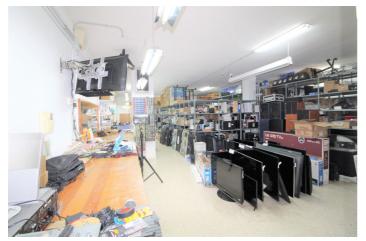

## Costa del Sol, Atalaya

Spacious location in a booming area, Atalaya Baja, with direct access to the main road, both towards Marbella and Estepona direction. The premises are divided into two floors, right now the floor below is a warehouse and the one above is open to the public with double glazed entrance.