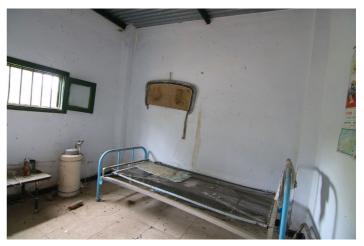

## Valle del Guadalhorce, Coín

Rustic finca with farmhouse only 5 minutes from Coín by car. The land has two constructions, one of them as a farmhouse of 72 meters currently registered, pool and bbq. Land of 3.357 meters with a variety of fruit trees, such as walnut, lemon, orange trees.... In an area with plenty of water. The road is asphalted in its totality. Due to the size and quality of the land, it is possible to build future buildings as a farm.

## **Features:**

FeaturesOrientationViewsUtility RoomSouth WestMountainBarbequeCountry

SettingConditionPoolClose To SchoolsRestoration RequiredPrivate

Country Village

Mountain Pueblo Close To Forest

FurnitureKitchenGardenNot FurnishedNot FittedPrivateParkingUtilitiesCategoryCoveredElectricityInvestmentOpenDrinkable WaterOff Plan