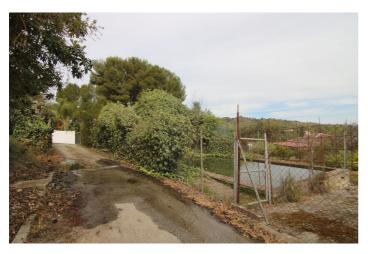

## Valle del Guadalhorce, Coín

Rustic finca with farmhouse only 5 minutes from Coín by car. The land has two constructions, one of them as a farmhouse of 72 meters currently registered, pool and bbq. Land of 3.357 meters with a variety of fruit trees, such as walnut, lemon, orange trees.... In an area with plenty of water. The road is asphalted in its totality. Due to the size and quality of the land, it is possible to build future buildings as a farm.