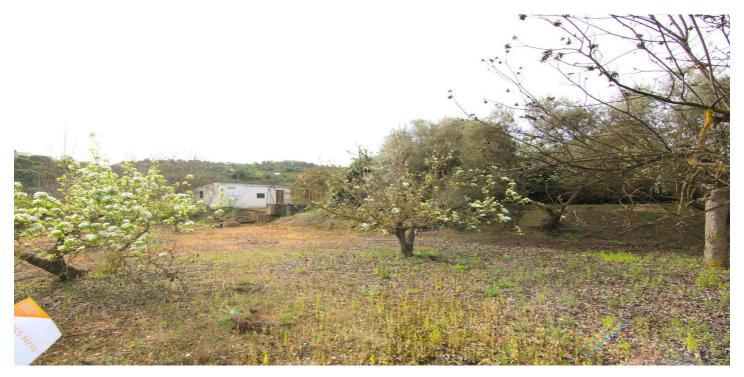

## Valle del Guadalhorce, Coín

Rustic finca with farmhouse only 5 minutes from Coín by car. The land has two constructions, one of them as a farmhouse of 72 meters currently registered, pool and bbq. Land of 3.357 meters with a variety of fruit trees, such as walnut, lemon, orange trees.... In an area with plenty of water. The road is asphalted in its totality. Due to the size and quality of the land, it is possible to build future buildings as a farm.