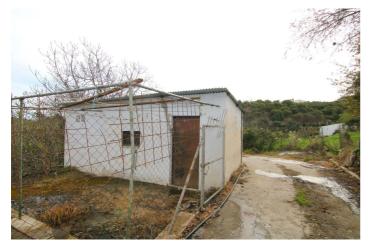

## Valle del Guadalhorce, Coín

Rustic finca with farmhouse only 5 minutes from Coín by car. The land has two constructions, one of them as a farmhouse of 72 meters currently registered, pool and bbq. Land of 3.357 meters with a variety of fruit trees, such as walnut, lemon, orange trees.... In an area with plenty of water. The road is asphalted in its totality. Due to the size and quality of the land, it is possible to build future buildings as a farm.