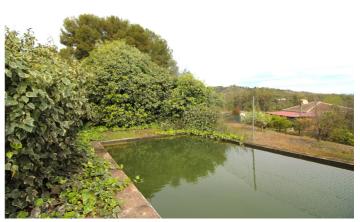

## Valle del Guadalhorce, Coín

Rustic finca with farmhouse only 5 minutes from Coín by car. The land has two constructions, one of them as a farmhouse of 72 meters currently registered, pool and bbq. Land of 3.357 meters with a variety of fruit trees, such as walnut, lemon, orange trees.... In an area with plenty of water. The road is asphalted in its totality. Due to the size and quality of the land, it is possible to build future buildings as a farm.