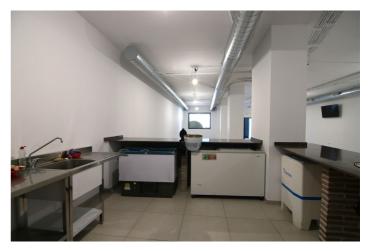

# Valle del Guadalhorce, Coín

Magnificent premises situated in Coín, above the Alameda square, close to public parking. It is completely refurbished from year 2022. New installations, and complete soundproofing. Only 20 minutes from Malaga, Marbella or Fuengirola and situated in a good area, with parking and good access, spaciousness.... The local is adapted with access for people with reduced mobility, adapted for any business, previously it has been a place for events and parties, etc.... Possibility of change of use to housing, to take out two flats of 100 square meters.