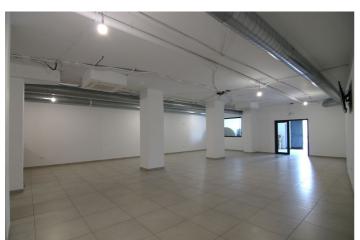

# Valle del Guadalhorce, Coín

Magnificent premises situated in Coín, above the Alameda square, close to public parking. It is completely refurbished from year 2022. New installations, and complete soundproofing. Only 20 minutes from Malaga, Marbella or Fuengirola and situated in a good area, with parking and good access, spaciousness.... The local is adapted with access for people with reduced mobility, adapted for any business, previously it has been a place for events and parties, etc.... Possibility of change of use to housing, to take out two flats of 100 square meters.