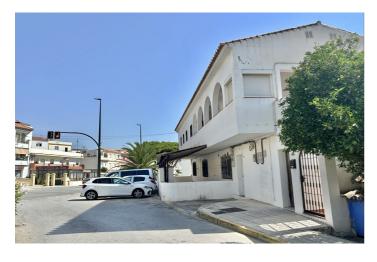

## Коста де ла Луз, Guadiaro

Building for sale in the heart of Guadiaro a few minutes from Sotogrande and the beach. It has both residential and commercial use so it is ideal to develop a building of apartments and commercial premises. Ideal to set up a business center, restaurant or school or nursery, located next to the football field of Guadiaro. It has a large parking lot. The building has 3 floors plus a plot to develop with option to convert into premises and /or homes. Ideal for rental accommodation; cafeteria; or any other activity you want to develop; for school and kindergarten have an ideal location, next to the football field of Guadiaro. It has access to the main street of entrance to Guadiaro and also with access to the post street, C/Professor Tierno Galvan. I mean from the road street would be 2 floors and from the post street you would be 3 floors. On the first floor by the entrance of Guadiaro there are two apartments with 2 bedrooms each and private terrace; on the ground floor is currently a great place and if you wish you can become a home. Plant -1 for one clle and ground floor on the other are several apartments; patio of light and other building of independent house. We have a 1.5 building; 675 m2. to build.; 3 floors. These are 3 farms: 1 .- 423m2 plot with construction (house) 36m2. Ground floor giving to street mails 2.- Commercial premises 113m2 built. Ground floor giving road and plant 1 to street mails 3- 2 apartments (apartment A of 50m2 and apartment B of 65m2+ terrace 36m2. You can be given the use you want, commercial, residential, industrial (small workshop; something artisan) and you can also develop a new project as it has plenty of buildingability. A parking area has now been made for easy access. You can schedule a visit for more information in detail. .