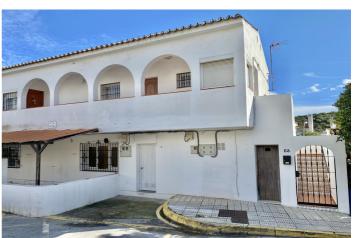

## Коста де ла Луз, Guadiaro

Building for sale in the heart of Guadiaro a few minutes from Sotogrande and the beach. It has both residential and commercial use so it is ideal to develop a building of apartments and commercial premises. Ideal to set up a business center, restaurant or school or nursery, located next to the football field of Guadiaro. It has a large parking lot. The building has 3 floors plus a plot to develop with option to convert into premises and /or homes. Ideal for rental accommodation; cafeteria; or any other activity you want to develop; for school and kindergarten have an ideal location, next to the football field of Guadiaro. It has access to the main street of entrance to Guadiaro and also with access to the post street, C/Professor Tierno Galvan. I mean from the road street would be 2 floors and from the post street you would be 3 floors. On the first floor by the entrance of Guadiaro there are two apartments with 2 bedrooms each and private terrace; on the ground floor is currently a great place and if you wish you can become a home. Plant -1 for one clle and ground floor on the other are several apartments; patio of light and other building of independent house. We have a 1.5 building; 675 m2. to build.; 3 floors. These are 3 farms: 1 .- 423m2 plot with construction (house) 36m2. Ground floor giving to street mails 2.- Commercial premises 113m2 built. Ground floor giving road and plant 1 to street mails 3- 2 apartments (apartment A of 50m2 and apartment B of 65m2+ terrace 36m2. You can be given the use you want, commercial, residential, industrial (small workshop; something artisan) and you can also develop a new project as it has plenty of buildingability. A parking area has now been made for easy access. You can schedule a visit for more information in detail. .