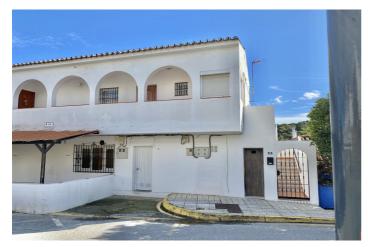

## Коста де ла Луз, Guadiaro

Building for sale in the heart of Guadiaro a few minutes from Sotogrande and the beach. It has both residential and commercial use so it is ideal to develop a building of apartments and commercial premises. Ideal to set up a business center, restaurant or school or nursery, located next to the football field of Guadiaro. It has a large parking lot. The building has 3 floors plus a plot to develop with option to convert into premises and /or homes. Ideal for rental accommodation; cafeteria; or any other activity you want to develop; for school and kindergarten have an ideal location, next to the football field of Guadiaro. It has access to the main street of entrance to Guadiaro and also with access to the post street, C/Professor Tierno Galvan. I mean from the road street would be 2 floors and from the post street you would be 3 floors. On the first floor by the entrance of Guadiaro there are two apartments with 2 bedrooms each and private terrace; on the ground floor is currently a great place and if you wish you can become a home. Plant -1 for one clle and ground floor on the other are several apartments; patio of light and other building of independent house. We have a 1.5 building; 675 m2. to build.; 3 floors. These are 3 farms: 1 .- 423m2 plot with construction (house) 36m2. Ground floor giving to street mails 2.- Commercial premises 113m2 built. Ground floor giving road and plant 1 to street mails 3- 2 apartments (apartment A of 50m2 and apartment B of 65m2+ terrace 36m2. You can be given the use you want, commercial, residential, industrial (small workshop; something artisan) and you can also develop a new project as it has plenty of buildingability. A parking area has now been made for easy access. You can schedule a visit for more information in detail. .