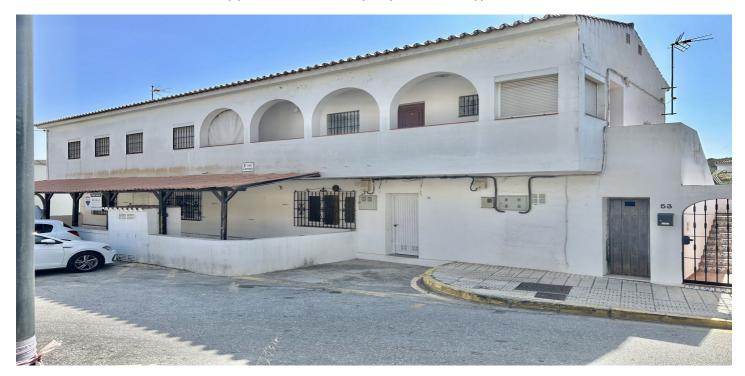

## Коста де ла Луз, Guadiaro

Building for sale in the heart of Guadiaro a few minutes from Sotogrande and the beach. It has both residential and commercial use so it is ideal to develop a building of apartments and commercial premises. Ideal to set up a business center, restaurant or school or nursery, located next to the football field of Guadiaro. It has a large parking lot. The building has 3 floors plus a plot to develop with option to convert into premises and /or homes. Ideal for rental accommodation; cafeteria; or any other activity you want to develop; for school and kindergarten have an ideal location, next to the football field of Guadiaro. It has access to the main street of entrance to Guadiaro and also with access to the post street, C/Professor Tierno Galvan. I mean from the road street would be 2 floors and from the post street you would be 3 floors. On the first floor by the entrance of Guadiaro there are two apartments with 2 bedrooms each and private terrace; on the ground floor is currently a great place and if you wish you can become a home. Plant -1 for one clle and ground floor on the other are several apartments; patio of light and other building of independent house. We have a 1.5 building; 675 m2. to build.; 3 floors. These are 3 farms: 1 .- 423m2 plot with construction (house) 36m2. Ground floor giving to street mails 2.- Commercial premises 113m2 built. Ground floor giving road and plant 1 to street mails 3- 2 apartments (apartment A of 50m2 and apartment B of 65m2+ terrace 36m2. You can be given the use you want, commercial, residential, industrial (small workshop; something artisan) and you can also develop a new project as it has plenty of buildingability. A parking area has now been made for easy access. You can schedule a visit for more information in detail. .