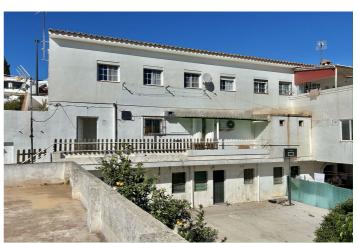

## Коста де ла Луз, Guadiaro

Building for sale in the heart of Guadiaro a few minutes from Sotogrande and the beach. It has both residential and commercial use so it is ideal to develop a building of apartments and commercial premises. Ideal to set up a business center, restaurant or school or nursery, located next to the football field of Guadiaro. It has a large parking lot. The building has 3 floors plus a plot to develop with option to convert into premises and /or homes. Ideal for rental accommodation; cafeteria; or any other activity you want to develop; for school and kindergarten have an ideal location, next to the football field of Guadiaro. It has access to the main street of entrance to Guadiaro and also with access to the post street, C/Professor Tierno Galvan. I mean from the road street would be 2 floors and from the post street you would be 3 floors. On the first floor by the entrance of Guadiaro there are two apartments with 2 bedrooms each and private terrace; on the ground floor is currently a great place and if you wish you can become a home. Plant -1 for one clle and ground floor on the other are several apartments; patio of light and other building of independent house. We have a 1.5 building; 675 m2. to build.; 3 floors. These are 3 farms: 1 .- 423m2 plot with construction (house) 36m2. Ground floor giving to street mails 2.- Commercial premises 113m2 built. Ground floor giving road and plant 1 to street mails 3- 2 apartments (apartment A of 50m2 and apartment B of 65m2+ terrace 36m2. You can be given the use you want, commercial, residential, industrial (small workshop; something artisan) and you can also develop a new project as it has plenty of buildingability. A parking area has now been made for easy access. You can schedule a visit for more information in detail. .