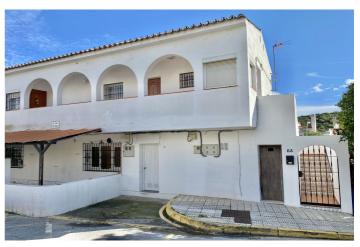

## Costa de la Luz, Guadiaro

Building for sale in the heart of Guadiaro a few minutes from Sotogrande and the beach. It has both residential and commercial use so it is ideal to develop a building of apartments and commercial premises. Ideal to set up a business center, restaurant or school or nursery, located next to the football field of Guadiaro. It has a large parking lot. The building has 3 floors plus a plot to develop with option to convert into premises and /or homes. Ideal for rental accommodation; cafeteria; or any other activity you want to develop; for school and kindergarten have an ideal location, next to the football field of Guadiaro. It has access to the main street of entrance to Guadiaro and also with access to the post street, C/Professor Tierno Galvan. I mean from the road street would be 2 floors and from the post street you would be 3 floors. On the first floor by the entrance of Guadiaro there are two apartments with 2 bedrooms each and private terrace; on the ground floor is currently a great place and if you wish you can become a home. Plant -1 for one clle and ground floor on the other are several apartments; patio of light and other building of independent house. We have a 1.5 building; 675 m2. to build.; 3 floors. These are 3 farms: 1 .- 423m2 plot with construction (house) 36m2. Ground floor giving to street mails 2.- Commercial premises 113m2 built. Ground floor giving road and plant 1 to street mails 3- 2 apartments (apartment A of 50m2 and apartment B of 65m2+ terrace 36m2. You can be given the use you want, commercial, residential, industrial (small workshop; something artisan) and you can also develop a new project as it has plenty of buildingability. A parking area has now been made for easy access. You can schedule a visit for more information in detail. .