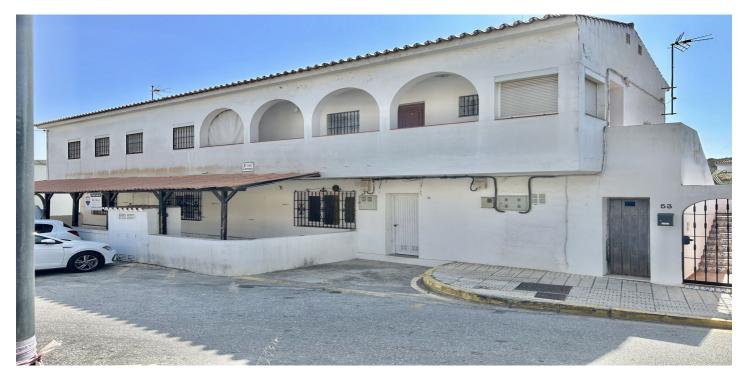

## Costa de la Luz, Guadiaro

Building for sale in the heart of Guadiaro a few minutes from Sotogrande and the beach. It has both residential and commercial use so it is ideal to develop a building of apartments and commercial premises. Ideal to set up a business center, restaurant or school or nursery, located next to the football field of Guadiaro. It has a large parking lot. The building has 3 floors plus a plot to develop with option to convert into premises and /or homes. Ideal for rental accommodation; cafeteria; or any other activity you want to develop; for school and kindergarten have an ideal location, next to the football field of Guadiaro. It has access to the main street of entrance to Guadiaro and also with access to the post street, C/Professor Tierno Galvan. I mean from the road street would be 2 floors and from the post street you would be 3 floors. On the first floor by the entrance of Guadiaro there are two apartments with 2 bedrooms each and private terrace; on the ground floor is currently a great place and if you wish you can become a home. Plant -1 for one clle and ground floor on the other are several apartments; patio of light and other building of independent house. We have a 1.5 building; 675 m2. to build.; 3 floors. These are 3 farms: 1 .- 423m2 plot with construction (house) 36m2. Ground floor giving to street mails 2.- Commercial premises 113m2 built. Ground floor giving road and plant 1 to street mails 3- 2 apartments (apartment A of 50m2 and apartment B of 65m2+ terrace 36m2. You can be given the use you want, commercial, residential, industrial (small workshop; something artisan) and you can also develop a new project as it has plenty of buildingability. A parking area has now been made for easy access. You can schedule a visit for more information in detail. .