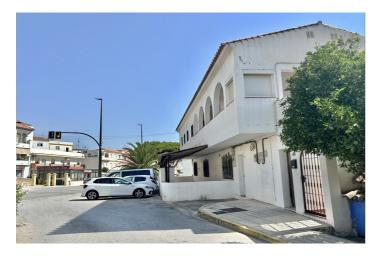

## Costa de la Luz, Guadiaro

Building for sale in the heart of Guadiaro a few minutes from Sotogrande and the beach. It has both residential and commercial use so it is ideal to develop a building of apartments and commercial premises. Ideal to set up a business center, restaurant or school or nursery, located next to the football field of Guadiaro. It has a large parking lot. The building has 3 floors plus a plot to develop with option to convert into premises and /or homes. Ideal for rental accommodation; cafeteria; or any other activity you want to develop; for school and kindergarten have an ideal location, next to the football field of Guadiaro. It has access to the main street of entrance to Guadiaro and also with access to the post street, C/Professor Tierno Galvan. I mean from the road street would be 2 floors and from the post street you would be 3 floors. On the first floor by the entrance of Guadiaro there are two apartments with 2 bedrooms each and private terrace; on the ground floor is currently a great place and if you wish you can become a home. Plant -1 for one clle and ground floor on the other are several apartments; patio of light and other building of independent house. We have a 1.5 building; 675 m2. to build.; 3 floors. These are 3 farms: 1 .- 423m2 plot with construction (house) 36m2. Ground floor giving to street mails 2.- Commercial premises 113m2 built. Ground floor giving road and plant 1 to street mails 3- 2 apartments (apartment A of 50m2 and apartment B of 65m2+ terrace 36m2. You can be given the use you want, commercial, residential, industrial (small workshop; something artisan) and you can also develop a new project as it has plenty of buildingability. A parking area has now been made for easy access. You can schedule a visit for more information in detail. .