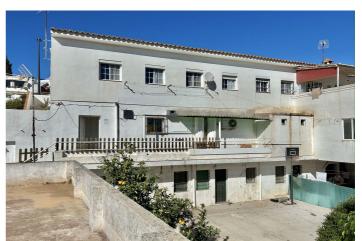

## Costa de la Luz, Guadiaro

Building for sale in the heart of Guadiaro a few minutes from Sotogrande and the beach. It has both residential and commercial use so it is ideal to develop a building of apartments and commercial premises. Ideal to set up a business center, restaurant or school or nursery, located next to the football field of Guadiaro. It has a large parking lot. The building has 3 floors plus a plot to develop with option to convert into premises and /or homes. Ideal for rental accommodation; cafeteria; or any other activity you want to develop; for school and kindergarten have an ideal location, next to the football field of Guadiaro. It has access to the main street of entrance to Guadiaro and also with access to the post street, C/Professor Tierno Galvan. I mean from the road street would be 2 floors and from the post street you would be 3 floors. On the first floor by the entrance of Guadiaro there are two apartments with 2 bedrooms each and private terrace; on the ground floor is currently a great place and if you wish you can become a home. Plant -1 for one clle and ground floor on the other are several apartments; patio of light and other building of independent house. We have a 1.5 building; 675 m2. to build.; 3 floors. These are 3 farms: 1 .- 423m2 plot with construction (house) 36m2. Ground floor giving to street mails 2.- Commercial premises 113m2 built. Ground floor giving road and plant 1 to street mails 3- 2 apartments (apartment A of 50m2 and apartment B of 65m2+ terrace 36m2. You can be given the use you want, commercial, residential, industrial (small workshop; something artisan) and you can also develop a new project as it has plenty of buildingability. A parking area has now been made for easy access. You can schedule a visit for more information in detail. .