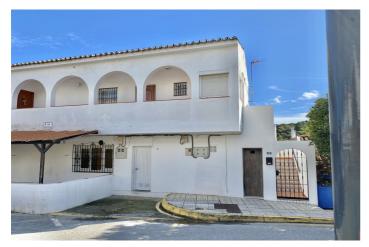

## Costa de la Luz, Guadiaro

Building for sale in the heart of Guadiaro a few minutes from Sotogrande and the beach. It has both residential and commercial use so it is ideal to develop a building of apartments and commercial premises. Ideal to set up a business center, restaurant or school or nursery, located next to the football field of Guadiaro. It has a large parking lot. The building has 3 floors plus a plot to develop with option to convert into premises and /or homes. Ideal for rental accommodation; cafeteria; or any other activity you want to develop; for school and kindergarten have an ideal location, next to the football field of Guadiaro. It has access to the main street of entrance to Guadiaro and also with access to the post street, C/Professor Tierno Galvan. I mean from the road street would be 2 floors and from the post street you would be 3 floors. On the first floor by the entrance of Guadiaro there are two apartments with 2 bedrooms each and private terrace; on the ground floor is currently a great place and if you wish you can become a home. Plant -1 for one clle and ground floor on the other are several apartments; patio of light and other building of independent house. We have a 1.5 building; 675 m2. to build.; 3 floors. These are 3 farms: 1 .- 423m2 plot with construction (house) 36m2. Ground floor giving to street mails 2.- Commercial premises 113m2 built. Ground floor giving road and plant 1 to street mails 3- 2 apartments (apartment A of 50m2 and apartment B of 65m2+ terrace 36m2. You can be given the use you want, commercial, residential, industrial (small workshop; something artisan) and you can also develop a new project as it has plenty of buildingability. A parking area has now been made for easy access. You can schedule a visit for more information in detail. .