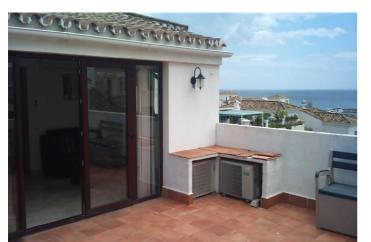

## Costa del Sol, Puerto de la Duquesa

Excellent value for money - 5 bedrooms, 2 lounges, 2 kitchens - reformed duplex penthouse in the heart of Puerto de la Duquesa. Views of the marina and Duquesa Golf. Apartment - Penthouse, La Duquesa, Costa del Sol. 5 Bedrooms, 3 Bathrooms, Built 150 m<sup>2</sup>, Terrace 50 m<sup>2</sup>. Setting : Beachfront, Beachside, Port, Close To Golf, Close To Port, Close To Shops, Close To Sea, Close To Town, Close To Schools, Marina, Close To Marina. Orientation : South. Condition : Excellent. Climate Control : Air Conditioning, Fireplace. Views : Sea, Golf, Port, Panoramic, Courtyard. Features : Covered Terrace, Lift, Fitted Wardrobes, Near Transport, Private Terrace, Solarium, Satellite TV, ADSL, Ensuite Bathroom, Marble Flooring, Double Glazing. Furniture : Fully Furnished. Kitchen : Fully Fitted. Security : Gated Complex. Parking : Street. Utilities : Electricity, Drinkable Water. Category : Bargain, Beachfront, Holiday Homes, Investment, Luxury, Resale.