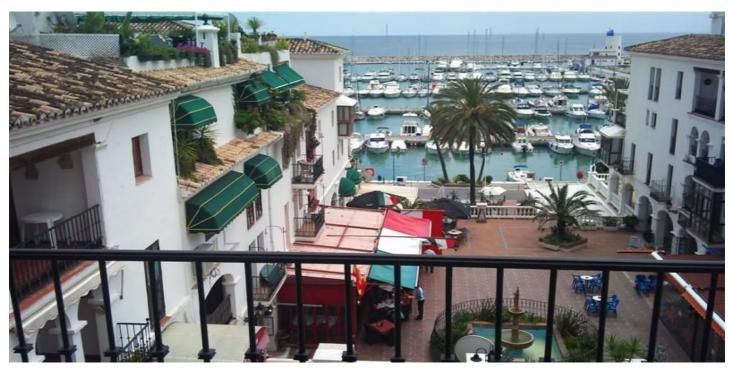

## Costa del Sol, Puerto de la Duquesa

Excellent value for money - 5 bedrooms, 2 lounges, 2 kitchens - reformed duplex penthouse in the heart of Puerto de la Duquesa. Views of the marina and Duquesa Golf. Apartment - Penthouse, La Duquesa, Costa del Sol. 5 Bedrooms, 3 Bathrooms, Built 150 m<sup>2</sup>, Terrace 50 m<sup>2</sup>. Setting : Beachfront, Beachside, Port, Close To Golf, Close To Port, Close To Shops, Close To Sea, Close To Town, Close To Schools, Marina, Close To Marina. Orientation : South. Condition : Excellent. Climate Control : Air Conditioning, Fireplace. Views : Sea, Golf, Port, Panoramic, Courtyard. Features : Covered Terrace, Lift, Fitted Wardrobes, Near Transport, Private Terrace, Solarium, Satellite TV, ADSL, Ensuite Bathroom, Marble Flooring, Double Glazing. Furniture : Fully Furnished. Kitchen : Fully Fitted. Security : Gated Complex. Parking : Street. Utilities : Electricity, Drinkable Water. Category : Bargain, Beachfront, Holiday Homes, Investment, Luxury, Resale.