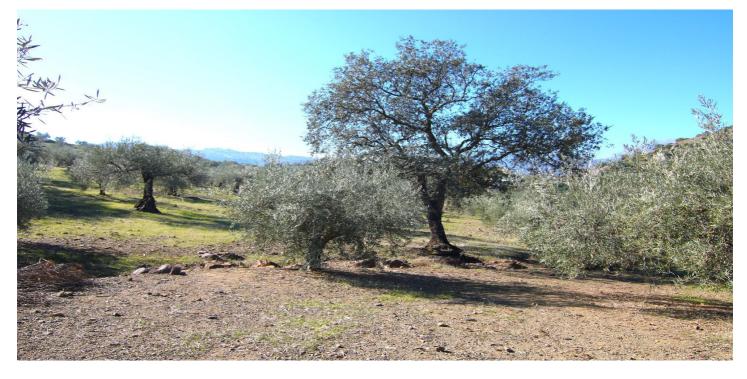

## Valle del Guadalhorce, Coín

Spectacular plot in Llano del Comisario. This plot has 11.832m<sup>2</sup> with centenary olive trees of different types of olives. Very good access from the road, and with stunning views. Do not hesitate to come and see it.