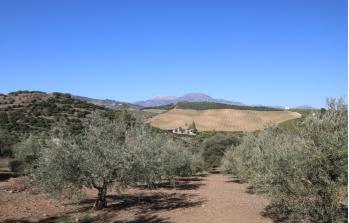

## Valle del Guadalhorce, Coín

Spectacular plot in Llano del Comisario. This plot has 11.832m<sup>2</sup> with centenary olive trees of different types of olives. Very good access from the road, and with stunning views. Do not hesitate to come and see it.