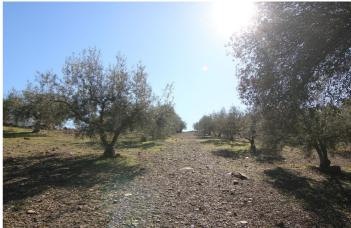

## Valle del Guadalhorce, Coín

Spectacular plot in Llano del Comisario. This plot has 11.832m<sup>2</sup> with centenary olive trees of different types of olives. Very good access from the road, and with stunning views. Do not hesitate to come and see it.