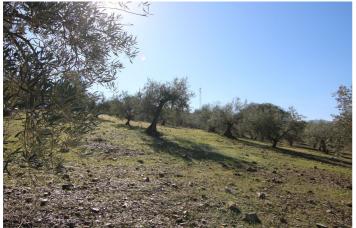

## Valle del Guadalhorce, Coín

Spectacular plot in Llano del Comisario. This plot has 11.832m<sup>2</sup> with centenary olive trees of different types of olives. Very good access from the road, and with stunning views. Do not hesitate to come and see it.