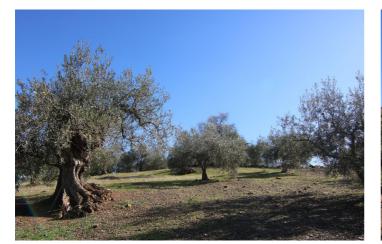

## Valle del Guadalhorce, Coín

Spectacular plot in Llano del Comisario. This plot has 11.832m<sup>2</sup> with centenary olive trees of different types of olives. Very good access from the road, and with stunning views. Do not hesitate to come and see it.