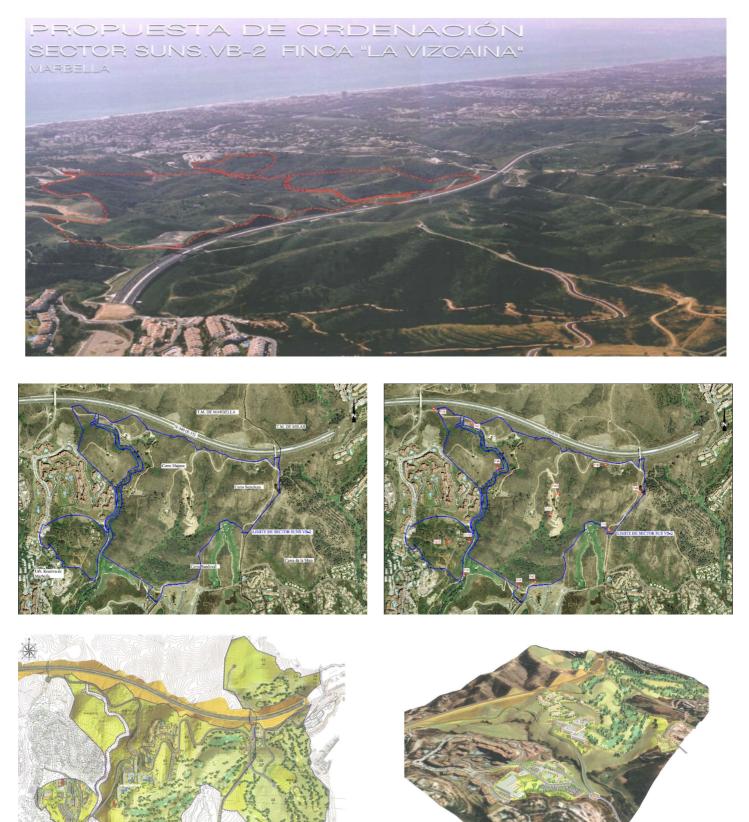

## Costa del Sol, Las Chapas

This sector has a total area of 710,458 m<sup>2</sup>, of which 21,458 m<sup>2</sup> corresponds to this farm. It represents 3.02% of rights and obligations. The sector has a buildable area of 57,234.29 m<sup>2</sup> for Free Income Housing IN LOW DENSITY, 380 houses in Poblado Mediterráneo and 11 isolated houses. Buildable area of 40,362 m<sup>2</sup> for Hotels. 3,000 m<sup>2</sup> Economic Activities Golf Club and Commercial Area Which makes a total of 100,596.29 m<sup>2</sup> of surface area. Therefore 100,596.29 m<sup>2</sup> x 3.02% = 3,038 m<sup>2</sup> of buildable area, which would correspond to this plot.