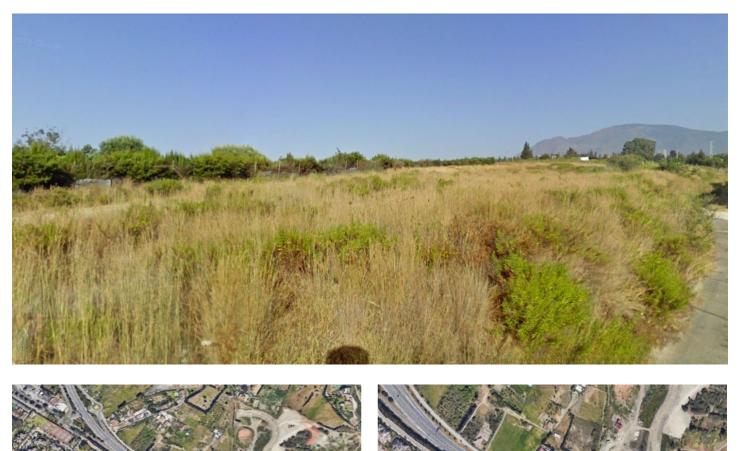

## Costa del Sol, Estepona

This asset offers an exceptional opportunity for those looking to invest in a prime location within the New Golden Mile area. The property encompasses a generous 9,500 square meters of land, providing ample space for various development possibilities. The section closest to the highway offers the potential to construct a 1,415 square meter commercial store, and its direct and clear visibility from the busiest road on the Costa del Sol makes it an ideal location for establishing a thriving business. Located just 3 km away from Estepona center, and 1 km from the beach, the land has easy access to the main roadway that connects Estepona, Marbella and the main cities of Malaga region and all Costa del Sol and Cadiz coastline, it is an exceptional opportunity for investors! is also surrounded by numerous ongoing developments and projects, renowed and established workshops, as well as distinguished residential communities like Kempinsky 5 star Hotel, Bahia de la Plata and Alcazaba Beach. Furthermore, the upper part of the property can be utilized for parking, ensuring convenience for potential future customers and visitors. This additional feature enhances the investment potential of the property. In summary, this urbanizable land in the New Golden Mile area presents an outstanding investment opportunity due to its strategic location, substantial size, and development potential. If you are interested in obtaining more information about this property or exploring how to capitalize on this promising opportunity, we are available to provide further details and assist you in making an informed decision regarding this lucrative investment opportunity.