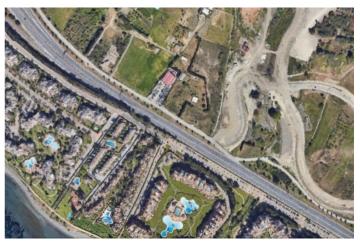

## Costa del Sol, Estepona

This asset offers an exceptional opportunity for those looking to invest in a prime location within the New Golden Mile area. The property encompasses a generous 9,500 square meters of land, providing ample space for various development possibilities. The section closest to the highway offers the potential to construct a 1,415 square meter commercial store, and its direct and clear visibility from the busiest road on the Costa del Sol makes it an ideal location for establishing a thriving business. Located just 3 km away from Estepona center, and 1 km from the beach, the land has easy access to the main roadway that connects Estepona, Marbella and the main cities of Malaga region and all Costa del Sol and Cadiz coastline, it is an exceptional opportunity for investorsIt is also surrounded by numerous ongoing developments and projects, renowed and established workshops, as well as distinguished residential communities like Kempinsky 5 star Hotel, Bahia de la Plata and Alcazaba Beach. Furthermore, the upper part of the property can be utilized for parking, ensuring convenience for potential future customers and visitors. This additional feature enhances the investment potential of the property. In summary, this urbanizable land in the New Golden Mile area presents an outstanding investment opportunity due to its strategic location, substantial size, and development potential. If you are interested in obtaining more information about this property or exploring how to capitalize on this promising opportunity, we are available to provide further details and assist you in making an informed decision regarding this lucrative investment opportunity.