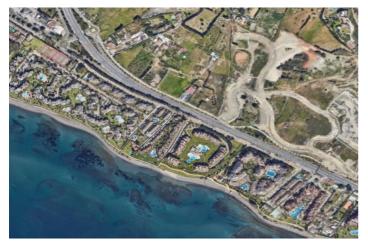

## Costa del Sol, Estepona

This asset offers an exceptional opportunity for those looking to invest in a prime location within the New Golden Mile area. The property encompasses a generous 9,500 square meters of land, providing ample space for various development possibilities. The section closest to the highway offers the potential to construct a 1,415 square meter commercial store, and its direct and clear visibility from the busiest road on the Costa del Sol makes it an ideal location for establishing a thriving business. Located just 3 km away from Estepona center, and 1 km from the beach, the land has easy access to the main roadway that connects Estepona, Marbella and the main cities of Malaga region and all Costa del Sol and Cadiz coastline, it is an exceptional opportunity for investorsIt is also surrounded by numerous ongoing developments and projects, renowed and established workshops, as well as distinguished residential communities like Kempinsky 5 star Hotel, Bahia de la Plata and Alcazaba Beach. Furthermore, the upper part of the property can be utilized for parking, ensuring convenience for potential future customers and visitors. This additional feature enhances the investment potential of the property. In summary, this urbanizable land in the New Golden Mile area presents an outstanding investment opportunity due to its strategic location, substantial size, and development potential. If you are interested in obtaining more information about this property or exploring how to capitalize on this promising opportunity, we are available to provide further details and assist you in making an informed decision regarding this lucrative investment opportunity.