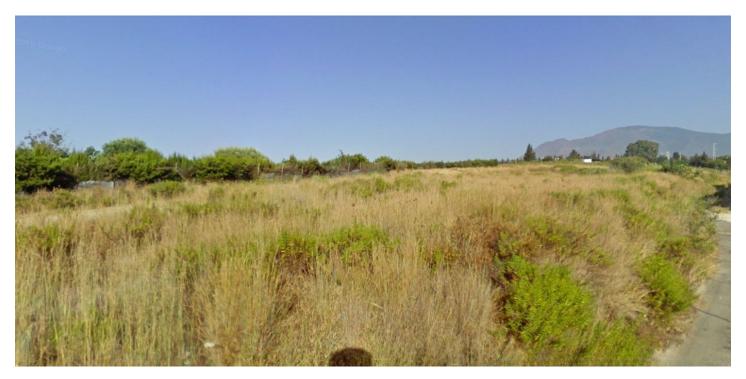

## Land til salg i Estepona, Estepona

2.700.000 €

**Reference:** R4557880 **Grundstørrelse:** 9.500m<sup>2</sup>

## Costa del Sol, Estepona

This asset offers an exceptional opportunity for those looking to invest in a prime location within the New Golden Mile area. The property encompasses a generous 9,500 square meters of land, providing ample space for various development possibilities. The section closest to the highway offers the potential to construct a 1,415 square meter commercial store, and its direct and clear visibility from the busiest road on the Costa del Sol makes it an ideal location for establishing a thriving business. Located just 3 km away from Estepona center, and 1 km from the beach, the land has easy access to the main roadway that connects Estepona, Marbella and the main cities of Malaga region and all Costa del Sol and Cadiz coastline, it is an exceptional opportunity for investorsIt is also surrounded by numerous ongoing developments and projects, renowed and established workshops, as well as distinguished residential communities like Kempinsky 5 star Hotel, Bahia de la Plata and Alcazaba Beach. Furthermore, the upper part of the property can be utilized for parking, ensuring convenience for potential future customers and visitors. This additional feature enhances the investment potential of the property. In summary, this urbanizable land in the New Golden Mile area presents an outstanding investment opportunity due to its strategic location, substantial size, and development potential. If you are interested in obtaining more information about this property or exploring how to capitalize on this promising opportunity, we are available to provide further details and assist you in making an informed decision regarding this lucrative investment opportunity.