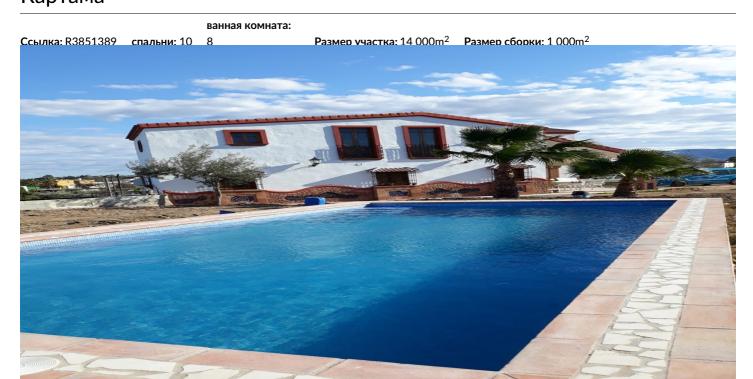

## Finca - Cortijo для продажи в Станция Картама, Картама

1 500 000 €

## Valle del Guadalhorce, Estación de Cartama

Продается фантастический участок площадью 14 000 м2 с 3 различными свойствами (городской и деревенской).Первое свойство имеет два этажа;На первом этаже вы найдете входной зал, столовую с камином, полностью меблированная и независимая кухня, 1 ванная комната, терраса и гараж, на первом этаже есть 4 спальни 1 ванная комната, огороженный сад с зоной барбекю и сфотографированныеВ Второму дому годовало, а также состоит из зала, столовой с камином, 1 современной меблированной кухней с столовой и 1 туалетом, на первом этаже вы найдете три спальни с облегающими шкафами, две ванные комнаты 1 in-suite,1 гардеробная и сад забора с частным бассейном, В третьем доме есть впечатляющая столовая зала с высокими потолками с дымоходом, независимая полностью меблированная кухня, 4 спальни с шкафами, одна из них с ванной комнатой в саду, садовой зоне с барбекю, летней кухней, а также бассейном, несколькоПарковочные места на участке, оба дома с частным входом, расположенные в очень тихой районе с видом на долину. Он расположен всего в 20 минутах от международного аэропорта Малаги, в 20 минутах от пляжей, 20 минут Малага -Сити, 20 от блюд для гольфа и всего в нескольких минутах от всех удобств: супермаркеты, рестораны, спортивные центры, школы и общественный транспорт. Свойства и услуги нашего агентства: В нашем агентстве у нас есть много свойств, таких как этот сюжет, адаптируясь к потребностям каждого из наших клиентов.Широкий каталог недвижимости для продажи, в аренду, с различной мощностью и расположен в эксклюзивном окружении. Мы также предлагаем комплексные консультационные услуги, эксклюзивные предложения и процедуры в сфере недвижимости для всех типов документов, поиск на заказ недвижимости в Коста-дель-Соль, на протяжении всего нашего процесса продажи покупок нашей собственности.