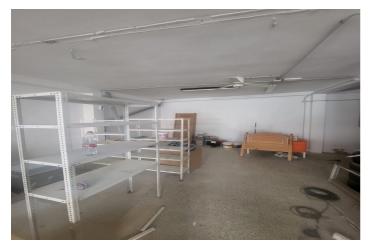

## Costa del Sol, San Pedro de Alcántara

Great local in the downtown area of San Pedro. Consolidated street with large passage of people and vehicles. It has sanitation with various possibilities of different locations for the bathroom. Wide showcase window. It has approximately 80 m2. built. East orientation, morning sun. Ideal to open any type of business, store, shop, office, warehouse, etc. Close to public transport, schools, pharmacies, nurseries, clinics, etc.[IW]