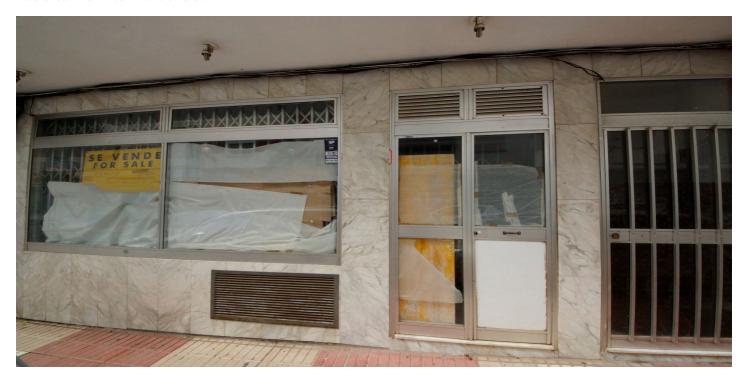

## Commercial Premises for sale in San Pedro de Alcántara, Marbella

160,000 €

Reference: R4324408 Build Size: 80m<sup>2</sup>

## Costa del Sol, San Pedro de Alcántara

Great local in the downtown area of San Pedro. Consolidated street with large passage of people and vehicles. It has sanitation with various possibilities of different locations for the bathroom. Wide showcase window. It has approximately 80 m2. built. East orientation, morning sun. Ideal to open any type of business, store, shop, office, warehouse, etc. Close to public transport, schools, pharmacies, nurseries, clinics, etc.[IW]