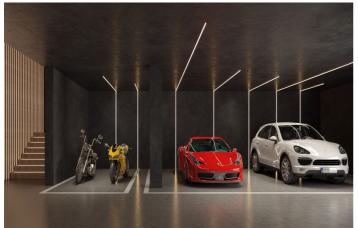

## Costa del Sol, Benahavís

Situated in the stunning Marbella Club Golf Resort, this remarkable plot, complete with a turnkey project, is a rare gem. The expansive villa, spanning 650m2 on a generous 2000m2 plot, comprises four bedrooms, each with ensuite bathrooms, all opening onto terraces that showcase breathtaking views of green hills and the captivating Mediterranean coast. The villa's design embraces an open-plan living concept, seamlessly connecting with vast terraces that gracefully curve around the property, guiding residents toward a picturesque swimming pool. Airy hallways, illuminated by abundant natural light streaming through immense glass windows, create a seamless flow throughout the residence. The open-plan kitchen harmoniously links with the dining area, providing spectacular views of the countryside—a perfect setting for Mediterranean home dining with family and friends. Ample space is available for a private gym, catering to individual preferences. The entire villa will be adorned with luxurious, high-end furnishings and fittings, ensuring a sophisticated living experience. A private underground garage, accommodating up to five vehicles, adds an element of security and tranquility to the property. This project stands as a testament to architectural brilliance, where the plot alone is a "must-see," offering a glimpse into the extraordinary property that will grace this location.