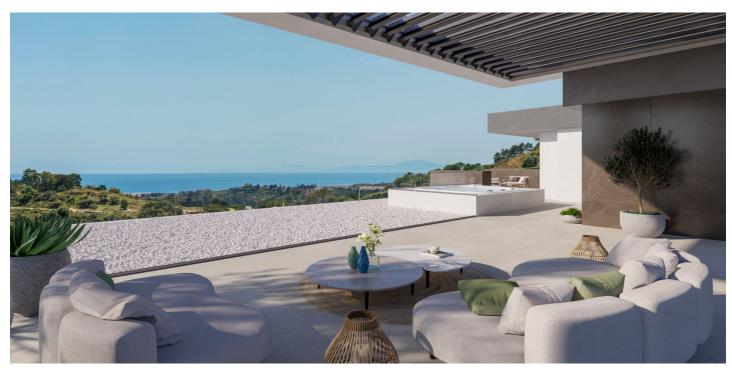

## Costa del Sol, Benahavís

Situated in the stunning Marbella Club Golf Resort, this remarkable plot, complete with a turnkey project, is a rare gem. The expansive villa, spanning 650m2 on a generous 2000m2 plot, comprises four bedrooms, each with ensuite bathrooms, all opening onto terraces that showcase breathtaking views of green hills and the captivating Mediterranean coast. The villa's design embraces an open-plan living concept, seamlessly connecting with vast terraces that gracefully curve around the property, guiding residents toward a picturesque swimming pool. Airy hallways, illuminated by abundant natural light streaming through immense glass windows, create a seamless flow throughout the residence. The open-plan kitchen harmoniously links with the dining area, providing spectacular views of the countryside—a perfect setting for Mediterranean home dining with family and friends. Ample space is available for a private gym, catering to individual preferences. The entire villa will be adorned with luxurious, high-end furnishings and fittings, ensuring a sophisticated living experience. A private underground garage, accommodating up to five vehicles, adds an element of security and tranquility to the property. This project stands as a testament to architectural brilliance, where the plot alone is a "must-see," offering a glimpse into the extraordinary property that will grace this location.

## Features:

Features Near Transport **Private Terrace** Satellite TV Storage Room **Double Glazing** WiFi Utility Room Barbeque Views Sea Mountain Panoramic Pool Private Security 24 Hour Security Alarm System