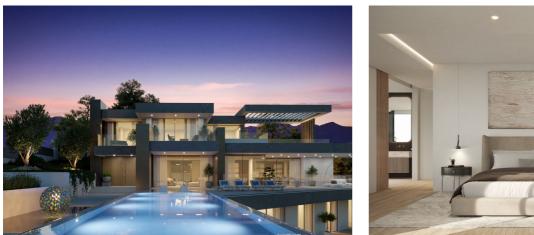

## Costa del Sol, Benahavís

Situated in the stunning Marbella Club Golf Resort, this remarkable plot, complete with a turnkey project, is a rare gem. The expansive villa, spanning 650m2 on a generous 2000m2 plot, comprises four bedrooms, each with ensuite bathrooms, all opening onto terraces that showcase breathtaking views of green hills and the captivating Mediterranean coast. The villa's design embraces an open-plan living concept, seamlessly connecting with vast terraces that gracefully curve around the property, guiding residents toward a picturesque swimming pool. Airy hallways, illuminated by abundant natural light streaming through immense glass windows, create a seamless flow throughout the residence. The open-plan kitchen harmoniously links with the dining area, providing spectacular views of the countryside—a perfect setting for Mediterranean home dining with family and friends. Ample space is available for a private gym, catering to individual preferences. The entire villa will be adorned with luxurious, high-end furnishings and fittings, ensuring a sophisticated living experience. A private underground garage, accommodating up to five vehicles, adds an element of security and tranquility to the property. This project stands as a testament to architectural brilliance, where the plot alone is a "must-see," offering a glimpse into the extraordinary property that will grace this location.