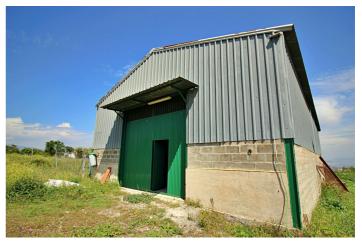

## Valle del Guadalhorce, Coín

200 m2 industrial warehouse on a 12,000 m2 plot and a 400 m2 urban plot in a highly sought-after urbanization in Coin, just 1 min by car from the main road.

It is in a very good area near the school and surrounded by a green area with views of the town, it is suitable for setting up any type of business, apart from it, an urbanization is planned to be built in front of it, so it is a very good investment.

Distribution: It has an area of 200 m2 (20x10x8) and is located on a 12000 m2 semi-fenced plot.

The warehouse has 2 entrances, one front and one rear, both manual. You have the possibility of making a mezzanine because it has the appropriate height.