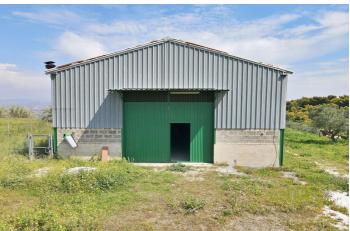

Distribution: It has an area of 200 m2 (20x10x8) and is located on a 12000 m2 semi-fenced plot.

The warehouse has 2 entrances, one front and one rear, both manual. You have the possibility of making a mezzanine because it has the appropriate height.

The warehouse has two rooms at the rear that can be transformed into offices.

The urban plot on which the house of your dreams can be built is located in front of the warehouse.

If you want to invest, this is your moment, it is a warehouse with a plot that has a lot of potential.