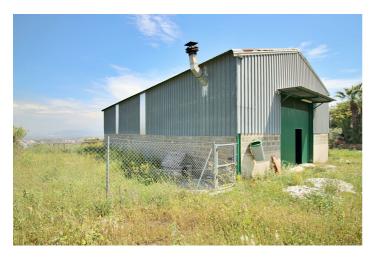

Distribution: It has an area of 200 m2 (20x10x8) and is located on a 12000 m2 semi-fenced plot.

The warehouse has 2 entrances, one front and one rear, both manual. You have the possibility of making a mezzanine because it has the appropriate height.

The warehouse has two rooms at the rear that can be transformed into offices.

The urban plot on which the house of your dreams can be built is located in front of the warehouse.

If you want to invest, this is your moment, it is a warehouse with a plot that has a lot of potential.