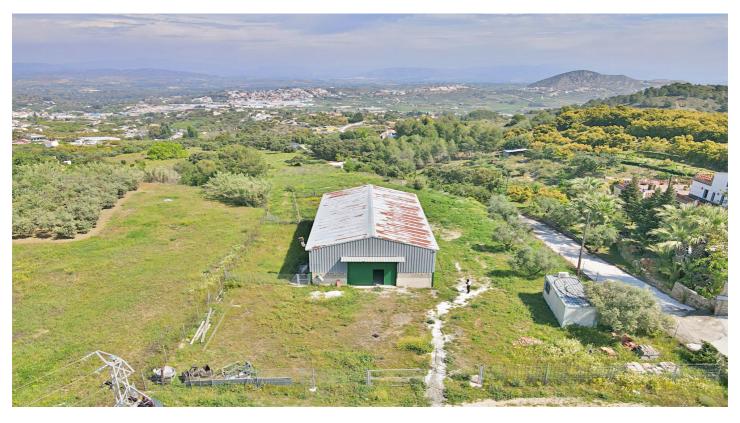

## Warehouse for sale in Coín, Coín

400 000 €

Ссылка: R3840301 Размер участка: 12 000m<sup>2</sup> Размер сборки: 200m<sup>2</sup>

## Valle del Guadalhorce, Coín

200 m2 industrial warehouse on a 12,000 m2 plot and a 400 m2 urban plot in a highly sought-after urbanization in Coin, just 1 min by car from the main road.

It is in a very good area near the school and surrounded by a green area with views of the town, it is suitable for setting up any type of business, apart from it, an urbanization is planned to be built in front of it, so it is a very good investment.

Distribution: It has an area of 200 m2 (20x10x8) and is located on a 12000 m2 semi-fenced plot.

The warehouse has 2 entrances, one front and one rear, both manual. You have the possibility of making a mezzanine because it has the appropriate height.