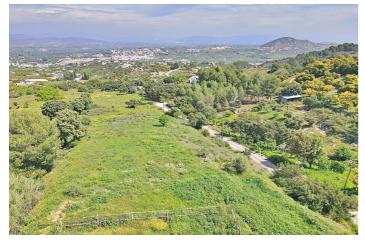

## Valle del Guadalhorce, Coín

200 m2 industrial warehouse on a 12,000 m2 plot and a 400 m2 urban plot in a highly sought-after urbanization in Coin, just 1 min by car from the main road.

It is in a very good area near the school and surrounded by a green area with views of the town, it is suitable for setting up any type of business, apart from it, an urbanization is planned to be built in front of it, so it is a very good investment.

The warehouse has two rooms at the rear that can be transformed into offices.

The urban plot on which the house of your dreams can be built is located in front of the warehouse.

If you want to invest, this is your moment, it is a warehouse with a plot that has a lot of potential.