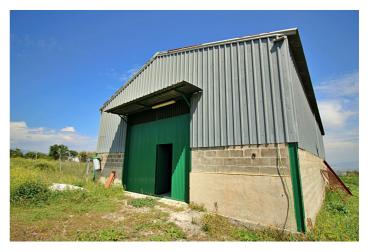

## Valle del Guadalhorce, Coín

200 m2 industrial warehouse on a 12,000 m2 plot and a 400 m2 urban plot in a highly sought-after urbanization in Coin, just 1 min by car from the main road.

It is in a very good area near the school and surrounded by a green area with views of the town, it is suitable for setting up any type of business, apart from it, an urbanization is planned to be built in front of it, so it is a very good investment.

Distribution: It has an area of 200 m2 (20x10x8) and is located on a 12000 m2 semi-fenced plot.

The warehouse has 2 entrances, one front and one rear, both manual. You have the possibility of making a mezzanine because it has the appropriate height.