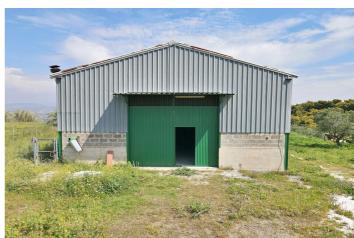

Distribution: It has an area of 200 m2 (20x10x8) and is located on a 12000 m2 semi-fenced plot.

The warehouse has 2 entrances, one front and one rear, both manual. You have the possibility of making a mezzanine because it has the appropriate height.

The warehouse has two rooms at the rear that can be transformed into offices.

The urban plot on which the house of your dreams can be built is located in front of the warehouse.

If you want to invest, this is your moment, it is a warehouse with a plot that has a lot of potential.