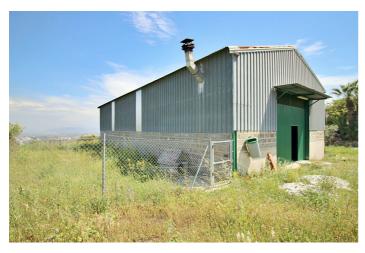

Distribution: It has an area of 200 m2 (20x10x8) and is located on a 12000 m2 semi-fenced plot.

The warehouse has 2 entrances, one front and one rear, both manual. You have the possibility of making a mezzanine because it has the appropriate height.

The warehouse has two rooms at the rear that can be transformed into offices.

The urban plot on which the house of your dreams can be built is located in front of the warehouse.

If you want to invest, this is your moment, it is a warehouse with a plot that has a lot of potential.