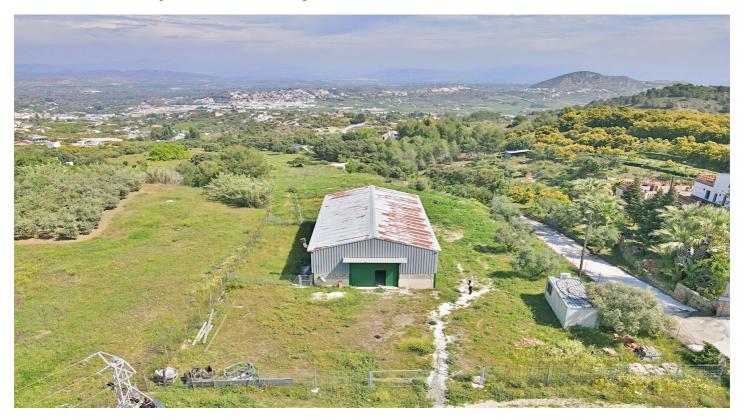

## Magazijn te koop in Coín, Coín

400.000€

Referentie: R3840301 Plotgrootte: 12.000m<sup>2</sup> Perceelgrootte: 200m<sup>2</sup>

## Valle del Guadalhorce, Coín

200 m2 industrial warehouse on a 12,000 m2 plot and a 400 m2 urban plot in a highly sought-after urbanization in Coin, just 1 min by car from the main road.

It is in a very good area near the school and surrounded by a green area with views of the town, it is suitable for setting up any type of business, apart from it, an urbanization is planned to be built in front of it, so it is a very good investment.

Distribution: It has an area of 200 m2 (20x10x8) and is located on a 12000 m2 semi-fenced plot.

The warehouse has 2 entrances, one front and one rear, both manual. You have the possibility of making a mezzanine because it has the appropriate height.