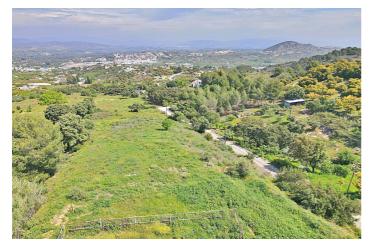

## Valle del Guadalhorce, Coín

200 m2 industrial warehouse on a 12,000 m2 plot and a 400 m2 urban plot in a highly sought-after urbanization in Coin, just 1 min by car from the main road.

It is in a very good area near the school and surrounded by a green area with views of the town, it is suitable for setting up any type of business, apart from it, an urbanization is planned to be built in front of it, so it is a very good investment.

The warehouse has two rooms at the rear that can be transformed into offices.

The urban plot on which the house of your dreams can be built is located in front of the warehouse.

If you want to invest, this is your moment, it is a warehouse with a plot that has a lot of potential.