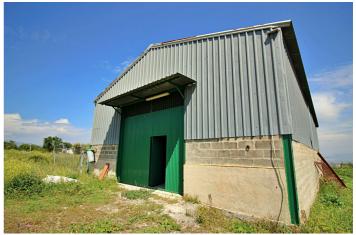

## Valle del Guadalhorce, Coín

200 m2 industrial warehouse on a 12,000 m2 plot and a 400 m2 urban plot in a highly sought-after urbanization in Coin, just 1 min by car from the main road.

It is in a very good area near the school and surrounded by a green area with views of the town, it is suitable for setting up any type of business, apart from it, an urbanization is planned to be built in front of it, so it is a very good investment.

Distribution: It has an area of 200 m2 (20x10x8) and is located on a 12000 m2 semi-fenced plot.

The warehouse has 2 entrances, one front and one rear, both manual. You have the possibility of making a mezzanine because it has the appropriate height.