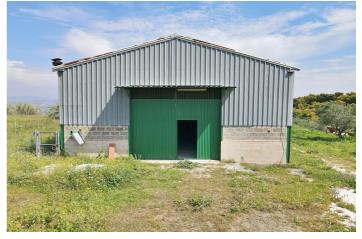

Distribution: It has an area of 200 m2 (20x10x8) and is located on a 12000 m2 semi-fenced plot.

The warehouse has 2 entrances, one front and one rear, both manual. You have the possibility of making a mezzanine because it has the appropriate height.

The warehouse has two rooms at the rear that can be transformed into offices.

The urban plot on which the house of your dreams can be built is located in front of the warehouse.

If you want to invest, this is your moment, it is a warehouse with a plot that has a lot of potential.