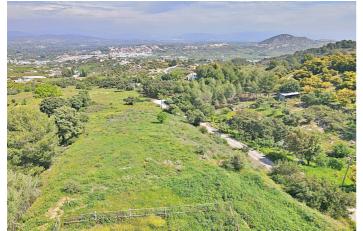

## Valle del Guadalhorce, Coín

200 m2 industrial warehouse on a 12,000 m2 plot and a 400 m2 urban plot in a highly sought-after urbanization in Coin, just 1 min by car from the main road.

It is in a very good area near the school and surrounded by a green area with views of the town, it is suitable for setting up any type of business, apart from it, an urbanization is planned to be built in front of it, so it is a very good investment.

The warehouse has two rooms at the rear that can be transformed into offices.

The urban plot on which the house of your dreams can be built is located in front of the warehouse.

If you want to invest, this is your moment, it is a warehouse with a plot that has a lot of potential.