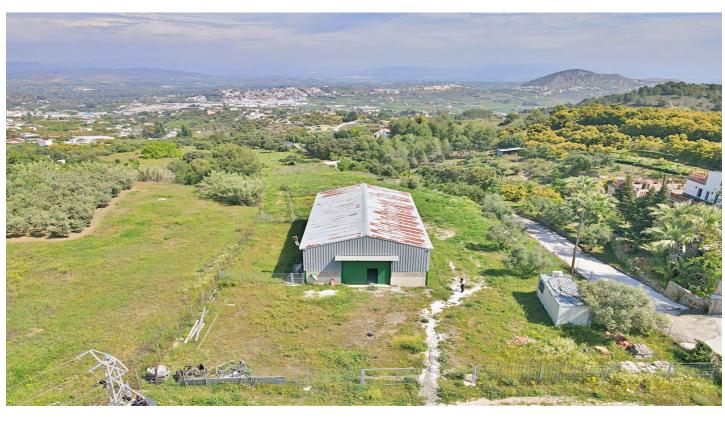

## Nave industrial en venta en Coín, Coín

Referencia: R3840301 Terreno: 12.000m<sup>2</sup> Construído: 200m<sup>2</sup>

## Valle del Guadalhorce, Coín

200 m2 industrial warehouse on a 12,000 m2 plot and a 400 m2 urban plot in a highly sought-after urbanization in Coin, just 1 min by car from the main road.

It is in a very good area near the school and surrounded by a green area with views of the town, it is suitable for setting up any type of business, apart from it, an urbanization is planned to be built in front of it, so it is a very good investment.

Distribution: It has an area of 200 m2 (20x10x8) and is located on a 12000 m2 semi-fenced plot.

The warehouse has 2 entrances, one front and one rear, both manual. You have the possibility of making a mezzanine because it has the appropriate height.