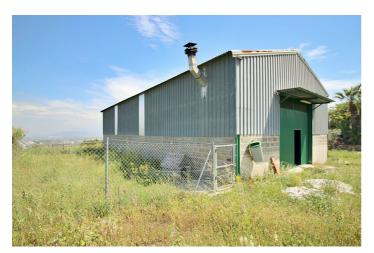

Distribution: It has an area of 200 m2 (20x10x8) and is located on a 12000 m2 semi-fenced plot.

The warehouse has 2 entrances, one front and one rear, both manual. You have the possibility of making a mezzanine because it has the appropriate height.

The warehouse has two rooms at the rear that can be transformed into offices.

The urban plot on which the house of your dreams can be built is located in front of the warehouse.

If you want to invest, this is your moment, it is a warehouse with a plot that has a lot of potential.