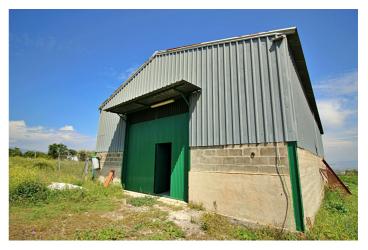

Distribution: It has an area of 200 m2 (20x10x8) and is located on a 12000 m2 semi-fenced plot.

The warehouse has 2 entrances, one front and one rear, both manual. You have the possibility of making a mezzanine because it has the appropriate height.

The warehouse has two rooms at the rear that can be transformed into offices.

The urban plot on which the house of your dreams can be built is located in front of the warehouse.

If you want to invest, this is your moment, it is a warehouse with a plot that has a lot of potential.