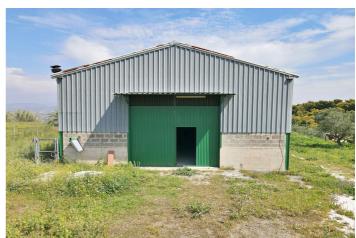

Distribution: It has an area of 200 m2 (20x10x8) and is located on a 12000 m2 semi-fenced plot.

The warehouse has 2 entrances, one front and one rear, both manual. You have the possibility of making a mezzanine because it has the appropriate height.

The warehouse has two rooms at the rear that can be transformed into offices.

The urban plot on which the house of your dreams can be built is located in front of the warehouse.

If you want to invest, this is your moment, it is a warehouse with a plot that has a lot of potential.