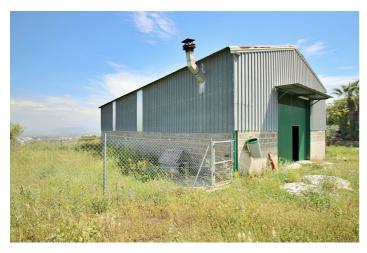

Distribution: It has an area of 200 m2 (20x10x8) and is located on a 12000 m2 semi-fenced plot.

The warehouse has 2 entrances, one front and one rear, both manual. You have the possibility of making a mezzanine because it has the appropriate height.

The warehouse has two rooms at the rear that can be transformed into offices.

The urban plot on which the house of your dreams can be built is located in front of the warehouse.

If you want to invest, this is your moment, it is a warehouse with a plot that has a lot of potential.