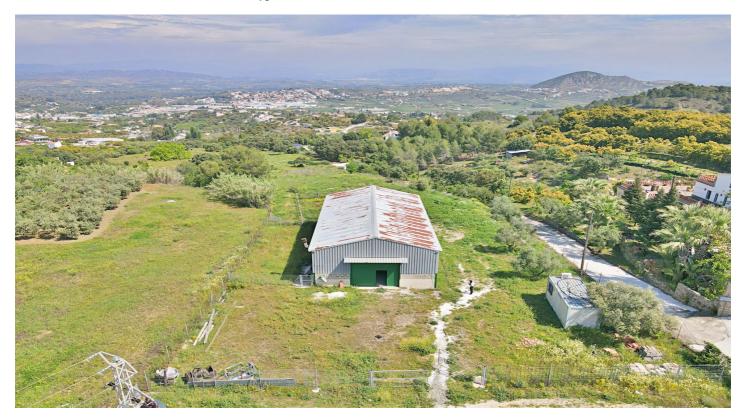

## Warehouse til salg i Coín, Coín

400.000€

 $\textbf{Reference: R3840301} \quad \textbf{Plot Size: } 12.000 \text{m}^2 \quad \textbf{Byg Størrelse: } 200 \text{m}^2$ 

## Valle del Guadalhorce, Coín

200 m2 industrial warehouse on a 12,000 m2 plot and a 400 m2 urban plot in a highly sought-after urbanization in Coin, just 1 min by car from the main road.

It is in a very good area near the school and surrounded by a green area with views of the town, it is suitable for setting up any type of business, apart from it, an urbanization is planned to be built in front of it, so it is a very good investment.

Distribution: It has an area of 200 m2 (20x10x8) and is located on a 12000 m2 semi-fenced plot.

The warehouse has 2 entrances, one front and one rear, both manual. You have the possibility of making a mezzanine because it has the appropriate height.