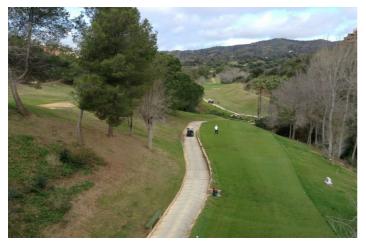

## Costa del Sol, Elviria

This plot of land in the upper part of Greenlife Golf and El Lago restaurant and Club Elviria, Marbella is an excellent location for a family house, holiday home, investment property, or even a golf course. With a total size f 1,197 m2, the plot is large enough to accommodate one house of apro 400 mt2

For families with children, there are also a range of schools available, including national and international options. And if you're interested in sports or fitness, there are plenty of options nearby, including golf courses, gyms, and even a football station.