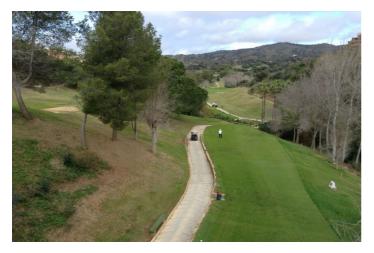

## Costa del Sol, Elviria

This plot of land in the upper part of Greenlife Golf and El Lago restaurant and Club Elviria, Marbella is an excellent location for a family house, holiday home, investment property, or even a golf course. With a total size f 1,197 m2, the plot is large enough to accommodate one house of apro 400 mt2

For families with children, there are also a range of schools available, including national and international options. And if you're interested in sports or fitness, there are plenty of options nearby, including golf courses, gyms, and even a football station.