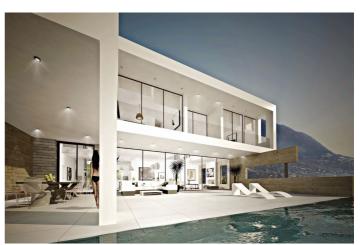

## Costa del Sol, La Mairena

Elegant Modern Villa with Panoramic Sea Views in La Mairena, Marbella Nestled in the hills of La Mairena on the Costa del Sol, this stunning contemporary villa offers a rare combination of architectural elegance, total privacy, and breathtaking natural surroundings. With sweeping views over the Mediterranean and surrounding mountains, the property provides a peaceful retreat just minutes from the heart of Marbella. Currently under construction, the villa is designed with clean lines, expansive glass walls, and open-plan living areas that maximize natural light and the spectacular scenery. Set on a generous plot of over 3,700 m², the home boasts over 550 m² of built space plus 175 m² of terraces and a 300m2 solarium – perfect for entertaining, relaxing, or simply enjoying the tranquility of the setting. Inside, you'll find a sleek, fully fitted kitchen, spacious living areas with a fireplace, and seamless indoor-outdoor flow. The property also includes features such as air conditioning, double glazing, a private garden, lift, solarium, and ample storage. Although you're surrounded by nature, the villa is just a short 7-minute drive to some of Marbella's finest beaches, and close to top golf courses, international schools, and amenities. Whether you're looking for a luxurious year-round residence or a peaceful holiday escape, this villa is a unique opportunity to own a slice of contemporary paradise in one of the Costa del Sol's most desirable areas.