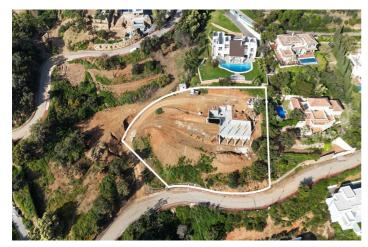

## Costa del Sol, La Mairena

Elegant Modern Villa with Panoramic Sea Views in La Mairena, Marbella Nestled in the hills of La Mairena on the Costa del Sol, this stunning contemporary villa offers a rare combination of architectural elegance, total privacy, and breathtaking natural surroundings. With sweeping views over the Mediterranean and surrounding mountains, the property provides a peaceful retreat just minutes from the heart of Marbella. Currently under construction, the villa is designed with clean lines, expansive glass walls, and open-plan living areas that maximize natural light and the spectacular scenery. Set on a generous plot of over 3,700 m², the home boasts over 550 m² of built space plus 175 m² of terraces and a 300m2 solarium – perfect for entertaining, relaxing, or simply enjoying the tranquility of the setting. Inside, you'll find a sleek, fully fitted kitchen, spacious living areas with a fireplace, and seamless indoor-outdoor flow. The property also includes features such as air conditioning, double glazing, a private garden, lift, solarium, and ample storage. Although you're surrounded by nature, the villa is just a short 7-minute drive to some of Marbella's finest beaches, and close to top golf courses, international schools, and amenities. Whether you're looking for a luxurious year-round residence or a peaceful holiday escape, this villa is a unique opportunity to own a slice of contemporary paradise in one of the Costa del Sol's most desirable areas.