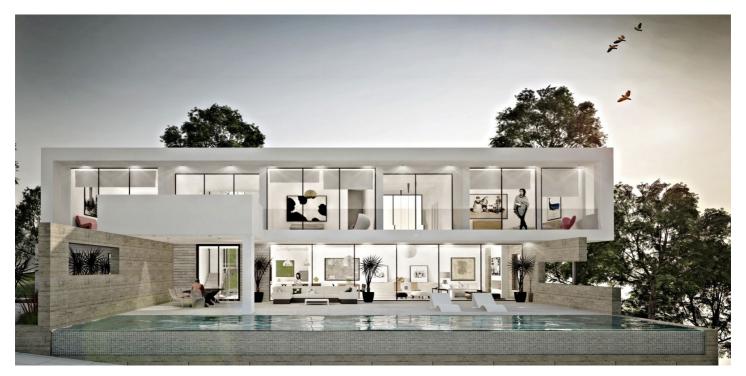

## Costa del Sol, La Mairena

Elegant Modern Villa with Panoramic Sea Views in La Mairena, Marbella Nestled in the hills of La Mairena on the Costa del Sol, this stunning contemporary villa offers a rare combination of architectural elegance, total privacy, and breathtaking natural surroundings. With sweeping views over the Mediterranean and surrounding mountains, the property provides a peaceful retreat just minutes from the heart of Marbella. Currently under construction, the villa is designed with clean lines, expansive glass walls, and open-plan living areas that maximize natural light and the spectacular scenery. Set on a generous plot of over 3,700 m², the home boasts over 550 m² of built space plus 175 m² of terraces and a 300m2 solarium – perfect for entertaining, relaxing, or simply enjoying the tranquility of the setting. Inside, you'll find a sleek, fully fitted kitchen, spacious living areas with a fireplace, and seamless indoor-outdoor flow. The property also includes features such as air conditioning, double glazing, a private garden, lift, solarium, and ample storage. Although you're surrounded by nature, the villa is just a short 7-minute drive to some of Marbella's finest beaches, and close to top golf courses, international schools, and amenities. Whether you're looking for a luxurious year-round residence or a peaceful holiday escape, this villa is a unique opportunity to own a slice of contemporary paradise in one of the Costa del Sol's most desirable areas.