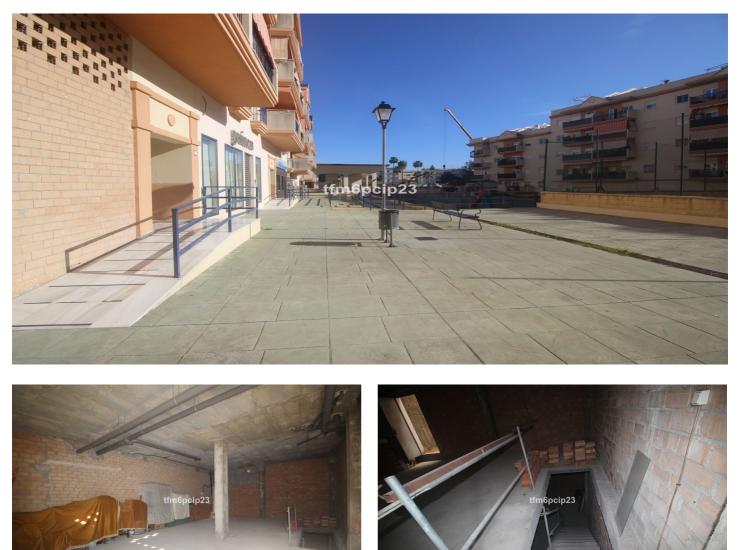

## Costa del Sol, Estepona

COMMERCIAL PREMISES HUERTA NUEVA ESTEPONA \* Large premises distributed over two floors. The ground floor with access from the street has 76m2 from which there is access by a staircase to the basement with an area of 115m2. It also has the exclusive right to use the community patio. \* It is located a few steps from the Church El Carmen and the park. The area has a high density of resident population and great commercial activity. The seafront and promenada is just a 5-minute walk away. \* Some ideas of what could be done: music rehearsal space business, law firm, agency, gym, veterinary clinic, private medical center... Commercial Premises, Estepona, Costa del Sol. Built 191 m<sup>2</sup>. Setting : Town, Close To Port, Close To Shops, Close To Sea, Close To Schools. Orientation : South West. Condition : New Construction. Features : Near Transport, Near Church. Category : Resale.