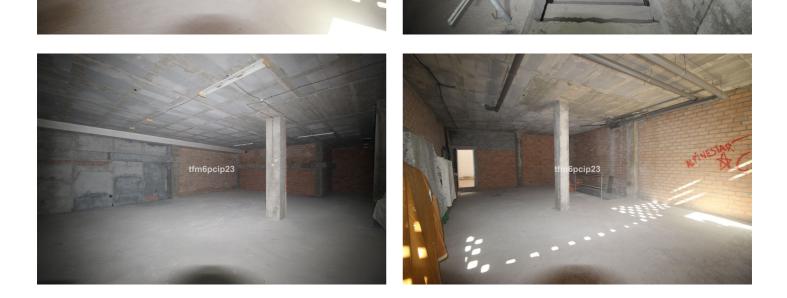

## Costa del Sol, Estepona

COMMERCIAL PREMISES HUERTA NUEVA ESTEPONA \* Large premises distributed over two floors. The ground floor with access from the street has 76m2 from which there is access by a staircase to the basement with an area of 115m2. It also has the exclusive right to use the community patio. \* It is located a few steps from the Church El Carmen and the park. The area has a high density of resident population and great commercial activity. The seafront and promenada is just a 5-minute walk away. \* Some ideas of what could be done: music rehearsal space business, law firm, agency, gym, veterinary clinic, private medical center... Commercial Premises, Estepona, Costa del Sol. Built 191 m<sup>2</sup>. Setting : Town, Close To Port, Close To Shops, Close To Sea, Close To Schools. Orientation : South West. Condition : New Construction. Features : Near Transport, Near Church. Category : Resale.