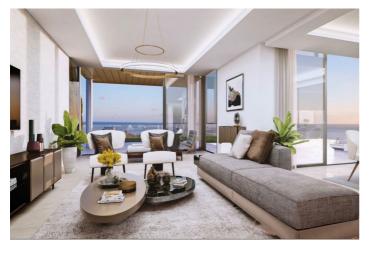

## Costa del Sol, El Rosario

Plot with Project & Licence; ready to start in beautiful El Rosario about 10 minutes from Puerto Banus. One of a kind designer home where every detail is carefully planned around the cascading gardens. Surrounded by tropical palms, a small stream flows through the garden creating a peaceful serene environment perfect for lovers of nature. The villa has 4 bedrooms and 4,5 bathrooms. Plot: 1649 m2 Built: 374 m2 Pool: 40 m2 Terraces: 291m2 Plus Basement!