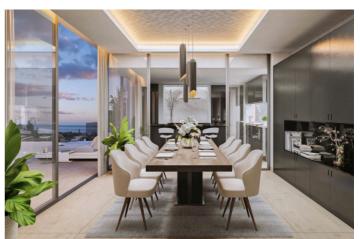

## Costa del Sol, El Rosario

Plot with Project & Licence; ready to start in beautiful El Rosario about 10 minutes from Puerto Banus. One of a kind designer home where every detail is carefully planned around the cascading gardens. Surrounded by tropical palms, a small stream flows through the garden creating a peaceful serene environment perfect for lovers of nature. The villa has 4 bedrooms and 4,5 bathrooms. Plot: 1649 m2 Built: 374 m2 Pool: 40 m2 Terraces: 291m2 Plus Basement!