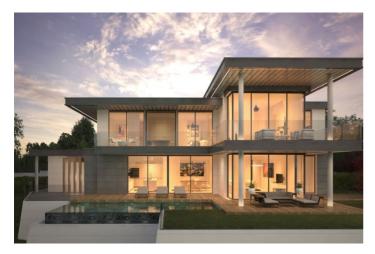

## Costa del Sol, El Rosario

Plot with Project & Licence; ready to start in beautiful El Rosario about 10 minutes from Puerto Banus. One of a kind designer home where every detail is carefully planned around the cascading gardens. Surrounded by tropical palms, a small stream flows through the garden creating a peaceful serene environment perfect for lovers of nature. The villa has 4 bedrooms and 4,5 bathrooms. Plot: 1649 m2 Built: 374 m2 Pool: 40 m2 Terraces: 291m2 Plus Basement!