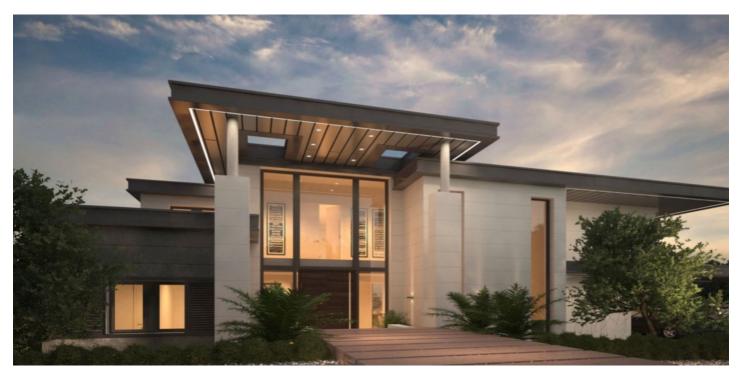

## Costa del Sol, El Rosario

Plot with Project & Licence; ready to start in beautiful El Rosario about 10 minutes from Puerto Banus. One of a kind designer home where every detail is carefully planned around the cascading gardens. Surrounded by tropical palms, a small stream flows through the garden creating a peaceful serene environment perfect for lovers of nature. The villa has 4 bedrooms and 4,5 bathrooms. Plot: 1649 m2 Built: 374 m2 Pool: 40 m2 Terraces: 291m2 Plus Basement!