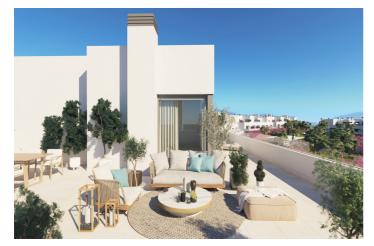

## Costa del Sol, Cancelada

Penthouse for sale in Cancelada, Estepona with 3 bedrooms and 2 bathrooms, with communal swimming pool, communal garage and communal garden. Regarding property dimensions, it has 123.47 m<sup>2</sup> built, 90.8 m<sup>2</sup> interior and 33.53 m<sup>2</sup> terrace. Has the following facilities amenities near, transport near, air conditioning, storage room, gym, brand new, private terrace, kitchen equipped, gated community, lift, garden view, close to children playground, close to sea / beach, close to golf, open plan kitchen, urban view, close to shops and close to town.