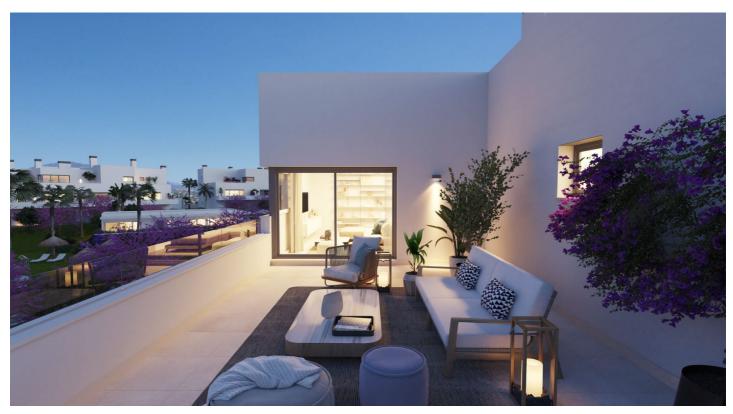

## Costa del Sol, Cancelada

Penthouse for sale in Cancelada, Estepona with 3 bedrooms and 2 bathrooms, with communal swimming pool, communal garage and communal garden. Regarding property dimensions, it has 123.47 m<sup>2</sup> built, 90.8 m<sup>2</sup> interior and 33.53 m<sup>2</sup> terrace. Has the following facilities amenities near, transport near, air conditioning, storage room, gym, brand new, private terrace, kitchen equipped, gated community, lift, garden view, close to children playground, close to sea / beach, close to golf, open plan kitchen, urban view, close to shops and close to town.