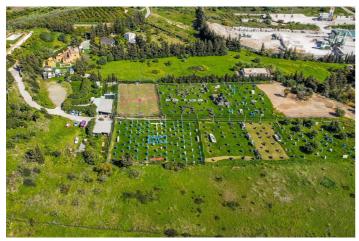

## Land for sale in Estepona, Estepona

1 950 000 €

Ссылка: R4689625 Размер участка: 24 135m²

## Коста дель Соль, Estepona

\*\*Magnificent plot of land of 24,135 m<sup>2</sup> in Estepona, with water, electricity, and both rustic and industrial zoning\*\*, located in a strategic area that offers great potential for various projects. With its exceptional features and privileged location, this property allows for a wide range of development options. Possible uses for the land: 1. \*\*Equestrian center\*\*: Ideal for creating a horse-related business, with facilities such as stables, riding arenas, and other spaces designed for equestrian activities and horse breeding. 2. \*\*Agricultural or livestock business\*\*: The plot is perfect for agricultural or livestock projects, taking advantage of its agricultural zoning for production and animal breeding. 3. \*\*Outdoor sports and rural activities\*\*: An extensive plot surrounded by nature, offering ample opportunities for outdoor sports such as motocross, quads, paintball, mountain bike trails, and sports circuits, making it a perfect destination for lovers of rural adventure activities. Key features: - \*\*Excellent location\*\*: Situated in the El Padron area, just 1 km from the sea and 10 minutes from the center of Estepona. With direct access from the A-7 motorway, it connects easily to Estepona (3 km), Puerto Banús (10 km), and Málaga (75 km), ensuring excellent communication and proximity to services and tourist areas. - \*\*Panoramic views\*\*: The plot is located on a hill with a gentle slope, offering spectacular views of the surrounding landscape, the sea, and the coast. - \*\*Industrial use allowed\*\*: The lower part of the plot is classified as industrial land, allowing the construction of industrial warehouses, storage facilities, or other industrial buildings, expanding the options for developing various types of businesses. - \*\*Accessibility and convenience\*\*: The property has two private access points and ample parking space, making it easy to access and suitable for businesses that require large amounts of traffic or for setting up activity centers. This land is a unique opportunity for those seeking a property with great versatility, in an exceptional location on the Costa del Sol. Perfect for business projects, recreational activities, or those wishing to take advantage of its natural beauty and excellent connectivity to other points of interest.