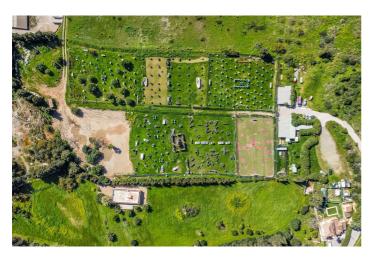

## Land for sale in Estepona, Estepona

1 950 000 €

Ссылка: R4689625 Размер участка: 24 135m²

## Коста дель Соль, Estepona

\*\*Magnificent plot of land of 24,135 m<sup>2</sup> in Estepona, with water, electricity, and both rustic and industrial zoning\*\*, located in a strategic area that offers great potential for various projects. With its exceptional features and privileged location, this property allows for a wide range of development options. Possible uses for the land: 1. \*\*Equestrian center\*\*: Ideal for creating a horse-related business, with facilities such as stables, riding arenas, and other spaces designed for equestrian activities and horse breeding. 2. \*\*Agricultural or livestock business\*\*: The plot is perfect for agricultural or livestock projects, taking advantage of its agricultural zoning for production and animal breeding. 3. \*\*Outdoor sports and rural activities\*\*: An extensive plot surrounded by nature, offering ample opportunities for outdoor sports such as motocross, quads, paintball, mountain bike trails, and sports circuits, making it a perfect destination for lovers of rural adventure activities. Key features: - \*\*Excellent location\*\*: Situated in the El Padron area, just 1 km from the sea and 10 minutes from the center of Estepona. With direct access from the A-7 motorway, it connects easily to Estepona (3 km), Puerto Banús (10 km), and Málaga (75 km), ensuring excellent communication and proximity to services and tourist areas. - \*\*Panoramic views\*\*: The plot is located on a hill with a gentle slope, offering spectacular views of the surrounding landscape, the sea, and the coast. - \*\*Industrial use allowed\*\*: The lower part of the plot is classified as industrial land, allowing the construction of industrial warehouses, storage facilities, or other industrial buildings, expanding the options for developing various types of businesses. - \*\*Accessibility and convenience\*\*: The property has two private access points and ample parking space, making it easy to access and suitable for businesses that require large amounts of traffic or for setting up activity centers. This land is a unique opportunity for those seeking a property with great versatility, in an exceptional location on the Costa del Sol. Perfect for business projects, recreational activities, or those wishing to take advantage of its natural beauty and excellent connectivity to other points of interest.