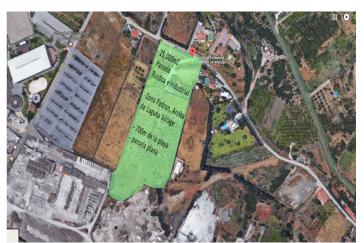

## Коста дель Соль, Estepona

\*\*Magnificent plot of land of 24,135 m<sup>2</sup> in Estepona, with water, electricity, and both rustic and industrial zoning\*\*, located in a strategic area that offers great potential for various projects. With its exceptional features and privileged location, this property allows for a wide range of development options. Possible uses for the land: 1. \*\*Equestrian center\*\*: Ideal for creating a horse-related business, with facilities such as stables, riding arenas, and other spaces designed for equestrian activities and horse breeding. 2. \*\*Agricultural or livestock business\*\*: The plot is perfect for agricultural or livestock projects, taking advantage of its agricultural zoning for production and animal breeding. 3. \*\*Outdoor sports and rural activities\*\*: An extensive plot surrounded by nature, offering ample opportunities for outdoor sports such as motocross, quads, paintball, mountain bike trails, and sports circuits, making it a perfect destination for lovers of rural adventure activities. Key features: - \*\*Excellent location\*\*: Situated in the El Padron area, just 1 km from the sea and 10 minutes from the center of Estepona. With direct access from the A-7 motorway, it connects easily to Estepona (3 km), Puerto Banús (10 km), and Málaga (75 km), ensuring excellent communication and proximity to services and tourist areas. - \*\*Panoramic views\*\*: The plot is located on a hill with a gentle slope, offering spectacular views of the surrounding landscape, the sea, and the coast. - \*\*Industrial use allowed\*\*: The lower part of the plot is classified as industrial land, allowing the construction of industrial warehouses, storage facilities, or other industrial buildings, expanding the options for developing various types of businesses. - \*\*Accessibility and convenience\*\*: The property has two private access points and ample parking space, making it easy to access and suitable for businesses that require large amounts of traffic or for setting up activity centers. This land is a unique opportunity for those seeking a property with great versatility, in an exceptional location on the Costa del Sol. Perfect for business projects, recreational activities, or those wishing to take advantage of its natural beauty and excellent connectivity to other points of interest.