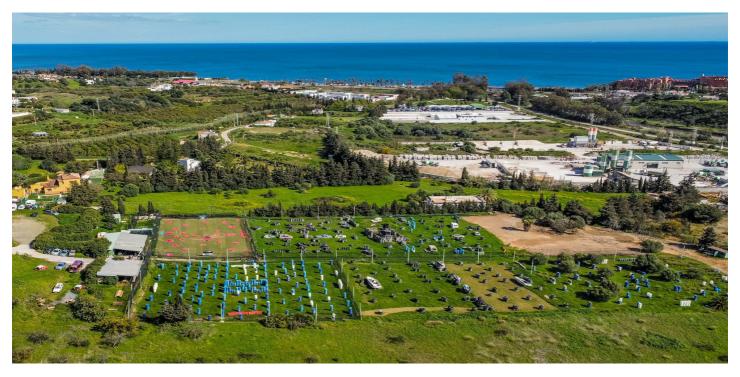

## Land for sale in Estepona, Estepona

1 950 000 €

Ссылка: R4689625 Размер участка: 24 135m²

## Коста дель Соль, Estepona

\*\*Magnificent plot of land of 24,135 m<sup>2</sup> in Estepona, with water, electricity, and both rustic and industrial zoning\*\*, located in a strategic area that offers great potential for various projects. With its exceptional features and privileged location, this property allows for a wide range of development options. Possible uses for the land: 1. \*\*Equestrian center\*\*: Ideal for creating a horse-related business, with facilities such as stables, riding arenas, and other spaces designed for equestrian activities and horse breeding. 2. \*\*Agricultural or livestock business\*\*: The plot is perfect for agricultural or livestock projects, taking advantage of its agricultural zoning for production and animal breeding. 3. \*\*Outdoor sports and rural activities\*\*: An extensive plot surrounded by nature, offering ample opportunities for outdoor sports such as motocross, quads, paintball, mountain bike trails, and sports circuits, making it a perfect destination for lovers of rural adventure activities. Key features: - \*\*Excellent location\*\*: Situated in the El Padron area, just 1 km from the sea and 10 minutes from the center of Estepona. With direct access from the A-7 motorway, it connects easily to Estepona (3 km), Puerto Banús (10 km), and Málaga (75 km), ensuring excellent communication and proximity to services and tourist areas. - \*\*Panoramic views\*\*: The plot is located on a hill with a gentle slope, offering spectacular views of the surrounding landscape, the sea, and the coast. - \*\*Industrial use allowed\*\*: The lower part of the plot is classified as industrial land, allowing the construction of industrial warehouses, storage facilities, or other industrial buildings, expanding the options for developing various types of businesses. - \*\*Accessibility and convenience\*\*: The property has two private access points and ample parking space, making it easy to access and suitable for businesses that require large amounts of traffic or for setting up activity centers. This land is a unique opportunity for those seeking a property with great versatility, in an exceptional location on the Costa del Sol. Perfect for business projects, recreational activities, or those wishing to take advantage of its natural beauty and excellent connectivity to other points of interest.