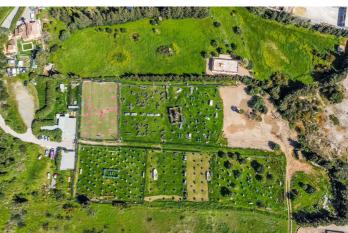

## Land for sale in Estepona, Estepona

1 950 000 €

Ссылка: R4689625 Размер участка: 24 135m²

## Коста дель Соль, Estepona

\*\*Magnificent plot of land of 24,135 m<sup>2</sup> in Estepona, with water, electricity, and both rustic and industrial zoning\*\*, located in a strategic area that offers great potential for various projects. With its exceptional features and privileged location, this property allows for a wide range of development options. Possible uses for the land: 1. \*\*Equestrian center\*\*: Ideal for creating a horse-related business, with facilities such as stables, riding arenas, and other spaces designed for equestrian activities and horse breeding. 2. \*\*Agricultural or livestock business\*\*: The plot is perfect for agricultural or livestock projects, taking advantage of its agricultural zoning for production and animal breeding. 3. \*\*Outdoor sports and rural activities\*\*: An extensive plot surrounded by nature, offering ample opportunities for outdoor sports such as motocross, quads, paintball, mountain bike trails, and sports circuits, making it a perfect destination for lovers of rural adventure activities. Key features: - \*\*Excellent location\*\*: Situated in the El Padron area, just 1 km from the sea and 10 minutes from the center of Estepona. With direct access from the A-7 motorway, it connects easily to Estepona (3 km), Puerto Banús (10 km), and Málaga (75 km), ensuring excellent communication and proximity to services and tourist areas. - \*\*Panoramic views\*\*: The plot is located on a hill with a gentle slope, offering spectacular views of the surrounding landscape, the sea, and the coast. - \*\*Industrial use allowed\*\*: The lower part of the plot is classified as industrial land, allowing the construction of industrial warehouses, storage facilities, or other industrial buildings, expanding the options for developing various types of businesses. - \*\*Accessibility and convenience\*\*: The property has two private access points and ample parking space, making it easy to access and suitable for businesses that require large amounts of traffic or for setting up activity centers. This land is a unique opportunity for those seeking a property with great versatility, in an exceptional location on the Costa del Sol. Perfect for business projects, recreational activities, or those wishing to take advantage of its natural beauty and excellent connectivity to other points of interest.