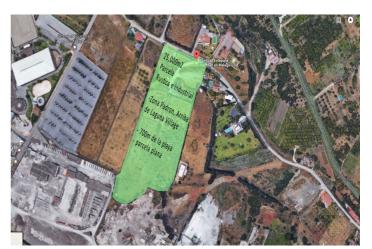

## Land for sale in Estepona, Estepona

1,950,000 €

Reference: R4689625 Plot Size: 24,135m<sup>2</sup>

## Costa del Sol, Estepona

\*\*Magnificent plot of land of 24,135 m<sup>2</sup> in Estepona, with water, electricity, and both rustic and industrial zoning\*\*, located in a strategic area that offers great potential for various projects. With its exceptional features and privileged location, this property allows for a wide range of development options. Possible uses for the land: 1. \*\*Equestrian center\*\*: Ideal for creating a horse-related business, with facilities such as stables, riding arenas, and other spaces designed for equestrian activities and horse breeding. 2. \*\*Agricultural or livestock business\*\*: The plot is perfect for agricultural or livestock projects, taking advantage of its agricultural zoning for production and animal breeding. 3. \*\*Outdoor sports and rural activities\*\*: An extensive plot surrounded by nature, offering ample opportunities for outdoor sports such as motocross, quads, paintball, mountain bike trails, and sports circuits, making it a perfect destination for lovers of rural adventure activities. Key features: - \*\*Excellent location\*\*: Situated in the El Padron area, just 1 km from the sea and 10 minutes from the center of Estepona. With direct access from the A-7 motorway, it connects easily to Estepona (3 km), Puerto Banús (10 km), and Málaga (75 km), ensuring excellent communication and proximity to services and tourist areas. - \*\*Panoramic views\*\*: The plot is located on a hill with a gentle slope, offering spectacular views of the surrounding landscape, the sea, and the coast. - \*\*Industrial use allowed\*\*: The lower part of the plot is classified as industrial land, allowing the construction of industrial warehouses, storage facilities, or other industrial buildings, expanding the options for developing various types of businesses. - \*\*Accessibility and convenience\*\*: The property has two private access points and ample parking space, making it easy to access and suitable for businesses that require large amounts of traffic or for setting up activity centers. This land is a unique opportunity for those seeking a property with great versatility, in an exceptional location on the Costa del Sol. Perfect for business projects, recreational activities, or those wishing to take advantage of its natural beauty and excellent connectivity to other points of interest.