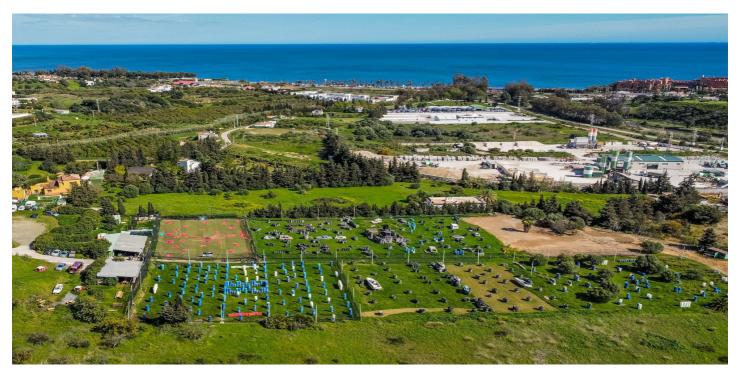

## Land for sale in Estepona, Estepona

1,950,000 €

Reference: R4689625 Plot Size: 24,135m<sup>2</sup>

## Costa del Sol, Estepona

\*\*Magnificent plot of land of 24,135 m<sup>2</sup> in Estepona, with water, electricity, and both rustic and industrial zoning\*\*, located in a strategic area that offers great potential for various projects. With its exceptional features and privileged location, this property allows for a wide range of development options. Possible uses for the land: 1. \*\*Equestrian center\*\*: Ideal for creating a horse-related business, with facilities such as stables, riding arenas, and other spaces designed for equestrian activities and horse breeding. 2. \*\*Agricultural or livestock business\*\*: The plot is perfect for agricultural or livestock projects, taking advantage of its agricultural zoning for production and animal breeding. 3. \*\*Outdoor sports and rural activities\*\*: An extensive plot surrounded by nature, offering ample opportunities for outdoor sports such as motocross, quads, paintball, mountain bike trails, and sports circuits, making it a perfect destination for lovers of rural adventure activities. Key features: - \*\*Excellent location\*\*: Situated in the El Padron area, just 1 km from the sea and 10 minutes from the center of Estepona. With direct access from the A-7 motorway, it connects easily to Estepona (3 km), Puerto Banús (10 km), and Málaga (75 km), ensuring excellent communication and proximity to services and tourist areas. - \*\*Panoramic views\*\*: The plot is located on a hill with a gentle slope, offering spectacular views of the surrounding landscape, the sea, and the coast. - \*\*Industrial use allowed\*\*: The lower part of the plot is classified as industrial land, allowing the construction of industrial warehouses, storage facilities, or other industrial buildings, expanding the options for developing various types of businesses. - \*\*Accessibility and convenience\*\*: The property has two private access points and ample parking space, making it easy to access and suitable for businesses that require large amounts of traffic or for setting up activity centers. This land is a unique opportunity for those seeking a property with great versatility, in an exceptional location on the Costa del Sol. Perfect for business projects, recreational activities, or those wishing to take advantage of its natural beauty and excellent connectivity to other points of interest.