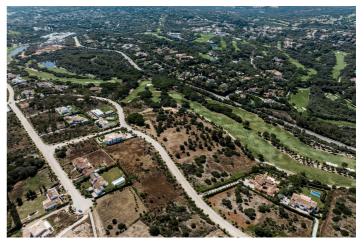

## Costa de la Luz, Sotogrande

Set of 2 south-facing plots totalling 7,939 m2 situated in La Reserva de Sotogrande, Cádiz, close to a well-known international college and just a few minutes drive to all the amenities that the Sotogrande marina has to offer.

Possibility of acquiring one or two further adjoining plots. There are 4 in total, with the m2 specified in one of the pictures.

A great investment opportunity in an exclusive residential area of luxury homes just 10 minutes' drive to all amenities, only 1.15 hours to the Málaga international airport and 30 minutes' drive to the Gibraltar airport.