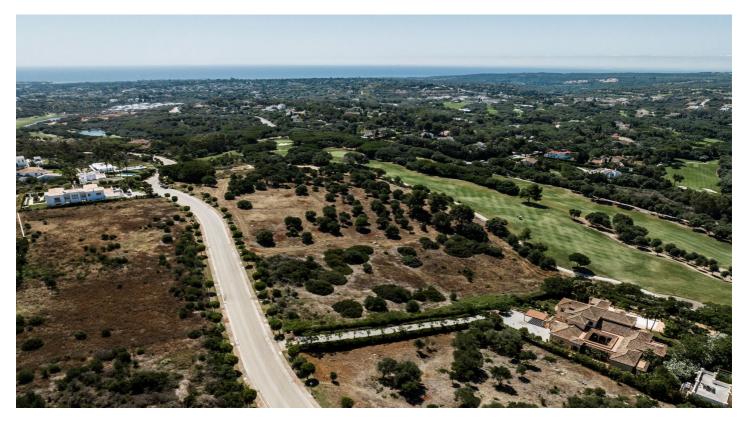

## Costa de la Luz, Sotogrande

Set of 2 south-facing plots totalling 7,939 m2 situated in La Reserva de Sotogrande, Cádiz, close to a well-known international college and just a few minutes drive to all the amenities that the Sotogrande marina has to offer.