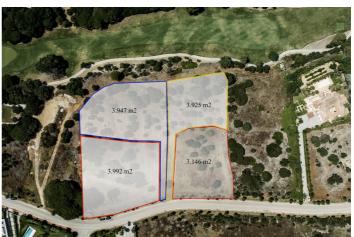

Possibility of acquiring one or two further adjoining plots. There are 4 in total, with the m2 specified in one of the pictures.

A great investment opportunity in an exclusive residential area of luxury homes just 10 minutes' drive to all amenities, only 1.15 hours to the Málaga international airport and 30 minutes' drive to the Gibraltar airport.