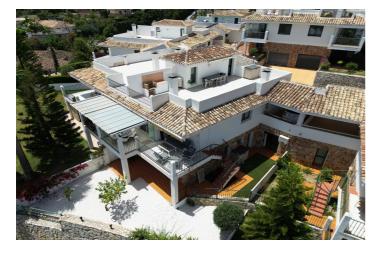

## Costa del Sol, Benalmádena

Semi detached townhouse in Rancho Domingo close to the centre of Benalmadena Pueblo. A carport next to the main entrance. On the main floor are the kitchen, bedroom with en-suite bathroom, lounge-dining with access to a covered terrace that is partly glaze in and a guest toilet. Very good sea views from this level. On the upper floor is the solarium with even better sea views and a BBQ area. On the lower level are two bedrooms that share a bathroom and a very large bedroom with en-suite bathroom. Laundry room. The bedrooms on the lower level all have access to the garden/terrace.