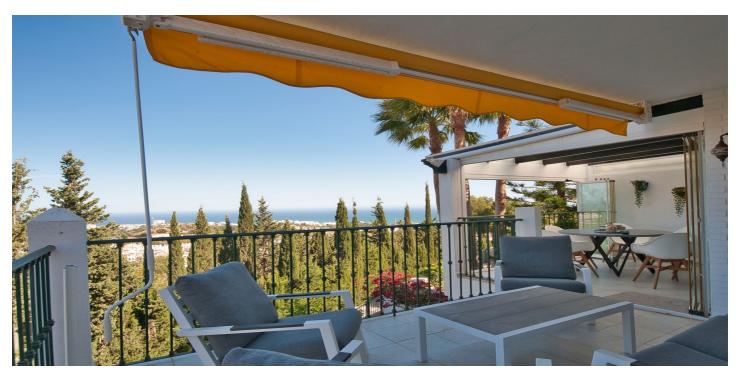

## Costa del Sol, Benalmádena

Semi detached townhouse in Rancho Domingo close to the centre of Benalmadena Pueblo. A carport next to the main entrance. On the main floor are the kitchen, bedroom with en-suite bathroom, lounge-dining with access to a covered terrace that is partly glaze in and a guest toilet. Very good sea views from this level. On the upper floor is the solarium with even better sea views and a BBQ area. On the lower level are two bedrooms that share a bathroom and a very large bedroom with en-suite bathroom. Laundry room. The bedrooms on the lower level all have access to the garden/terrace.

## **Features:**

Orientation **Climate Control Features Covered Terrace** South East Air Conditioning

**Private Terrace** Storage Room **Ensuite Bathroom Double Glazing** 

**Fitted Wardrobes** Solarium **Utility Room** Barbeque Fiber Optic