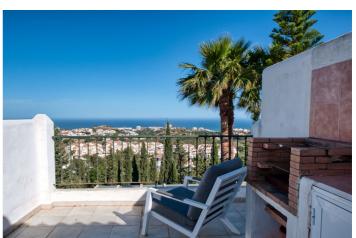

## Costa del Sol, Benalmádena

Semi detached townhouse in Rancho Domingo close to the centre of Benalmadena Pueblo. A carport next to the main entrance. On the main floor are the kitchen, bedroom with en-suite bathroom, lounge-dining with access to a covered terrace that is partly glaze in and a guest toilet. Very good sea views from this level. On the upper floor is the solarium with even better sea views and a BBQ area. On the lower level are two bedrooms that share a bathroom and a very large bedroom with en-suite bathroom. Laundry room. The bedrooms on the lower level all have access to the garden/terrace.

## **Features:**

Orientation **Climate Control Features Covered Terrace** South East Air Conditioning

**Private Terrace** Storage Room **Ensuite Bathroom Double Glazing** 

**Fitted Wardrobes** Solarium **Utility Room** Barbeque Fiber Optic