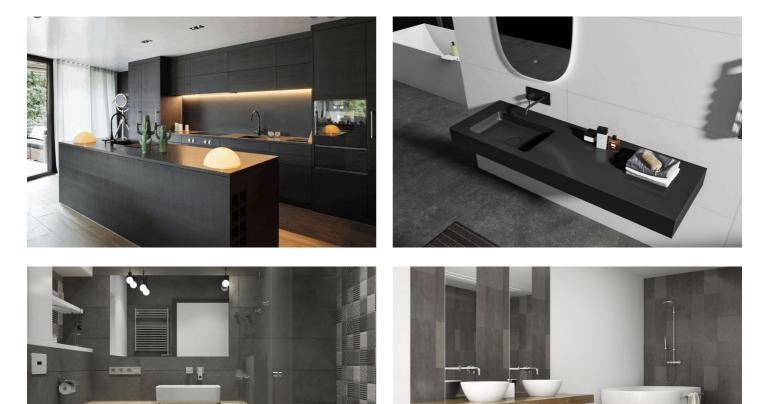

## Costa del Sol, Estepona

VILLA ECOLÓGICA CONTEMPORÁNEA - LLAVE EN MANO en Valle Romano con vistas al mar. Consta de; planta baja, hall de entrada, aseo de invitados, salón/comedor con cocina totalmente equipada, dormitorio principal con baño ensuite y vestidor, cochera cubierta para 3 coches, 2 dormitorios más cada uno con su baño ensuite. Las fotos de las cocinas y baños son solo ejemplos, la elección final será del cliente dentro de las posibilidades ofrecidas. Ejemplo de algunas de las especificaciones, - Pavimentos interiores y exteriores de GRESPANIA o SALONI 600x600 - 800x800 -1200x1200 (Color y tamaño a elegir) - Paredes de baños con placas de COVERLAM (GRESPANIA) 2700X1200 (Color a elegir) - Baños de ROCA o similar - Aerotermia/aire acondicionado - Calefacción eléctrico por suelo radiante en los baños - Ventanas altas hasta el techo con riel hundido, 4+4/cámara/5+5 - Puertas interiores altas y de 1 metro de ancho - Puerta pivotante de altura de techo y 1,30 de ancho - Cocina totalmente equipada - Electrodomésticos Bosch o similar - 15 paneles solares - Cargador de coche Opcional - Cocina completa de COVERLAM con puertas de aluminio (Precio a consultar) - Sótano completo/garaje/sala de juegos, dormitorio extra y baño (Precio a consultar) Somos una empresa constructora, Llave en Mano, que puede diseñar y construir cualquier posibilidad que se le ocurra. Si no ve un diseño nuestro que le guste diseñamos una villa totalmente nueva para usted según sus ideas y aportaciones. Aunque preferimos construir edificios ecológicos, podemos construir desde construcciones tradicionales hasta construcciones ecológicas todo depende de usted. INCLUYE - Parcela - Proyecto básico y técnico de arquitectos - Licencias de obra -Construcción completa