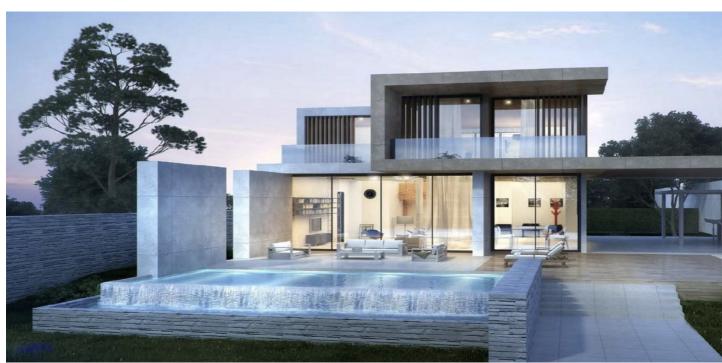

## Villa - Chalet en venta en Estepona, Estepona

Referencia: R4637494 Dormitorios: 5 Baños: 5 Terreno: 890m<sup>2</sup> Construído: 350m<sup>2</sup> Terraza: 250m<sup>2</sup>

## Costa del Sol, Estepona

VILLA ECOLÓGICA CONTEMPORÁNEA - LLAVE EN MANO en Valle Romano con vistas al mar. Consta de; planta baja, hall de entrada, aseo de invitados, salón/comedor con cocina totalmente equipada, dormitorio principal con baño ensuite y vestidor, cochera cubierta para 3 coches, 2 dormitorios más cada uno con su baño ensuite. Las fotos de las cocinas y baños son solo ejemplos, la elección final será del cliente dentro de las posibilidades ofrecidas. Ejemplo de algunas de las especificaciones, - Pavimentos interiores y exteriores de GRESPANIA o SALONI 600x600 - 800x800 -1200x1200 (Color y tamaño a elegir) - Paredes de baños con placas de COVERLAM (GRESPANIA) 2700X1200 (Color a elegir) - Baños de ROCA o similar - Aerotermia/aire acondicionado - Calefacción eléctrico por suelo radiante en los baños - Ventanas altas hasta el techo con riel hundido, 4+4/cámara/5+5 - Puertas interiores altas y de 1 metro de ancho - Puerta pivotante de altura de techo y 1,30 de ancho - Cocina totalmente equipada - Electrodomésticos Bosch o similar - 15 paneles solares - Cargador de coche Opcional - Cocina completa de COVERLAM con puertas de aluminio (Precio a consultar) - Sótano completo/garaje/sala de juegos, dormitorio extra y baño (Precio a consultar) Somos una empresa constructora, Llave en Mano, que puede diseñar y construir cualquier posibilidad que se le ocurra. Si no ve un diseño nuestro que le guste diseñamos una villa totalmente nueva para usted según sus ideas y aportaciones. Aunque preferimos construir edificios ecológicos, podemos construir desde construcciones tradicionales hasta construcciones ecológicas todo depende de usted. INCLUYE - Parcela - Proyecto básico y técnico de arquitectos - Licencias de obra -Construcción completa