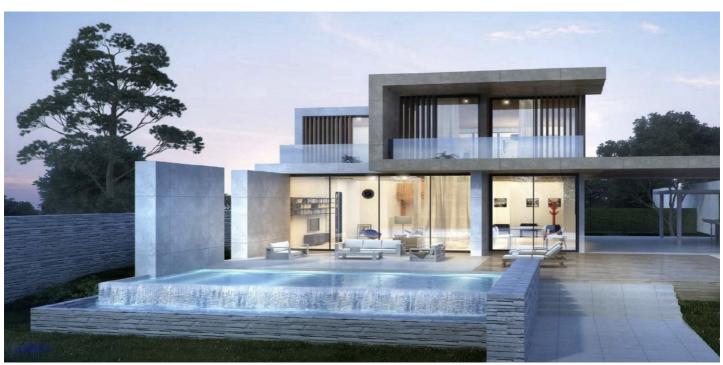

## Detached Villa for sale in Estepona, Estepona

**Reference:** R4637494 **Bedrooms:** 5 **Bathrooms:** 5 **Plot Size:** 890m<sup>2</sup> **Build Size:** 350m<sup>2</sup> **Terrace:** 250m<sup>2</sup>

## Costa del Sol, Estepona

OFF-PLAN ECOLOGICAL CONTEMPORARY VILLA - KEY-IN-HAND in Valle Romano with sea views. Consisting out of; ground floor, entrance hall, guest toilet, open plan living/dining area with a fully fitted kitchen, master bedroom with ensuite bathroom and dressing, covered carport for 3 car, 2 further bedrooms each with their ensuite bathroom. Pictures of the kitchens and bathrooms are just examples final choice will be that of the client within the offered possibilities! Example of some of the specifications, - Interior and exterior floor tiles from GRESPANIAO SALONI600x600 – 800x800 - 1200x1200 (Colour and size to choose) - Bathroom walls with COVERLAM plates (GRESPANIA) 2700X1200 (Colour to choose) - Bathrooms from ROCA or similar - Aerothermia/airconditioning - Underfloor electric heating in the bathrooms - Ceiling high windows with a sunken track, 4+4/chamber/5+5 - Ceiling high and 1-meter-wide interior doors - Ceiling high pivot door and 1,30 wide - Fully fitted kitchen - White goods from Bosch or similar - 15 voltaic panels - Car charger Optional - Full kitchen from COVERLAM with aluminum frame doors (Price on request) - Full basement/garage/games room, extra bedroom and bathroom (Price on request) We are a construction company, Key-in-Hand, that can design and construct any possibility you can think of. If you do not see a design of us that you like we design a totally new villa for you according to your ideas and input. Although we prefer to construct ecological building, we can construct from traditional construction to ecological constructions it all depends on you. INCLUDED - Plot - Basic & technical architects project - Construction licenses - Full construction