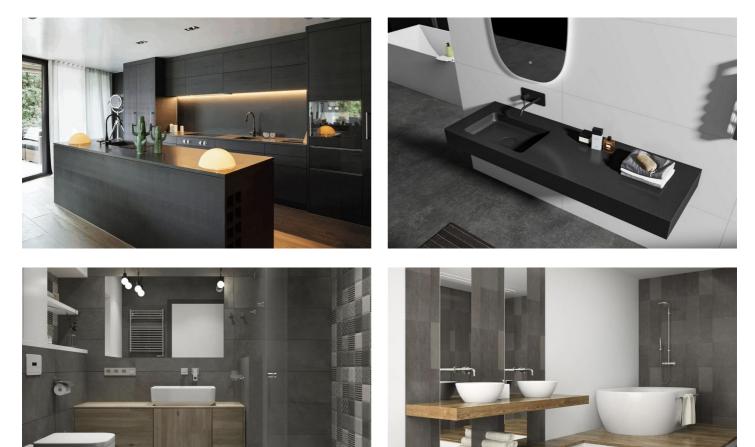

## Costa del Sol, Estepona

OFF-PLAN ECOLOGICAL CONTEMPORARY VILLA - KEY-IN-HAND in Valle Romano with sea views. Consisting out of; ground floor, entrance hall, guest toilet, open plan living/dining area with a fully fitted kitchen, master bedroom with ensuite bathroom and dressing, covered carport for 3 car, 2 further bedrooms each with their ensuite bathroom. Pictures of the kitchens and bathrooms are just examples final choice will be that of the client within the offered possibilities! Example of some of the specifications, - Interior and exterior floor tiles from GRESPANIAO SALONI600x600 – 800x800 - 1200x1200 (Colour and size to choose) - Bathroom walls with COVERLAM plates (GRESPANIA) 2700X1200 (Colour to choose) - Bathrooms from ROCA or similar - Aerothermia/airconditioning - Underfloor electric heating in the bathrooms - Ceiling high windows with a sunken track, 4+4/chamber/5+5 - Ceiling high and 1-meter-wide interior doors - Ceiling high pivot door and 1,30 wide - Fully fitted kitchen - White goods from Bosch or similar - 15 voltaic panels - Car charger Optional - Full kitchen from COVERLAM with aluminum frame doors (Price on request) - Full basement/garage/games room, extra bedroom and bathroom (Price on request) We are a construction company, Key-in-Hand, that can design and construct any possibility you can think of. If you do not see a design of us that you like we design a totally new villa for you according to your ideas and input. Although we prefer to construct ecological building, we can construct from traditional construction to ecological constructions it all depends on you. INCLUDED - Plot - Basic & technical architects project - Construction licenses - Full construction