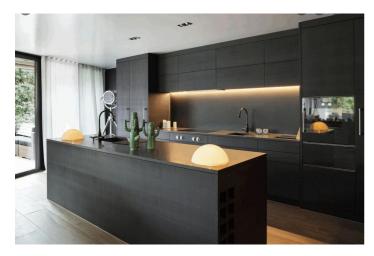

## Costa del Sol, Estepona

OFF-PLAN ECOLOGICAL CONTEMPORARY VILLA - KEY-IN-HAND in Valle Romano with sea views. Consisting out of; ground floor, entrance hall, guest toilet, open plan living/dining area with a fully fitted kitchen, master bedroom with ensuite bathroom and dressing, covered carport for 3 car, 2 further bedrooms each with their ensuite bathroom. Pictures of the kitchens and bathrooms are just examples final choice will be that of the client within the offered possibilities! Example of some of the specifications, - Interior and exterior floor tiles from GRESPANIAO SALONI600x600 - 800x800 - 1200x1200 (Colour and size to choose) - Bathroom walls with COVERLAM plates (GRESPANIA) 2700X1200 (Colour to choose) - Bathrooms from ROCA or similar - Aerothermia/airconditioning - Underfloor electric heating in the bathrooms - Ceiling high windows with a sunken track, 4+4/chamber/5+5 - Ceiling high and 1-meter-wide interior doors - Ceiling high pivot door and 1,30 wide - Fully fitted kitchen - White goods from Bosch or similar - 15 voltaic panels - Car charger Optional - Full kitchen from COVERLAM with aluminum frame doors (Price on request) - Full basement/garage/games room, extra bedroom and bathroom (Price on request) We are a construction company, Key-in-Hand, that can design and construct any possibility you can think of. If you do not see a design of us that you like we design a totally new villa for you according to your ideas and input. Although we prefer to construct ecological building, we can construct from traditional construction to ecological constructions it all depends on you. INCLUDED - Plot - Basic & technical architects project - Construction licenses - Full construction