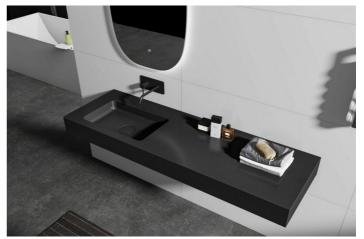

## Costa del Sol, Estepona

OFF-PLAN ECOLOGICAL CONTEMPORARY VILLA - KEY-IN-HAND in Valle Romano with sea views. Consisting out of; ground floor, entrance hall, guest toilet, open plan living/dining area with a fully fitted kitchen, master bedroom with ensuite bathroom and dressing, covered carport for 3 car, 2 further bedrooms each with their ensuite bathroom. Pictures of the kitchens and bathrooms are just examples final choice will be that of the client within the offered possibilities! Example of some of the specifications, - Interior and exterior floor tiles from GRESPANIAO SALONI600x600 - 800x800 - 1200x1200 (Colour and size to choose) - Bathroom walls with COVERLAM plates (GRESPANIA) 2700X1200 (Colour to choose) - Bathrooms from ROCA or similar - Aerothermia/airconditioning - Underfloor electric heating in the bathrooms - Ceiling high windows with a sunken track, 4+4/chamber/5+5 - Ceiling high and 1-meter-wide interior doors - Ceiling high pivot door and 1,30 wide - Fully fitted kitchen - White goods from Bosch or similar - 15 voltaic panels - Car charger Optional - Full kitchen from COVERLAM with aluminum frame doors (Price on request) - Full basement/garage/games room, extra bedroom and bathroom (Price on request) We are a construction company, Key-in-Hand, that can design and construct any possibility you can think of. If you do not see a design of us that you like we design a totally new villa for you according to your ideas and input. Although we prefer to construct ecological building, we can construct from traditional construction to ecological constructions it all depends on you. INCLUDED - Plot - Basic & technical architects project - Construction licenses - Full construction