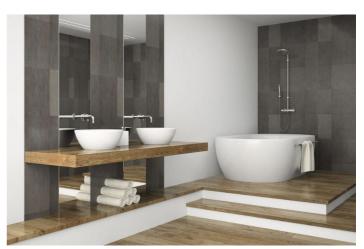

## Costa del Sol, Estepona

OFF-PLAN ECOLOGICAL CONTEMPORARY VILLA - KEY-IN-HAND in Valle Romano with sea views. Consisting out of; ground floor, entrance hall, guest toilet, open plan living/dining area with a fully fitted kitchen, master bedroom with ensuite bathroom and dressing, covered carport for 3 car, 2 further bedrooms each with their ensuite bathroom. Pictures of the kitchens and bathrooms are just examples final choice will be that of the client within the offered possibilities! Example of some of the specifications, - Interior and exterior floor tiles from GRESPANIAO SALONI600x600 - 800x800 - 1200x1200 (Colour and size to choose) - Bathroom walls with COVERLAM plates (GRESPANIA) 2700X1200 (Colour to choose) - Bathrooms from ROCA or similar - Aerothermia/airconditioning - Underfloor electric heating in the bathrooms - Ceiling high windows with a sunken track, 4+4/chamber/5+5 - Ceiling high and 1-meter-wide interior doors - Ceiling high pivot door and 1,30 wide - Fully fitted kitchen - White goods from Bosch or similar - 15 voltaic panels - Car charger Optional - Full kitchen from COVERLAM with aluminum frame doors (Price on request) - Full basement/garage/games room, extra bedroom and bathroom (Price on request) We are a construction company, Key-in-Hand, that can design and construct any possibility you can think of. If you do not see a design of us that you like we design a totally new villa for you according to your ideas and input. Although we prefer to construct ecological building, we can construct from traditional construction to ecological constructions it all depends on you. INCLUDED - Plot - Basic & technical architects project - Construction licenses - Full construction