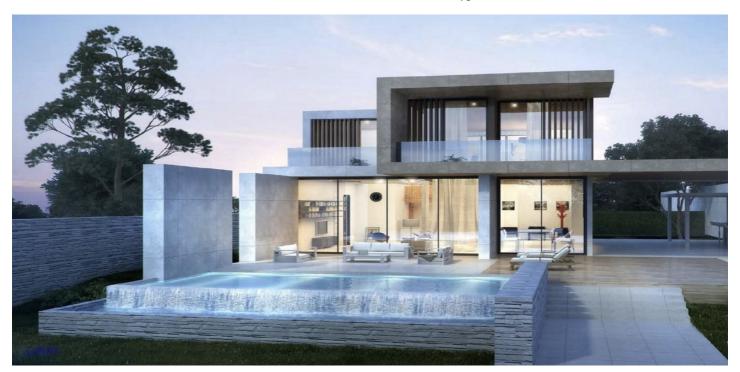

## Detached Villa til salg i Estepona, Estepona

1.595.000 €

Reference: R4637494 Soveværelser: 5 Badeværelser: 5 Grundstørrelse: 890m<sup>2</sup> Byg Størrelse: 350m<sup>2</sup> Terrasse: 250m<sup>2</sup>

## Costa del Sol, Estepona

OFF-PLAN ECOLOGICAL CONTEMPORARY VILLA - KEY-IN-HAND in Valle Romano with sea views. Consisting out of; ground floor, entrance hall, guest toilet, open plan living/dining area with a fully fitted kitchen, master bedroom with ensuite bathroom and dressing, covered carport for 3 car, 2 further bedrooms each with their ensuite bathroom. Pictures of the kitchens and bathrooms are just examples final choice will be that of the client within the offered possibilities! Example of some of the specifications, - Interior and exterior floor tiles from GRESPANIAO SALONI600x600 - 800x800 - 1200x1200 (Colour and size to choose) - Bathroom walls with COVERLAM plates (GRESPANIA) 2700X1200 (Colour to choose) - Bathrooms from ROCA or similar - Aerothermia/airconditioning - Underfloor electric heating in the bathrooms - Ceiling high windows with a sunken track, 4+4/chamber/5+5 - Ceiling high and 1-meter-wide interior doors - Ceiling high pivot door and 1,30 wide - Fully fitted kitchen - White goods from Bosch or similar - 15 voltaic panels - Car charger Optional - Full kitchen from COVERLAM with aluminum frame doors (Price on request) - Full basement/garage/games room, extra bedroom and bathroom (Price on request) We are a construction company, Key-in-Hand, that can design and construct any possibility you can think of. If you do not see a design of us that you like we design a totally new villa for you according to your ideas and input. Although we prefer to construct ecological building, we can construct from traditional construction to ecological constructions it all depends on you. INCLUDED - Plot - Basic & technical architects project - Construction licenses - Full construction