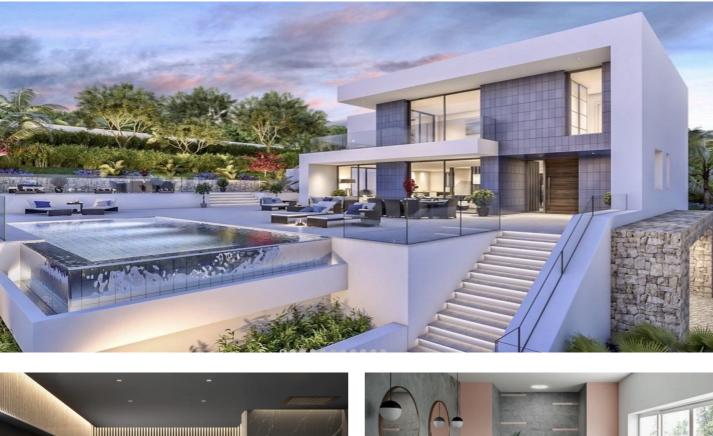

# Detached Villa for sale in Las Chapas, Marbella

Reference: R4629559 Bedrooms: 4 Bathrooms: 4 Plot Size: 2,550m<sup>2</sup> Build Size: 536m<sup>2</sup> Terrace: 594m<sup>2</sup>

-

## Costa del Sol, Las Chapas

OFF-PLAN - ECOLOGICAL LUXURY CONTEMPORARY VILLA - KEY-IN-HAND PROJECT - LAS CHAPAS -MARBELLA and consisting of out 3/ bedrooms with 3/4 ensuite bathrooms and 1 guest toilet. Ground floor: covered entrance, entrance, guest toilet, staircase and lift to the basement/garage, elevator room, living/dining area, staircase to the 1st floor, big open plan kitchen, distributor with build-in wardrobe, and a double bedroom with ensuite bathroom. There are plenty of covered terraces, terraces, and sitting areas with a heated infinity pool. First floor: the elevator or staircase brings you to the first floor with the distributor, a double bedroom with the distributor, and a build-in wardrobe and ensuite bathroom. On the other side of the villa, you have the master bedroom with a dressing and master bedroom. Both bedrooms have access to a private terrace. Square meters on the floor plans are useful square meters. If you need a fourth bedroom with a bathroom this would be easy to create in the basement with an English patio to get natural light without any extra cost to the client! Basement/garage: garage, distributor, elevator, gymnasium, technical room, cinema room and storage room. Clients can still adapt the outside and floor plans of the villa according to their preferences. Some of the specifications: - High quality windows with glass of 5+5/16/6+6 -Fully fitted kitchen with aluminum frame doors and covered with COVERLAM - White goods from BOSCH -Aerothermie/airconditioning - Underfloor heating - Bathrooms from ROCA – GEBERIT – VILLEROY BOCH or similar -Bathroom walls fitted out with COVERLAN wall plates of 1200x2700 - Interior and exterior floor with high quality tiles from GRESPANIA 600X600 -800X800 - 1200X1200 - Exterior wall cladding from COVERLAM - Elevator from Schindler - 20 voltaic panels - 2 batteries of 10kW each - Car charger Included are plot, project, licenses, first occupation licenses and full construction. Pictures of kitchen and bathrooms are just examples of how it could be! Final choice will be that from the client! We are a construction company, Key-in-Hand, that can design and construct any possibility you can think of. If you do not see a design of us that you like we design a totally new villa for you according to your ideas and input. Although we prefer to construct ecological building, we can construct from traditional construction to ecological constructions it all depends on you.