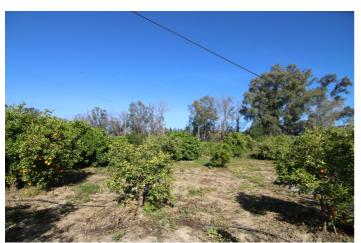

## Valle del Guadalhorce, Coín

NICE LAND WITH HOUSE IN COIN HAS 4.389 M2, GOOD ACCESS ASPHALTED ROAD EXCEPT THE LAST KILOMETRE, WITH FRUIT TREES LIKE MANDARINS, ORANGE TREES, VINES.... GOOD VIEWS, CLEAR AND QUIET AREA WITH VIEWS TO RIO GRANDE. IT HAS A BUILDING FROM 1955 OF 71 METERS AS A WAREHOUSE. THE PROPERTY HAS TWO WATER WELLS, ELECTRICITY, SEVERAL ACCESS ROADS. IT IS NOT FENCED. POSSIBILITY TO RENOVATE IT AND HAVE A NICE PROPERTY WITH LAND.