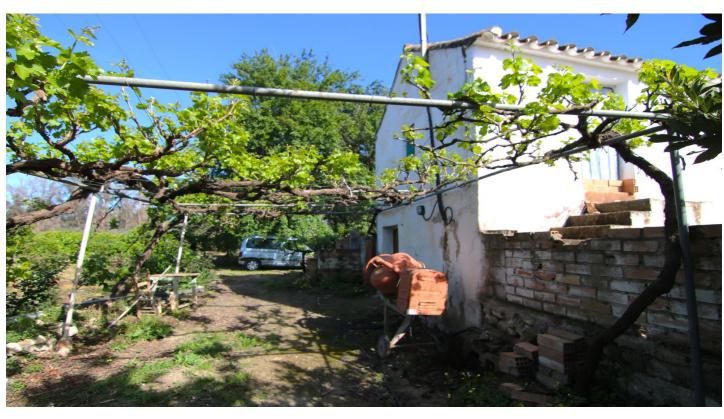

## Valle del Guadalhorce, Coín

NICE LAND WITH HOUSE IN COIN HAS 4.389 M2, GOOD ACCESS ASPHALTED ROAD EXCEPT THE LAST KILOMETRE, WITH FRUIT TREES LIKE MANDARINS, ORANGE TREES, VINES.... GOOD VIEWS, CLEAR AND QUIET AREA WITH VIEWS TO RIO GRANDE. IT HAS A BUILDING FROM 1955 OF 71 METERS AS A WAREHOUSE. THE PROPERTY HAS TWO WATER WELLS, ELECTRICITY, SEVERAL ACCESS ROADS. IT IS NOT FENCED. POSSIBILITY TO RENOVATE IT AND HAVE A NICE PROPERTY WITH LAND.