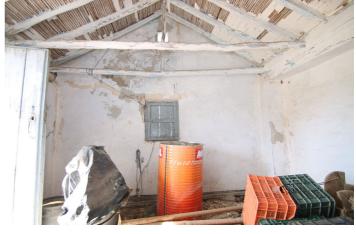

## Valle del Guadalhorce, Coín

NICE LAND WITH HOUSE IN COIN HAS 4.389 M2, GOOD ACCESS ASPHALTED ROAD EXCEPT THE LAST KILOMETRE, WITH FRUIT TREES LIKE MANDARINS, ORANGE TREES, VINES.... GOOD VIEWS, CLEAR AND QUIET AREA WITH VIEWS TO RIO GRANDE. IT HAS A BUILDING FROM 1955 OF 71 METERS AS A WAREHOUSE. THE PROPERTY HAS TWO WATER WELLS, ELECTRICITY, SEVERAL ACCESS ROADS. IT IS NOT FENCED. POSSIBILITY TO RENOVATE IT AND HAVE A NICE PROPERTY WITH LAND.

## Features:

**Orientation** South West Setting Country Village Mountain Pueblo **Condition** Restoration Required

**Utilities** Electricity Drinkable Water