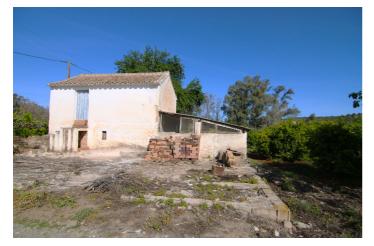

## Valle del Guadalhorce, Coín

NICE LAND WITH HOUSE IN COIN HAS 4.389 M2, GOOD ACCESS ASPHALTED ROAD EXCEPT THE LAST KILOMETRE, WITH FRUIT TREES LIKE MANDARINS, ORANGE TREES, VINES.... GOOD VIEWS, CLEAR AND QUIET AREA WITH VIEWS TO RIO GRANDE. IT HAS A BUILDING FROM 1955 OF 71 METERS AS A WAREHOUSE. THE PROPERTY HAS TWO WATER WELLS, ELECTRICITY, SEVERAL ACCESS ROADS. IT IS NOT FENCED. POSSIBILITY TO RENOVATE IT AND HAVE A NICE PROPERTY WITH LAND.