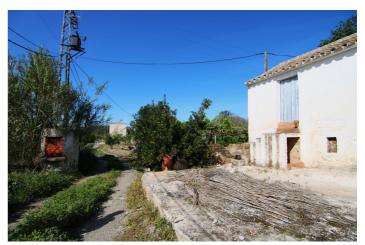

## Valle del Guadalhorce, Coín

NICE LAND WITH HOUSE IN COIN HAS 4.389 M2, GOOD ACCESS ASPHALTED ROAD EXCEPT THE LAST KILOMETRE, WITH FRUIT TREES LIKE MANDARINS, ORANGE TREES, VINES.... GOOD VIEWS, CLEAR AND QUIET AREA WITH VIEWS TO RIO GRANDE. IT HAS A BUILDING FROM 1955 OF 71 METERS AS A WAREHOUSE. THE PROPERTY HAS TWO WATER WELLS, ELECTRICITY, SEVERAL ACCESS ROADS. IT IS NOT FENCED. POSSIBILITY TO RENOVATE IT AND HAVE A NICE PROPERTY WITH LAND.