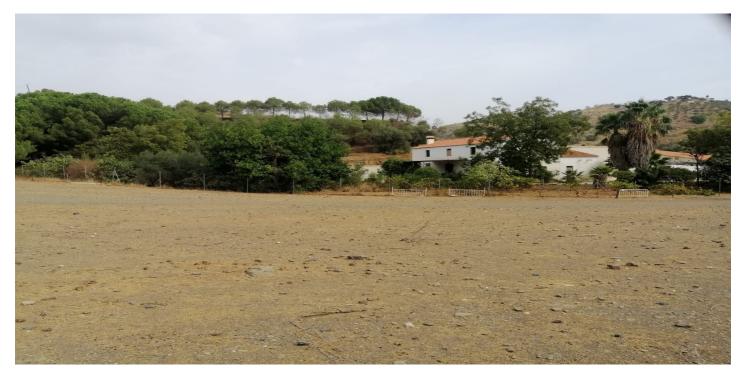

## Commercieel Percelen te koop in Cártama, Cártama

2.400.000 €

Referentie: R4100122 Plotgrootte: 2.000.000m<sup>2</sup>

## Valle del Guadalhorce, Cártama

Your imagination is the only limitation with this property. This old olive mill, is here waiting for someone to fulfill it's full potential to be anything the new owner wants it to be. Set in 2,000,000m2. Its 5 minutes from the Cartama and Pizzara road, access is great as its a new concrete road all the way to the property has not long been constructed. A mixture of flat and hillside landscapes with amazing views. The land is plenty full with Fruit trees and fresh water in abundance and irrigation systems in place. Scattered over the property are some 12 Cortijos, some are in need of repair, some just need some TLC including the main mill house which is 4 bedrooms, and the Huge Top Cortijo is built structurally with walls and roof but internally its a blank canvas to design as you like with wood vaulted ceilings. Next to the Mill house is Stables for 17 horses, a large paddock, corals and out buildings. Its ideal for a luxury retreat, for farming, a luxurious Equestrian center as so many trails and a vast amount of land to hack out on.