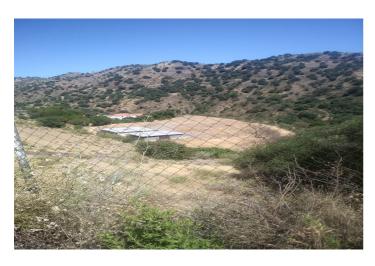

## Valle del Guadalhorce, Cártama

Your imagination is the only limitation with this property. This old olive mill, is here waiting for someone to fulfill it's full potential to be anything the new owner wants it to be. Set in 2,000,000m2. Its 5 minutes from the Cartama and Pizzara road, access is great as its a new concrete road all the way to the property has not long been constructed. A mixture of flat and hillside landscapes with amazing views. The land is plenty full with Fruit trees and fresh water in abundance and irrigation systems in place. Scattered over the property are some 12 Cortijos , some are in need of repair, some just need some TLC including the main mill house which is 4 bedrooms, and the Huge Top Cortijo is built structurally with walls and roof but internally its a blank canvas to design as you like with wood vaulted ceilings. Next to the Mill house is Stables for 17 horses, a large paddock, corals and out buildings. Its ideal for a luxury retreat, for farming , a luxurious Equestrian center as so many trails and a vast amount of land to hack out on.