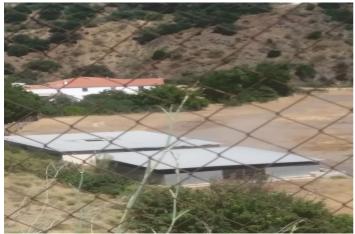

## Valle del Guadalhorce, Cártama

Your imagination is the only limitation with this property. This old olive mill, is here waiting for someone to fulfill it's full potential to be anything the new owner wants it to be. Set in 2,000,000m2. Its 5 minutes from the Cartama and Pizzara road, access is great as its a new concrete road all the way to the property has not long been constructed. A mixture of flat and hillside landscapes with amazing views. The land is plenty full with Fruit trees and fresh water in abundance and irrigation systems in place. Scattered over the property are some 12 Cortijos , some are in need of repair, some just need some TLC including the main mill house which is 4 bedrooms, and the Huge Top Cortijo is built structurally with walls and roof but internally its a blank canvas to design as you like with wood vaulted ceilings. Next to the Mill house is Stables for 17 horses, a large paddock, corals and out buildings. Its ideal for a luxury retreat, for farming , a luxurious Equestrian center as so many trails and a vast amount of land to hack out on.