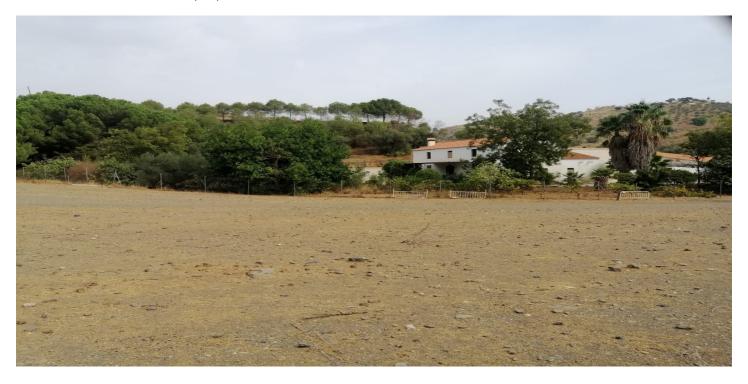

## Valle del Guadalhorce, Cártama

Your imagination is the only limitation with this property. This old olive mill, is here waiting for someone to fulfill it's full potential to be anything the new owner wants it to be. Set in 2,000,000m2. Its 5 minutes from the Cartama and Pizzara road, access is great as its a new concrete road all the way to the property has not long been constructed. A mixture of flat and hillside landscapes with amazing views. The land is plenty full with Fruit trees and fresh water in abundance and irrigation systems in place. Scattered over the property are some 12 Cortijos , some are in need of repair, some just need some TLC including the main mill house which is 4 bedrooms, and the Huge Top Cortijo is built structurally with walls and roof but internally its a blank canvas to design as you like with wood vaulted ceilings. Next to the Mill house is Stables for 17 horses, a large paddock, corals and out buildings. Its ideal for a luxury retreat, for farming , a luxurious Equestrian center as so many trails and a vast amount of land to hack out on.