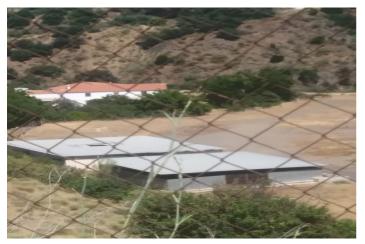

## Valle del Guadalhorce, Cártama

Your imagination is the only limitation with this property. This old olive mill, is here waiting for someone to fulfill it's full potential to be anything the new owner wants it to be. Set in 2,000,000m2. Its 5 minutes from the Cartama and Pizzara road, access is great as its a new concrete road all the way to the property has not long been constructed. A mixture of flat and hillside landscapes with amazing views. The land is plenty full with Fruit trees and fresh water in abundance and irrigation systems in place. Scattered over the property are some 12 Cortijos , some are in need of repair, some just need some TLC including the main mill house which is 4 bedrooms, and the Huge Top Cortijo is built structurally with walls and roof but internally its a blank canvas to design as you like with wood vaulted ceilings. Next to the Mill house is Stables for 17 horses, a large paddock, corals and out buildings. Its ideal for a luxury retreat, for farming , a luxurious Equestrian center as so many trails and a vast amount of land to hack out on.