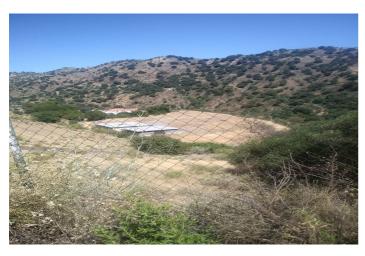

## Valle del Guadalhorce, Cártama

Your imagination is the only limitation with this property. This old olive mill, is here waiting for someone to fulfill it's full potential to be anything the new owner wants it to be. Set in 2,000,000m2. Its 5 minutes from the Cartama and Pizzara road, access is great as its a new concrete road all the way to the property has not long been constructed. A mixture of flat and hillside landscapes with amazing views. The land is plenty full with Fruit trees and fresh water in abundance and irrigation systems in place. Scattered over the property are some 12 Cortijos , some are in need of repair, some just need some TLC including the main mill house which is 4 bedrooms, and the Huge Top Cortijo is built structurally with walls and roof but internally its a blank canvas to design as you like with wood vaulted ceilings. Next to the Mill house is Stables for 17 horses, a large paddock, corals and out buildings. Its ideal for a luxury retreat, for farming , a luxurious Equestrian center as so many trails and a vast amount of land to hack out on.