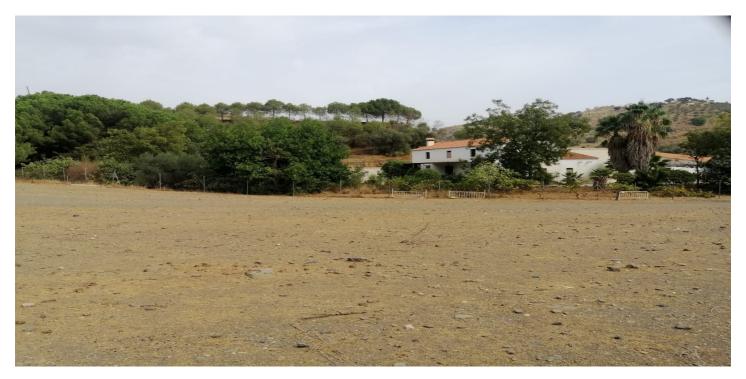

## Valle del Guadalhorce, Cártama

Your imagination is the only limitation with this property. This old olive mill, is here waiting for someone to fulfill it's full potential to be anything the new owner wants it to be. Set in 2,000,000m2. Its 5 minutes from the Cartama and Pizzara road, access is great as its a new concrete road all the way to the property has not long been constructed. A mixture of flat and hillside landscapes with amazing views. The land is plenty full with Fruit trees and fresh water in abundance and irrigation systems in place. Scattered over the property are some 12 Cortijos , some are in need of repair, some just need some TLC including the main mill house which is 4 bedrooms, and the Huge Top Cortijo is built structurally with walls and roof but internally its a blank canvas to design as you like with wood vaulted ceilings. Next to the Mill house is Stables for 17 horses, a large paddock, corals and out buildings. Its ideal for a luxury retreat, for farming , a luxurious Equestrian center as so many trails and a vast amount of land to hack out on.