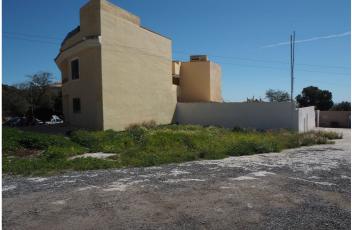

## Costa del Sol, El Pinillo

Last urban land for multifamily housing in the area. Land of 480 sqm and 1,220 sqm of buildable roof.

Magnificent location with sea views, located in an area of full expansion and good communication (project of exit to the nearby highway). This land is classified with the Closed Block ordinance, it can be divided into parcels with a minimum area of 120 sqm and a maximum occupancy of 100 on all floors, being able to build attached single-family or multifamily blocks. The maximum height and number of floors are regulated according to the width of the road to which the facade building faces.

Taking into account the great expansion of this area in recent years, with all services around, privileged views, and a few minutes from the beach and the city center, this land is undoubtedly a very interesting product for developers and investors. For more information and access to the urban planning sheet of this plot, do not hesitate to contact us!