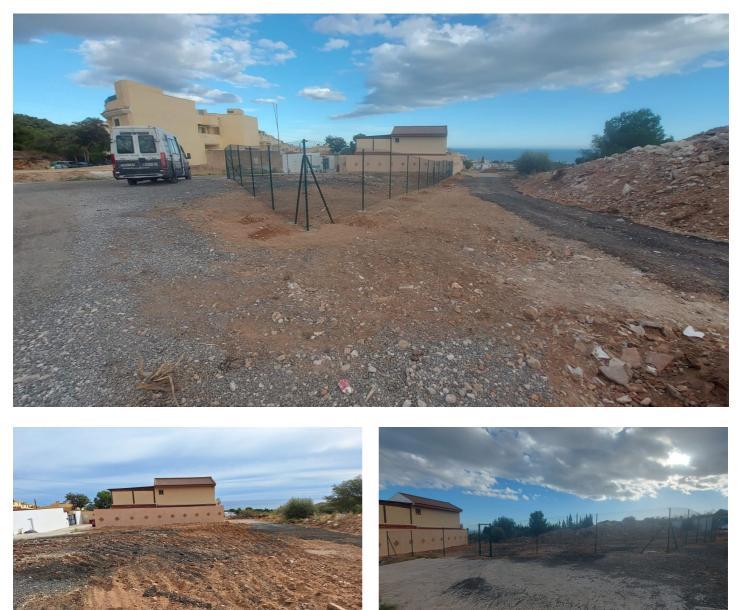

## Costa del Sol, El Pinillo

Last urban land for multifamily housing in the area. Land of 480 sqm and 1,220 sqm of buildable roof.

Magnificent location with sea views, located in an area of full expansion and good communication (project of exit to the nearby highway). This land is classified with the Closed Block ordinance, it can be divided into parcels with a minimum area of 120 sqm and a maximum occupancy of 100 on all floors, being able to build attached single-family or multifamily blocks. The maximum height and number of floors are regulated according to the width of the road to which the facade building faces.

Taking into account the great expansion of this area in recent years, with all services around, privileged views, and a few minutes from the beach and the city center, this land is undoubtedly a very interesting product for developers and investors. For more information and access to the urban planning sheet of this plot, do not hesitate to contact us!