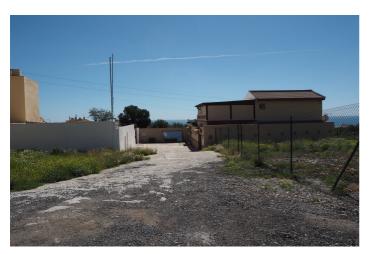

## Costa del Sol, El Pinillo

Last urban land for multifamily housing in the area. Land of 480 sqm and 1,220 sqm of buildable roof.

Magnificent location with sea views, located in an area of full expansion and good communication (project of exit to the nearby highway). This land is classified with the Closed Block ordinance, it can be divided into parcels with a minimum area of 120 sqm and a maximum occupancy of 100 on all floors, being able to build attached single-family or multifamily blocks. The maximum height and number of floors are regulated according to the width of the road to which the facade building faces.

Taking into account the great expansion of this area in recent years, with all services around, privileged views, and a few minutes from the beach and the city center, this land is undoubtedly a very interesting product for developers and investors. For more information and access to the urban planning sheet of this plot, do not hesitate to contact us!