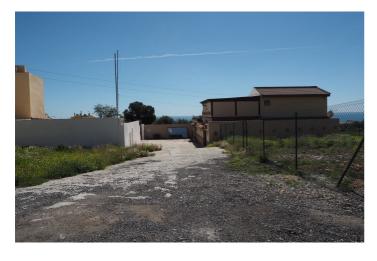

## Costa del Sol, El Pinillo

Last urban land for multifamily housing in the area. Land of 480 sqm and 1,220 sqm of buildable roof. Magnificent location with sea views, located in an area of full expansion and good communication (project of exit to the nearby highway). This land is classified with the Closed Block ordinance, it can be divided into parcels with a minimum area of 120 sqm and a maximum occupancy of 100 on all floors, being able to build attached single-family or multifamily blocks. The maximum height and number of floors are regulated according to the width of the road to which the facade building faces. Taking into account the great expansion of this area in recent years, with all services around, privileged views, and a few minutes from the beach and the city center, this land is undoubtedly a very interesting product for developers and investors. For more information and access to the urban planning sheet of this plot, do not hesitate to contact us!