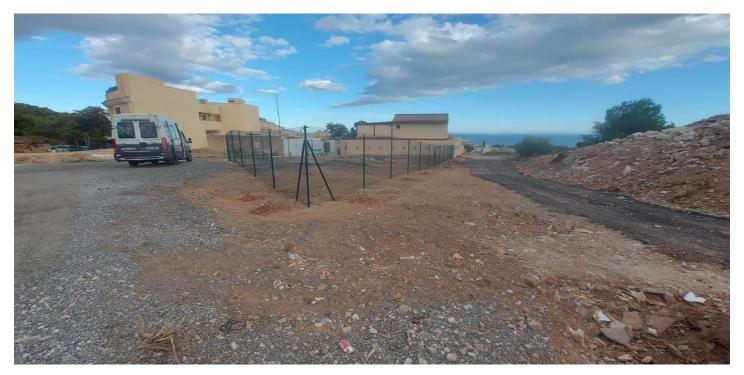

## Costa del Sol, El Pinillo

Last urban land for multifamily housing in the area. Land of 480 sqm and 1,220 sqm of buildable roof. Magnificent location with sea views, located in an area of full expansion and good communication (project of exit to the nearby highway). This land is classified with the Closed Block ordinance, it can be divided into parcels with a minimum area of 120 sqm and a maximum occupancy of 100 on all floors, being able to build attached single-family or multifamily blocks. The maximum height and number of floors are regulated according to the width of the road to which the facade building faces. Taking into account the great expansion of this area in recent years, with all services around, privileged views, and a few minutes from the beach and the city center, this land is undoubtedly a very interesting product for developers and investors. For more information and access to the urban planning sheet of this plot, do not hesitate to contact us!