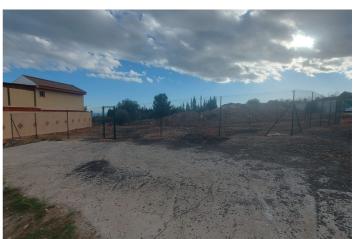

## Costa del Sol, El Pinillo

Last urban land for multifamily housing in the area. Land of 480 sqm and 1,220 sqm of buildable roof. Magnificent location with sea views, located in an area of full expansion and good communication (project of exit to the nearby highway). This land is classified with the Closed Block ordinance, it can be divided into parcels with a minimum area of 120 sqm and a maximum occupancy of 100 on all floors, being able to build attached single-family or multifamily blocks. The maximum height and number of floors are regulated according to the width of the road to which the facade building faces. Taking into account the great expansion of this area in recent years, with all services around, privileged views, and a few minutes from the beach and the city center, this land is undoubtedly a very interesting product for developers and investors. For more information and access to the urban planning sheet of this plot, do not hesitate to contact us!