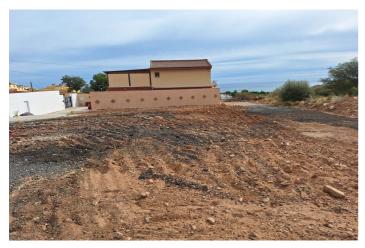

## Costa del Sol, El Pinillo

Last urban land for multifamily housing in the area. Land of 480 sqm and 1,220 sqm of buildable roof. Magnificent location with sea views, located in an area of full expansion and good communication (project of exit to the nearby highway). This land is classified with the Closed Block ordinance, it can be divided into parcels with a minimum area of 120 sqm and a maximum occupancy of 100 on all floors, being able to build attached single-family or multifamily blocks. The maximum height and number of floors are regulated according to the width of the road to which the facade building faces. Taking into account the great expansion of this area in recent years, with all services around, privileged views, and a few minutes from the beach and the city center, this land is undoubtedly a very interesting product for developers and investors. For more information and access to the urban planning sheet of this plot, do not hesitate to contact us!