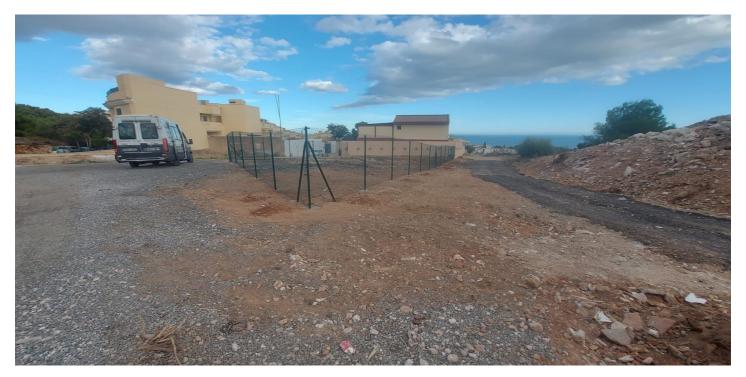

## Costa del Sol, El Pinillo

Last urban land for multifamily housing in the area. Land of 480 sqm and 1,220 sqm of buildable roof. Magnificent location with sea views, located in an area of full expansion and good communication (project of exit to the nearby highway). This land is classified with the Closed Block ordinance, it can be divided into parcels with a minimum area of 120 sqm and a maximum occupancy of 100 on all floors, being able to build attached single-family or multifamily blocks. The maximum height and number of floors are regulated according to the width of the road to which the facade building faces. Taking into account the great expansion of this area in recent years, with all services around, privileged views, and a few minutes from the beach and the city center, this land is undoubtedly a very interesting product for developers and investors. For more information and access to the urban planning sheet of this plot, do not hesitate to contact us!