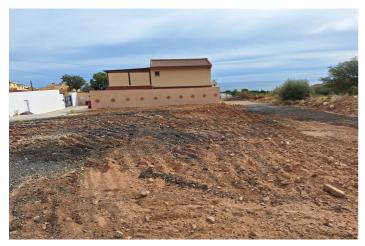

## Costa del Sol, El Pinillo

Last urban land for multifamily housing in the area. Land of 480 sqm and 1,220 sqm of buildable roof. Magnificent location with sea views, located in an area of full expansion and good communication (project of exit to the nearby highway). This land is classified with the Closed Block ordinance, it can be divided into parcels with a minimum area of 120 sqm and a maximum occupancy of 100 on all floors, being able to build attached single-family or multifamily blocks. The maximum height and number of floors are regulated according to the width of the road to which the facade building faces. Taking into account the great expansion of this area in recent years, with all services around, privileged views, and a few minutes from the beach and the city center, this land is undoubtedly a very interesting product for developers and investors. For more information and access to the urban planning sheet of this plot, do not hesitate to contact us!