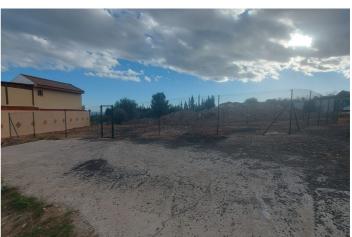

## Costa del Sol, El Pinillo

Last urban land for multifamily housing in the area. Land of 480 sqm and 1,220 sqm of buildable roof. Magnificent location with sea views, located in an area of full expansion and good communication (project of exit to the nearby highway). This land is classified with the Closed Block ordinance, it can be divided into parcels with a minimum area of 120 sqm and a maximum occupancy of 100 on all floors, being able to build attached single-family or multifamily blocks. The maximum height and number of floors are regulated according to the width of the road to which the facade building faces. Taking into account the great expansion of this area in recent years, with all services around, privileged views, and a few minutes from the beach and the city center, this land is undoubtedly a very interesting product for developers and investors. For more information and access to the urban planning sheet of this plot, do not hesitate to contact us!