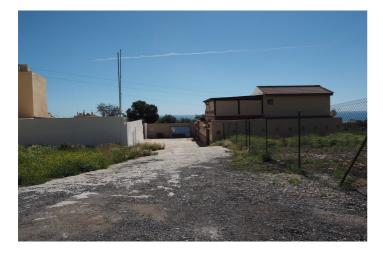

## Costa del Sol, El Pinillo

Last urban land for multifamily housing in the area. Land of 480 sqm and 1,220 sqm of buildable roof. Magnificent location with sea views, located in an area of full expansion and good communication (project of exit to the nearby highway). This land is classified with the Closed Block ordinance, it can be divided into parcels with a minimum area of 120 sqm and a maximum occupancy of 100 on all floors, being able to build attached single-family or multifamily blocks. The maximum height and number of floors are regulated according to the width of the road to which the facade building faces. Taking into account the great expansion of this area in recent years, with all services around, privileged views, and a few minutes from the beach and the city center, this land is undoubtedly a very interesting product for developers and investors. For more information and access to the urban planning sheet of this plot, do not hesitate to contact us!