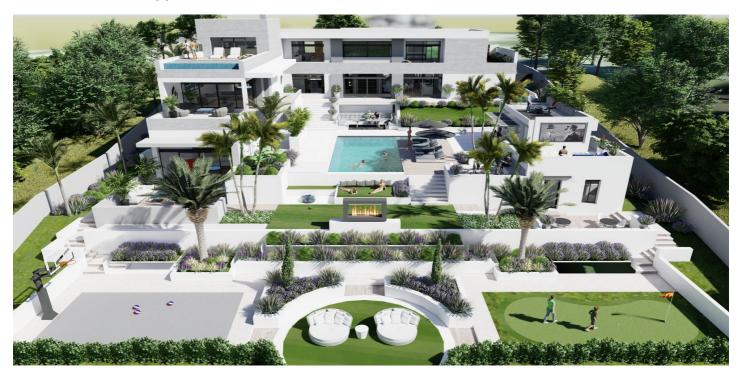

## Residential Plot for sale in Sotogrande, Sotogrande

685 000 €

**С**сылка: R4225339 **Р**азмер участка: 2 688m<sup>2</sup>

## Коста де ла Луз, Sotogrande

Участок в городе, Sotogrande, Costa del Sol. Площадь участка 2688 m². Расположение : Рядом с гольф-полем, Рядом с морем, Близко к школам, Урбанизация. ОРИЕНТАЦИЯ : Юго-восток. ВИД : Горы, Гольф. меры безопасности : Огражденный комплекс, Охрана 24 часа. Категория : Гольф, Инвестиции, Перепродажа, С разрешением на строительство.