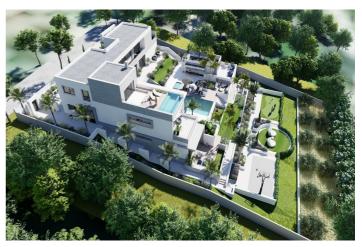

## Residential Plot for sale in Sotogrande, Sotogrande

685 000 €

**С**сылка: R4225339 **Р**азмер участка: 2 688m<sup>2</sup>

## Коста де ла Луз, Sotogrande

Участок в городе, Sotogrande, Costa del Sol. Площадь участка 2688 m². Расположение : Рядом с гольф-полем, Рядом с морем, Близко к школам, Урбанизация. ОРИЕНТАЦИЯ : Юго-восток. ВИД : Горы, Гольф. меры безопасности : Огражденный комплекс, Охрана 24 часа. Категория : Гольф, Инвестиции, Перепродажа, С разрешением на строительство.