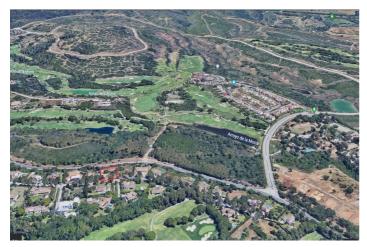

## Коста де ла Луз, Sotogrande

Участок в городе, Sotogrande, Costa del Sol. Площадь участка 2688 m². Расположение : Рядом с гольф-полем, Рядом с морем, Близко к школам, Урбанизация. ОРИЕНТАЦИЯ : Юго-восток. ВИД : Горы, Гольф. меры безопасности : Огражденный комплекс, Охрана 24 часа. Категория : Гольф, Инвестиции, Перепродажа, С разрешением на строительство.