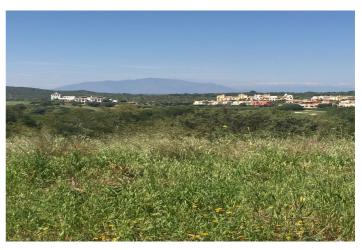

## Costa de la Luz, Sotogrande

Residentiele Percelen, Sotogrande, Costa del Sol. Tuin/grond 2688 m². Ligging: Dichtbij golfbaan, Dichtbij zee, Dichtbij scholen, Urbanisatie. Zonorientatie: Zuidoost. Uitzicht: Bergen, Golf. Beveiliging: Omheind complex, 24-uurs beveiliging. Categorie: Golf, Investering, Bestaande bouw, Met Bouwvergunning.

## Kenmerken:

Zonorientatie Uitzicht
Zuidoost Berg
Golf

Dicht bij golf Verstedelijking Dicht bij zee Dicht bij scholen

Ligging

Beveiliging Categorie
Gated Complex Investering
24 -uurs beveiliging Golf

Wederverkoop