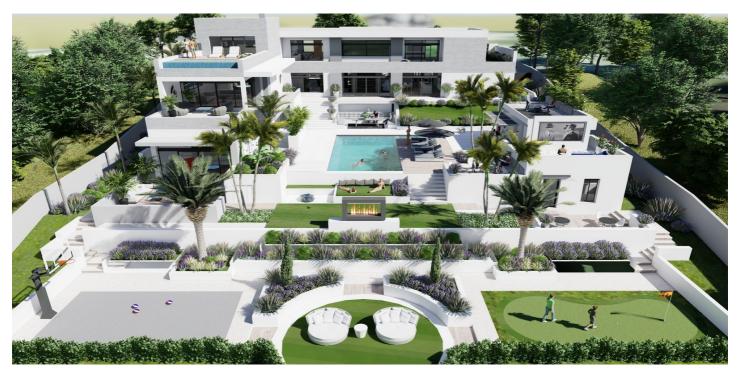

## Residentiele Percelen te koop in Sotogrande, Sotogrande

685.000€

Referentie: R4225339 Plotgrootte: 2.688m<sup>2</sup>

## Costa de la Luz, Sotogrande

Residentiele Percelen, Sotogrande, Costa del Sol. Tuin/grond 2688 m². Ligging: Dichtbij golfbaan, Dichtbij zee, Dichtbij scholen, Urbanisatie. Zonorientatie: Zuidoost. Uitzicht: Bergen, Golf. Beveiliging: Omheind complex, 24-uurs beveiliging. Categorie: Golf, Investering, Bestaande bouw, Met Bouwvergunning.