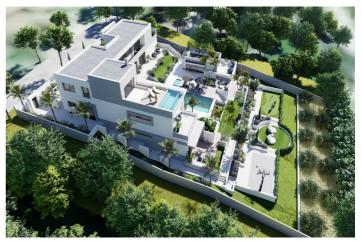

## Residentiele Percelen te koop in Sotogrande, Sotogrande

685.000€

Referentie: R4225339 Plotgrootte: 2.688m<sup>2</sup>

## Costa de la Luz, Sotogrande

Residentiele Percelen, Sotogrande, Costa del Sol. Tuin/grond 2688 m². Ligging: Dichtbij golfbaan, Dichtbij zee, Dichtbij scholen, Urbanisatie. Zonorientatie: Zuidoost. Uitzicht: Bergen, Golf. Beveiliging: Omheind complex, 24-uurs beveiliging. Categorie: Golf, Investering, Bestaande bouw, Met Bouwvergunning.