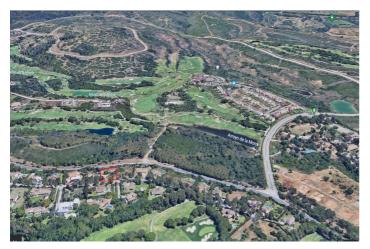

## Costa de la Luz, Sotogrande

Residentiele Percelen, Sotogrande, Costa del Sol. Tuin/grond 2688 m². Ligging: Dichtbij golfbaan, Dichtbij zee, Dichtbij scholen, Urbanisatie. Zonorientatie: Zuidoost. Uitzicht: Bergen, Golf. Beveiliging: Omheind complex, 24-uurs beveiliging. Categorie: Golf, Investering, Bestaande bouw, Met Bouwvergunning.

## Kenmerken:

Zonorientatie Uitzicht
Zuidoost Berg
Golf

Dicht bij golf Verstedelijking Dicht bij zee Dicht bij scholen

Ligging

Beveiliging Categorie
Gated Complex Investering
24 -uurs beveiliging Golf

Wederverkoop