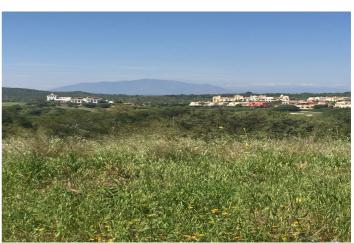

## Costa de la Luz, Sotogrande

Terreno Urbano, Sotogrande, Costa del Sol. Jardin/Terreno 2688 m². Posición : Cerca de Golf, Cerca del Mar, Cerca de Colegios, Urbanización. Orientación : Sureste. Vistas : Montaña, Golf. Seguridad : Recinto Cerrado, Seguridad 24 Horas. Categoría : Golf, Inversion, Reventa, Con Permiso de Planificación.

## Características:

OrientaciónVistasSudesteMontaña

Golf

Posición

Cerca del golf Urbanización Cerca del mar

Cerca de las escuelas

SeguridadCategoríaComplejo cerradoInversiónSeguridad de 24 horasGolf

Reventa