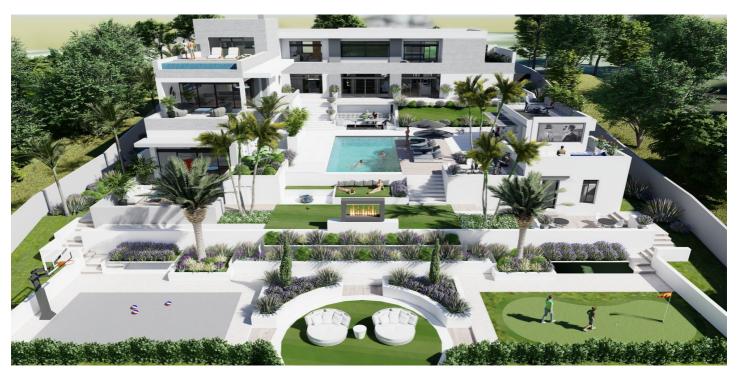

## Terreno Urbano en venta en Sotogrande, Sotogrande

685.000€

Referencia: R4225339 Terreno: 2.688m<sup>2</sup>

## Costa de la Luz, Sotogrande

Terreno Urbano, Sotogrande, Costa del Sol. Jardin/Terreno 2688 m². Posición : Cerca de Golf, Cerca del Mar, Cerca de Colegios, Urbanización. Orientación : Sureste. Vistas : Montaña, Golf. Seguridad : Recinto Cerrado, Seguridad 24 Horas. Categoría : Golf, Inversion, Reventa, Con Permiso de Planificación.

## Características:

OrientaciónVistasSudesteMontaña

Golf

Posición

Cerca del golf Urbanización Cerca del mar

Cerca de las escuelas

SeguridadCategoríaComplejo cerradoInversiónSeguridad de 24 horasGolf

Reventa