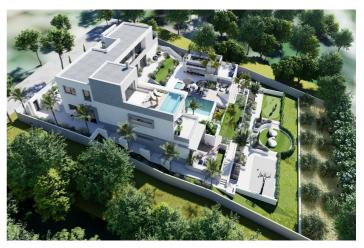

## Terreno Urbano en venta en Sotogrande, Sotogrande

685.000€

Referencia: R4225339 Terreno: 2.688m<sup>2</sup>

## Costa de la Luz, Sotogrande

Terreno Urbano, Sotogrande, Costa del Sol. Jardin/Terreno 2688 m². Posición : Cerca de Golf, Cerca del Mar, Cerca de Colegios, Urbanización. Orientación : Sureste. Vistas : Montaña, Golf. Seguridad : Recinto Cerrado, Seguridad 24 Horas. Categoría : Golf, Inversion, Reventa, Con Permiso de Planificación.

## Características:

OrientaciónVistasSudesteMontaña

Golf

Posición

Cerca del golf Urbanización Cerca del mar

Cerca de las escuelas

SeguridadCategoríaComplejo cerradoInversiónSeguridad de 24 horasGolf

Reventa