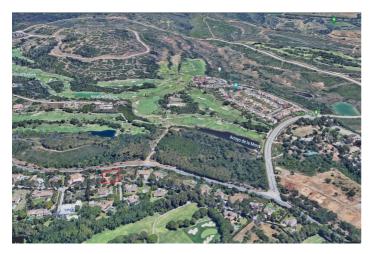

## Costa de la Luz, Sotogrande

Terreno Urbano, Sotogrande, Costa del Sol. Jardin/Terreno 2688 m². Posición : Cerca de Golf, Cerca del Mar, Cerca de Colegios, Urbanización. Orientación : Sureste. Vistas : Montaña, Golf. Seguridad : Recinto Cerrado, Seguridad 24 Horas. Categoría : Golf, Inversion, Reventa, Con Permiso de Planificación.

## Características:

OrientaciónVistasSudesteMontaña

Golf

Posición

Cerca del golf Urbanización Cerca del mar

Cerca de las escuelas

SeguridadCategoríaComplejo cerradoInversiónSeguridad de 24 horasGolf

Reventa